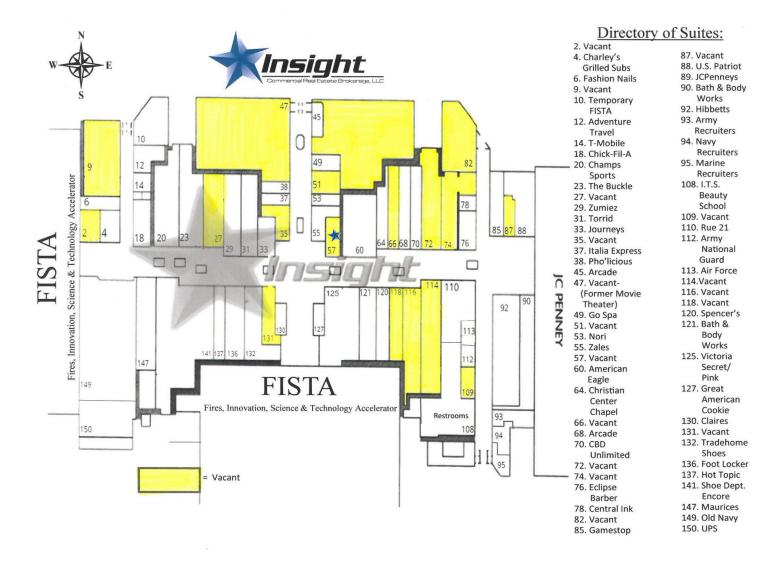

### **PROPERTY OVERVIEW**

Located in the center area of the mall just southeast of the food court. This corner retail suite offers an entrance from both the west and south sides. Track lighting brightens the carpeted showroom, and ample storage with shelving is available in the north part of the space. Signage is very visible above both entrances. Space is located next to Zales and American Eagle Outfitters.