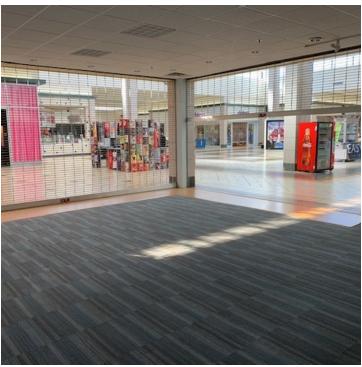

### **PROPERTY OVERVIEW**

Located in the center area of the mall just southeast of the food court. This corner retail suite offers an entrance from both the west and south sides. Track lighting brightens the carpeted showroom, and ample storage with shelving is available in the north part of the space. Signage is very visible above both entrances. Space is located next to Zales and American Eagle Outfitters.