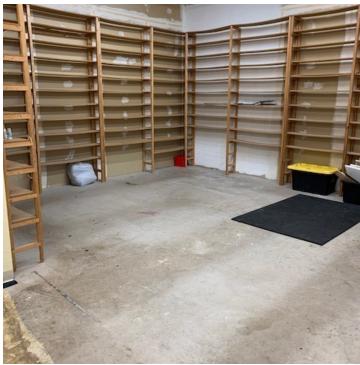

### **PROPERTY OVERVIEW**

Located in the center area of the mall just southeast of the food court. This corner retail suite offers an entrance from both the west and south sides. Track lighting brightens the carpeted showroom, and ample storage with shelving is available in the north part of the space. Signage is very visible above both entrances. Space is located next to Zales and American Eagle Outfitters.