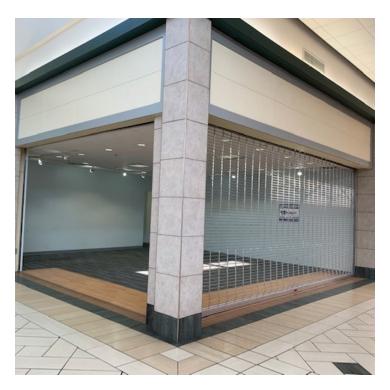

### **PROPERTY OVERVIEW**

Located in the center area of the mall just southeast of the food court. This corner retail suite offers an entrance from both the west and south sides. Track lighting brightens the carpeted showroom, and ample storage with shelving is available in the north part of the space. Signage is very visible above both entrances. Space is located next to Zales and American Eagle Outfitters.