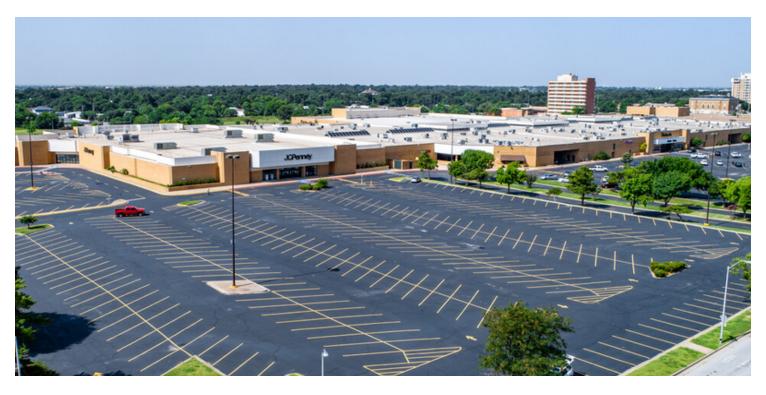

### **PROPERTY OVERVIEW**

Located in the center area of the mall just southeast of the food court. This corner retail suite offers an entrance from both the west and south sides. Track lighting brightens the carpeted showroom, and ample storage with shelving is available in the north part of the space. Signage is very visible above both entrances. Space is located next to Zales and American Eagle Outfitters.

## **PROPERTY HIGHLIGHTS**

- ±1,260sf
- Located within Lawton's high traffic Central Mall in the Central Business District