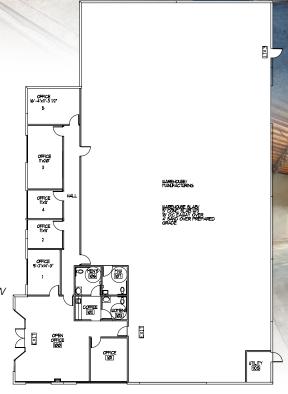

## **PROPERTY FEATURES**

High-Image Industrial Warehouse

All Ground Floor Space

Office: ±1,800 SF

(six (6) private offices, lobby, 3 restrooms and a breakroom/kitchenette)

Warehouse: ±7,291 SF

Rear Ground Level Loading (12'x14')

18' Minimum Warehouse Clear

Ample Parking: 22 Spaces

Ample Power: 400 AMP's, 277/480 Volts, 3P, 4W

Fire Sprinkler System

Phone & Data Lines in Place

Potential Building Signage

(\*NOT TO SCALE, TENANT TO VERIFY)