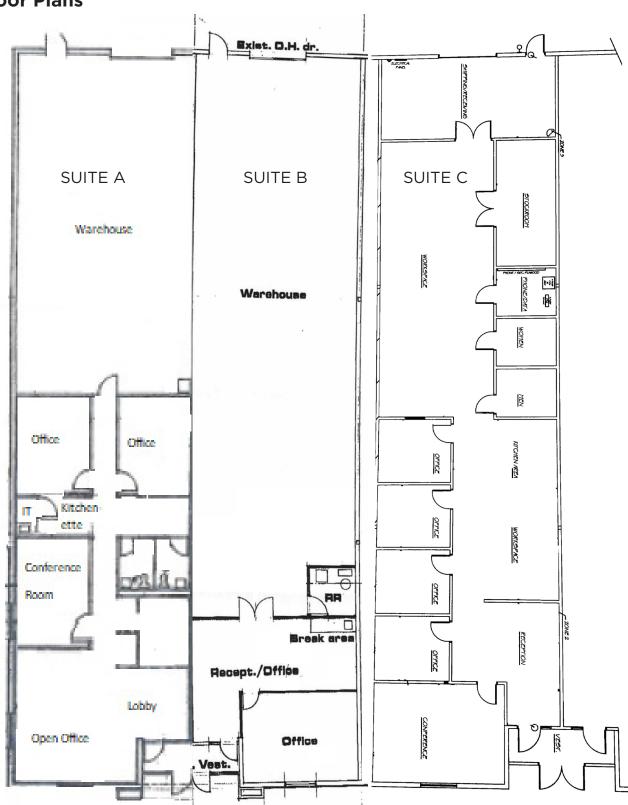

## **Floor Plans**

ApexCommercialGroup.com

## **Property Highlights**

- 3,600± 10,800± SF Available
- Suite A
  - 1,800± SF Office, 1,800± SF Warehouse
  - 14' Clear ceiling height
  - One 10' x 12' OH door
- Suite B
  - 1,000± SF Office, 2,600± SF Warehouse
  - 16' Clear ceiling height
  - One 10' x 12' OH door
- Suite C
  - 2,000± SF Office, 1,600± SF Warehouse
  - 14' Clear ceiling height
  - One 10' x 12' OH door
- 200 Amp, 240 Volt, 3 phase electric
- Gas fired OH heat
- 100% Sprinklered wet system