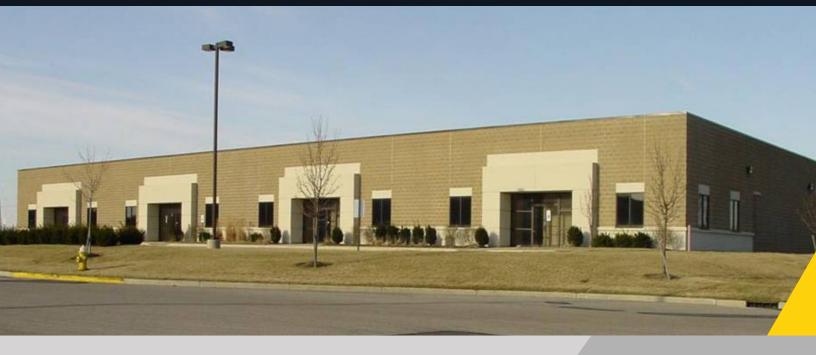

## 66 Industry Court, Suites A, B & C

Troy, Ohio 45373

LEASE RATE: \$2,200/MONTH NNN PER UNIT

## **Property Highlights**

- 3,600± 10,800± SF Available
- Suite A
  - 1,800± SF Office, 1,800± SF Warehouse
  - 14' Clear ceiling height
  - One 10' x 12' OH door
- Suite B
  - 1,000± SF Office, 2,600± SF Warehouse
  - 16' Clear ceiling height
  - One 10' x 12' OH door
- Suite C
  - 2,000± SF Office, 1,600± SF Warehouse
  - 14' Clear ceiling height
  - One 10' x 12' OH door
- 200 Amp, 240 Volt, 3 phase electric
- Gas fired OH heat
- 100% Sprinklered wet system