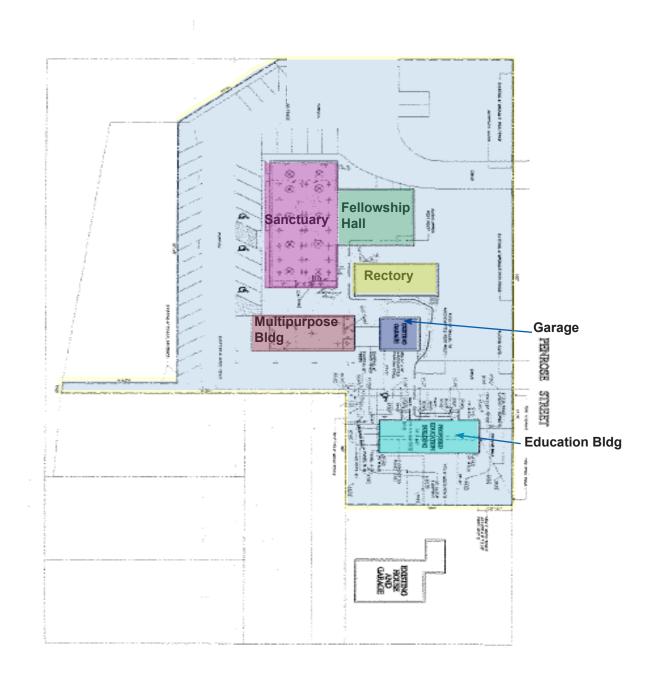

## Church Property for sale

1541 Jessie Avenue, Sacramento, CA 95838

SITE PLAN OF CHURCH FACILITY

## **Property Highlights:**

- 11,074 s.f. Church property on 1.28 acres for sale
- 3,640 s.f. Sanctuary building with large assembly area, entrance hall, Baptistry and Restrooms
- 2,800 s.f. Fellowship Hall with full commercial Kitchen
- Fully sprinklered assembly areas
- 1,248 s.f. Rectory with two Bedrooms & 2 Baths
- 1,250 s.f. Multipurpose Building with 2 offices, 2 Bedrooms, Living Room, Kitchen, Bath and Utility Room
- 1,440 s.f. Education Building with one classroom
- Highway 80 Freeway
- Sale Price: \$ 1,220,000.00