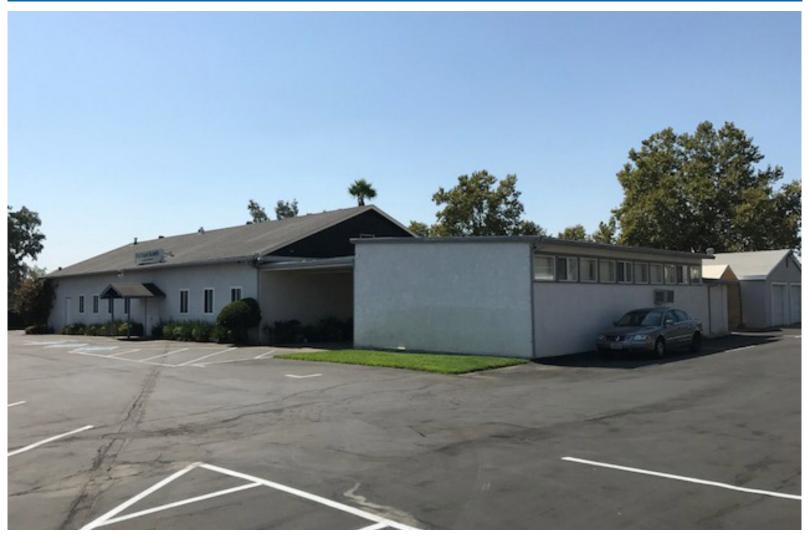

## Church Property for sale

1541 Jessie Avenue, Sacramento, CA 95838

## **Property Highlights:**

- 11,074 s.f. Church property on 1.28 acres for sale
- 3,640 s.f. Sanctuary building with large assembly area, entrance hall, Baptistry and Restrooms
- 2,800 s.f. Fellowship Hall with full commercial Kitchen
- Fully sprinklered assembly areas
- 1,248 s.f. Rectory with two Bedrooms & 2 Baths
- 1,250 s.f. Multipurpose Building with 2 offices, 2 Bedrooms, Living Room, Kitchen, Bath and Utility Room
- 1,440 s.f. Education Building with one classroom
- Highway 80 Freeway
- Sale Price: \$ 1,220,000.00

 Paved parking for 53 cars and additional Garage For further information, please contact: · Immediate freeway access and visibility from Raley Blvd and E. Frank Fawcett & Ranga Pathak DRE Lic. No. 01364897/00484222 Tel: (916)201-9247/(916)218-7502 Immaculately maintained property ranga.pathak@norcalgold.com