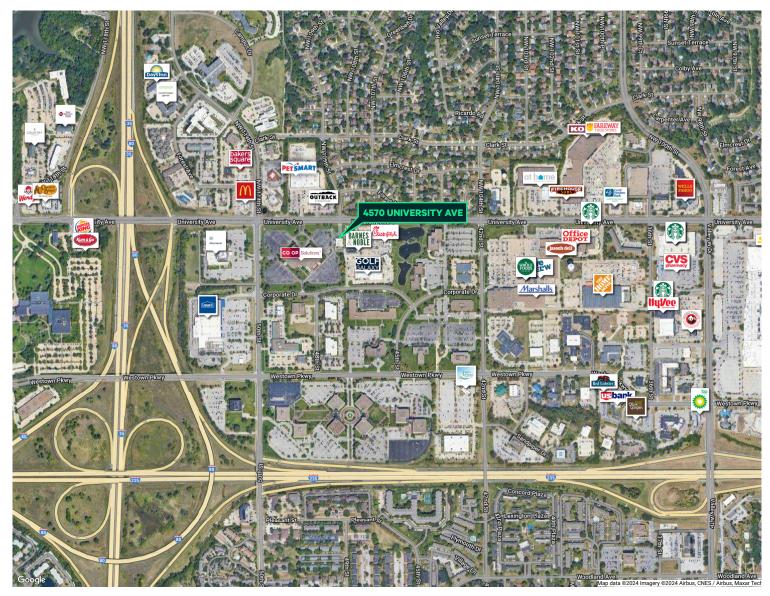

### Location

## **Building Features**

- + Built 1998, recently remodeled
- + Roof: Flat- rubber membrane
- + 150 parking spaces included in Restrictions and Easement Agreement
- + Kitchen Equipment Included
- + Grease Interceptor
- + Outstanding Access
- + Highly Visible
- + Outdoor Patio
- + 17,800 VDP on University Avenue
- + Surrounded by multiple businesses including Barnes & Noble, Chickfil-A, Laughing Crab Cajun Seafood, Outback Steakhouse, Pet Smart, Bankers Trust, and Golf Galaxy.