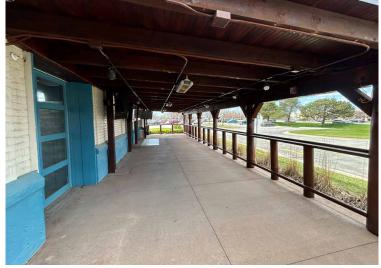

### Restaurant Property with Outdoor Patio

Highly visible, 6,916 square foot standalone restaurant available for sale or lease in West Des Moines, Iowa. Located on University Avenue, a major thoroughfare featuring a mix of businesses, restaurants, shopping centers, and residential areas. The property comes fully equipped with fixtures and equipment, making it a turn-key opportunity for aspiring or established restaurant owners.

## **Building Features**

- + Built 1998, recently remodeled
- + Roof: Flat- rubber membrane
- + 150 parking spaces included in Restrictions and Easement Agreement
- + Kitchen Equipment Included
- + Grease Interceptor
- + Outstanding Access
- + Highly Visible
- + Outdoor Patio
- + 17,800 VDP on University Avenue
- + Surrounded by multiple businesses including Barnes & Noble, Chickfil-A, Laughing Crab Cajun Seafood, Outback Steakhouse, Pet Smart, Bankers Trust, and Golf Galaxy.