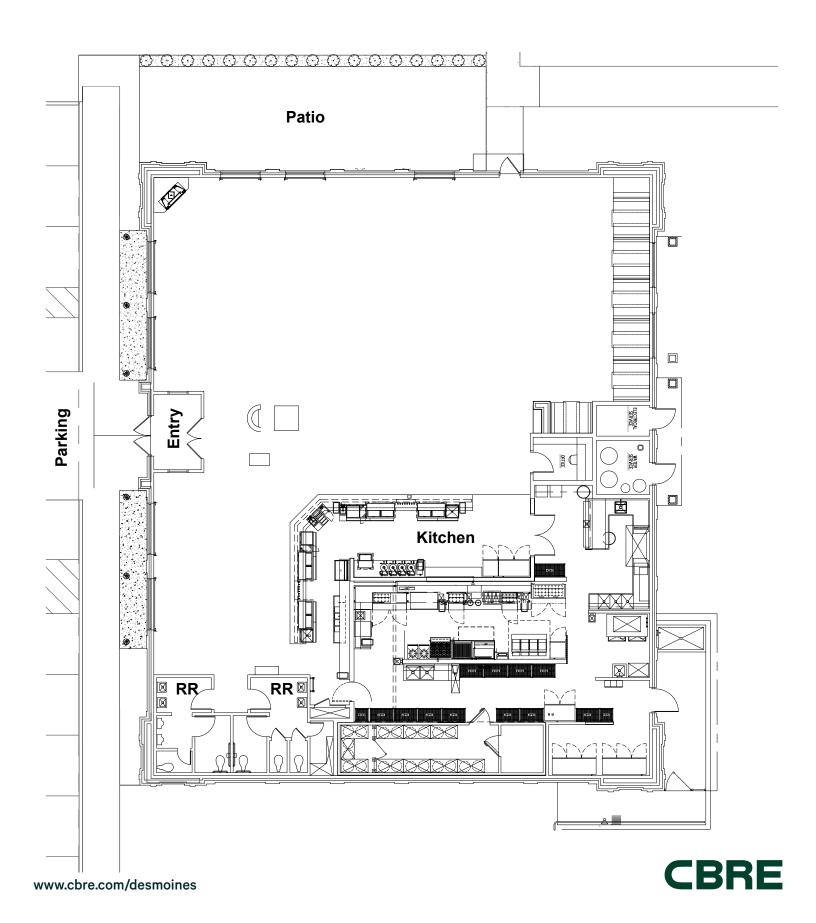

or established restaurant owners.

### **Available Space**

- + 6,916 SF
- + Effective Site Area: 1.68 Acres

### Sale Price

+ \$2,495,000 (\$360/SF)

#### Lease Rate

- + \$12,500/month NNN (\$21.69/SF NNN)
- + Property Tax: \$39,784/year (\$5.75/SF)
- + CAM: \$18,000/year (\$2.60/SF)



## **Building Features**

- + Built 1998, recently remodeled
- + Roof: Flat- rubber membrane
- + 150 parking spaces included in Restrictions and Easement Agreement
- + Kitchen Equipment Included
- + Grease Interceptor
- + Outstanding Access
- + Highly Visible
- + Outdoor Patio
- + 17,800 VDP on University Avenue
- + Surrounded by multiple businesses including Barnes & Noble, Chickfil-A, Laughing Crab Cajun Seafood, Outback Steakhouse, Pet Smart, Bankers Trust, and Golf Galaxy.











### Floor Plan



West Des Moines, Iowa

### Location



### **Contact Us**

#### Bill Wright

Senior Vice President +1 515 210 3050 bill.wright2@cbre.com Licensed in the State of Iowa.

### Chris Pendroy, CCIM, SIOR

Senior Vice President +1 515 402 6600 chris.pendroy@cbre.com Licensed in the State of Iowa.

### **Grant Wright**

First Vice President +1 515 745 5113 grant.wright@cbre.com Licensed in the State of Iowa.

#### **Dakota Little**

Sales Associate +1 515 745 4378 dakota.little@cbre.com Licensed in the State of Iowa.

© 2024 CBRE, Inc. All rights reserved. This information has been obtained from sources believed reliable, but has not been verified for accuracy or completeness. You should conduct a careful, independent investigation of the property and verify all information. Any reliance on thi