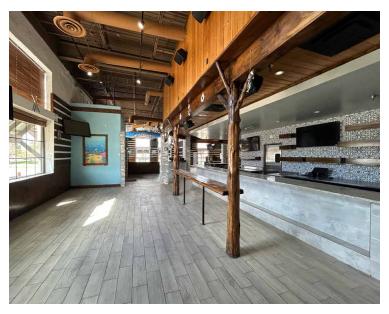

### Restaurant Property with Outdoor Patio

Highly visible, 6,916 square foot standalone restaurant available for sale or lease in West Des Moines, Iowa. Located on University Avenue, a major thoroughfare featuring a mix of businesses, restaurants, shopping centers, and residential areas. The property comes fully equipped with fixtures and equipment, making it a turn-key opportunity for aspiring or established restaurant owners.

## **Building Features**

- + Built 1998, recently remodeled
- + Roof: Flat- rubber membrane
- + 150 parking spaces included in Restrictions and Easement Agreement
- + Kitchen Equipment Included
- + Grease Interceptor
- + Outstanding Access
- + Highly Visible
- + Outdoor Patio
- + 17,800 VDP on University Avenue
- + Surrounded by multiple businesses including Barnes & Noble, Chickfil-A, Laughing Crab Cajun Seafood, Outback Steakhouse, Pet Smart, Bankers Trust, and Golf Galaxy.