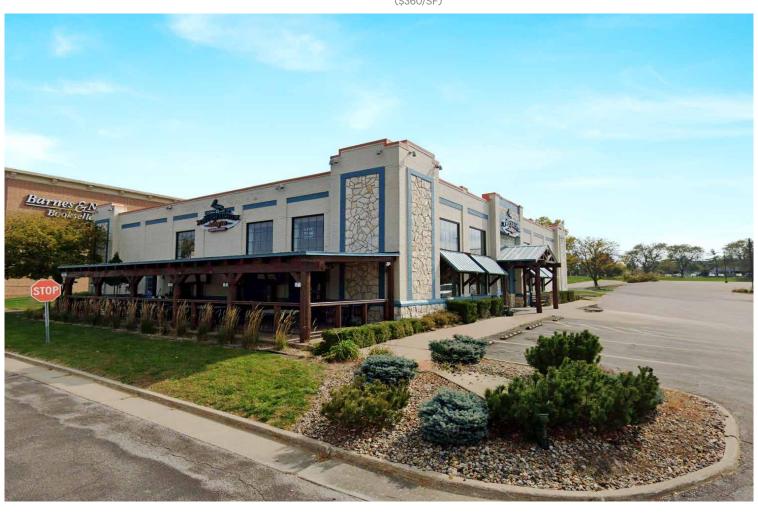

### Restaurant Property with Outdoor Patio

Highly visible, 6,916 square foot standalone restaurant available for sale or lease in West Des Moines, Iowa. Located on University Avenue, a major thoroughfare featuring a mix of businesses, restaurants, shopping centers, and residential areas. The property comes fully equipped with fixtures and equipment, making it a turn-key opportunity for aspiring or established restaurant owners.

## **Building Features**

- + Built 1998, recently remodeled
- + Roof: Flat- rubber membrane
- + 150 parking spaces included in Restrictions and Easement Agreement
- + Kitchen Equipment Included
- + Grease Interceptor
- + Outstanding Access
- + Highly Visible
- + Outdoor Patio
- + 17,800 VDP on University Avenue
- + Surrounded by multiple businesses including Barnes & Noble, Chickfil-A, Laughing Crab Cajun Seafood, Outback Steakhouse, Pet Smart, Bankers Trust, and Golf Galaxy.