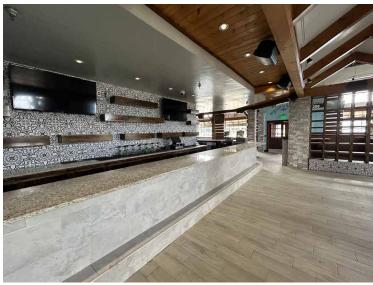

### Restaurant Property with Outdoor Patio

Highly visible, 6,916 square foot standalone restaurant available for sale or lease in West Des Moines, Iowa. Located on University Avenue, a major thoroughfare featuring a mix of businesses, restaurants, shopping centers, and residential areas. The property comes fully equipped with fixtures and equipment, making it a turn-key opportunity for aspiring or established restaurant owners.

## **Building Features**

- + Built 1998, recently remodeled
- + Roof: Flat- rubber membrane
- + 150 parking spaces included in Restrictions and Easement Agreement
- + Kitchen Equipment Included
- + Grease Interceptor
- + Outstanding Access
- + Highly Visible
- + Outdoor Patio
- + 17,800 VDP on University Avenue
- + Surrounded by multiple businesses including Barnes & Noble, Chickfil-A, Laughing Crab Cajun Seafood, Outback Steakhouse, Pet Smart, Bankers Trust, and Golf Galaxy.