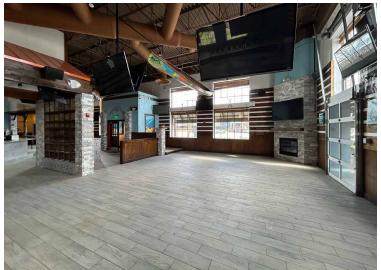

### Restaurant Property with Outdoor Patio

Highly visible, 6,916 square foot standalone restaurant available for sale or lease in West Des Moines, Iowa. Located on University Avenue, a major thoroughfare featuring a mix of businesses, restaurants, shopping centers, and residential areas. The property comes fully equipped with fixtures and equipment, making it a turn-key opportunity for aspiring or established restaurant owners.

## **Building Features**

- + Built 1998, recently remodeled
- + Roof: Flat- rubber membrane
- + 150 parking spaces included in Restrictions and Easement Agreement
- + Kitchen Equipment Included
- + Grease Interceptor
- + Outstanding Access
- + Highly Visible
- + Outdoor Patio
- + 17,800 VDP on University Avenue
- + Surrounded by multiple businesses including Barnes & Noble, Chickfil-A, Laughing Crab Cajun Seafood, Outback Steakhouse, Pet Smart, Bankers Trust, and Golf Galaxy.