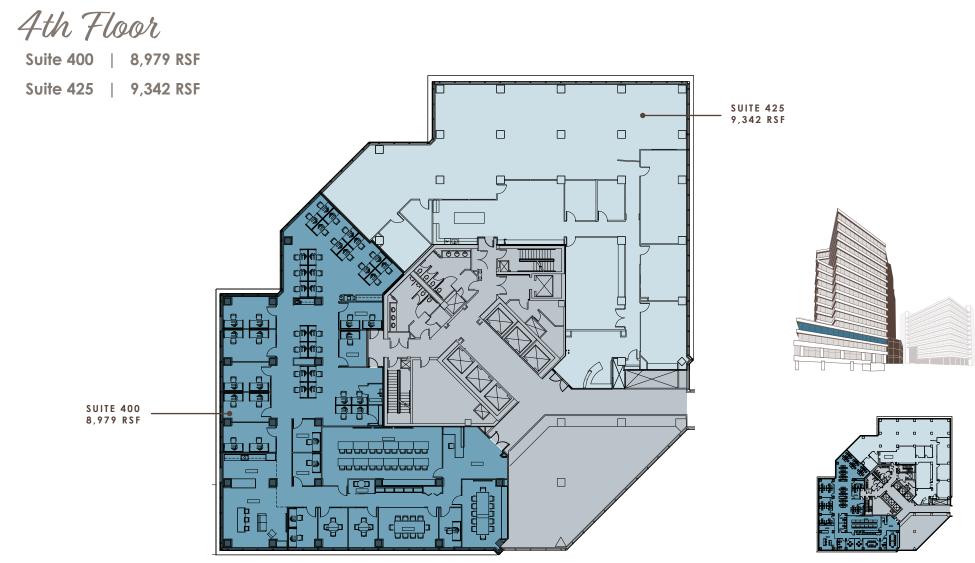

# BUILDING AVAILABILITIES for Tenants Big or Small

1751

| SUITE                 | SIZE       |
|-----------------------|------------|
| Concourse B001        | 2,916 RSF  |
| 200                   | 891 RSF    |
| 250                   | 6,243 RSF  |
| 400                   | 8,979 RSF  |
| 425                   | 9,342 RSF  |
| 500                   | 16,273 RSF |
| ۲ <mark>کار اس</mark> | 16,273 RSF |
| 950                   | 4,582 RSF  |
| 1200                  | 16,267 RSF |

FULL FLOOR

1st Floor: Concourse Level

Suite B001 | 2,916 RSF

2nd Floor

Suite 200 | 891 RSF

2nd Floor

Suite 250 | 6,243 RSF

KEY PLAN