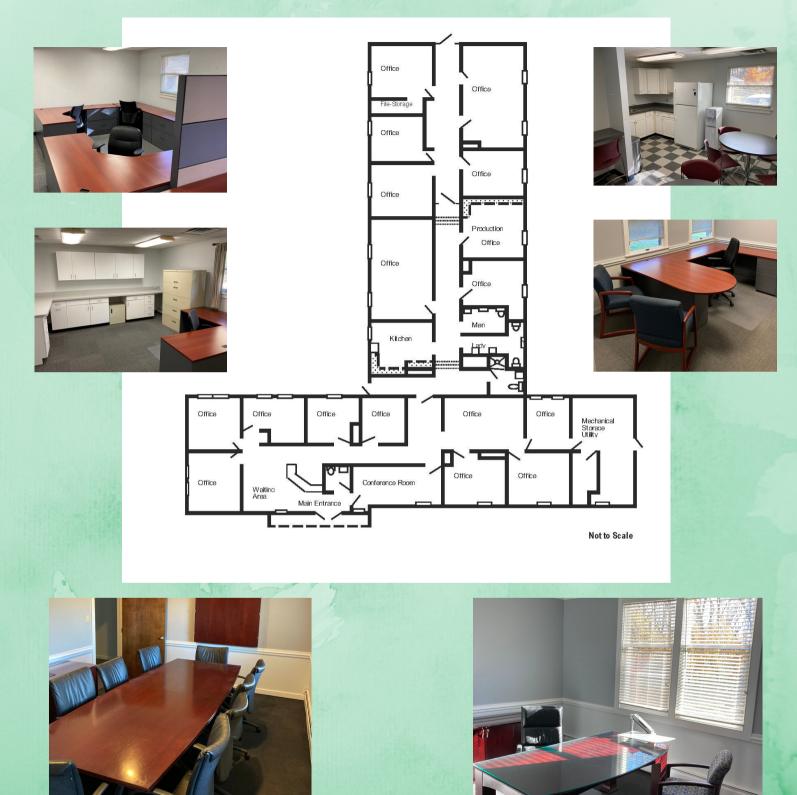

## **Building Features**

- Space is "Move-in" Ready With Top Quality Furnishings
- First Class Interior Finishes
- Executive & Private Offices
- Executive Quality Conference Room with AV Features
- Work Station & Production Area
- Full Kitchen With Seating Area
- Main Reception With Client Waiting Area
- An Abundance of Natural Light

## Move-In Ready

FOR INFO CONTACT: MICHAEL BRIEHLER 609-394-7557 X 118 MICHAEL@SEGAL-LABATE.COM