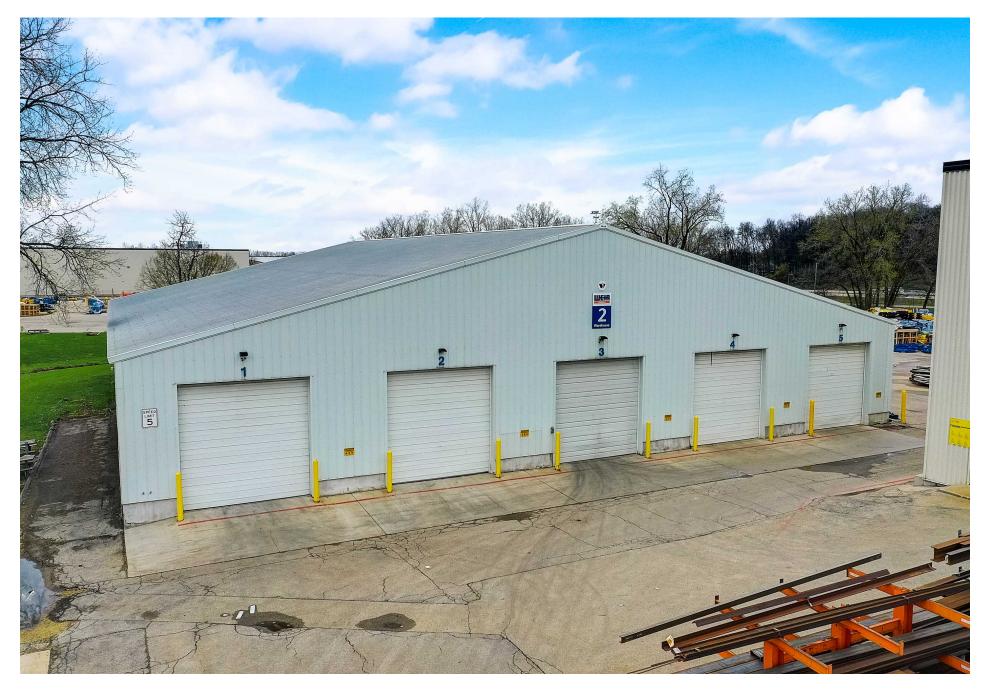

# STORAGE BUILDING - 15,000 SF

Weir - Main Campus 2701 South Stoughton Road | Madison, WI 53716

CHRIS CAULUM, SIOR (608) 443-1040 ccaulum@oakbrookcorp.com