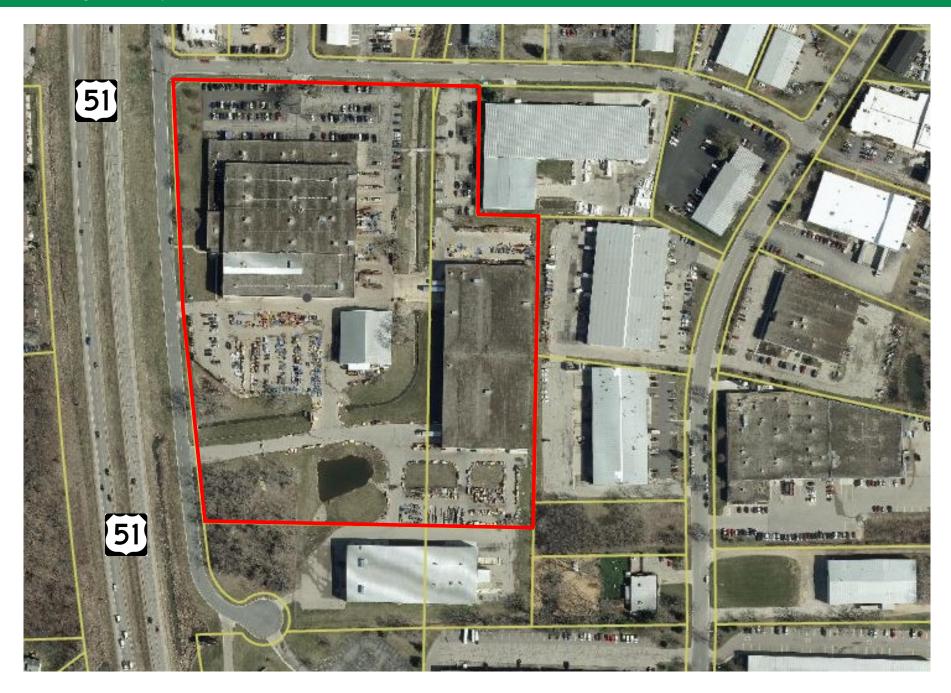

## AERIAL - FACING NORTHEAST

Weir - Main Campus 2701 South Stoughton Road | Madison, WI 53716

CHRIS CAULUM, SIOR (608) 443-1040 ccaulum@oakbrookcorp.com

#### SITE MAP

#### Weir - Main Campus 2701 South Stoughton Road | Madison, WI 53716

CHRIS CAULUM, SIOR (608) 443-1040 ccaulum@oakbrookcorp.com