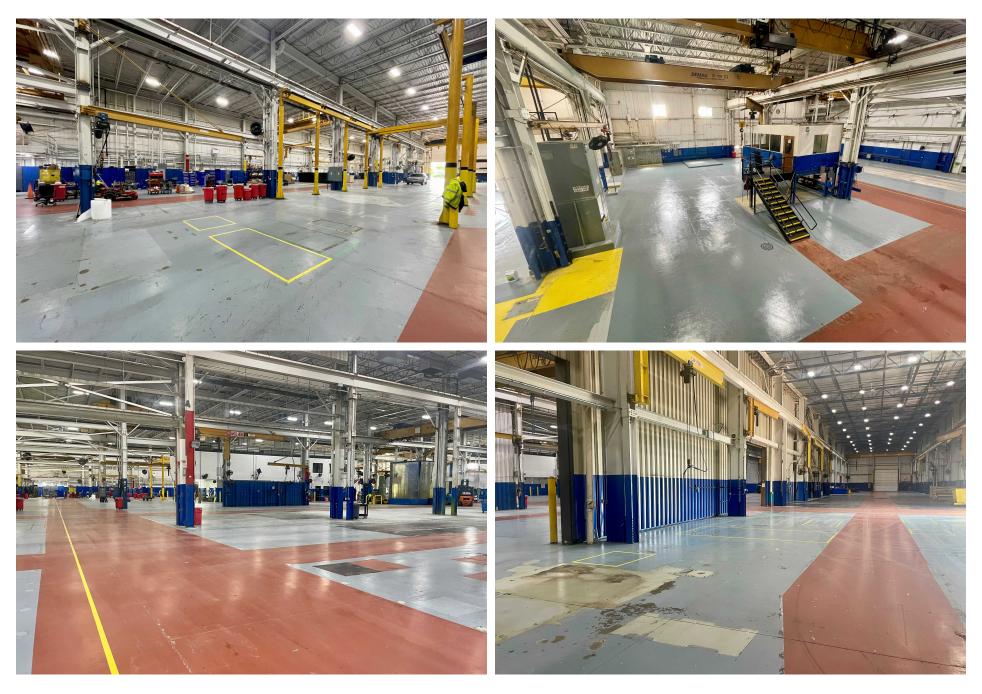

## MANUFACTURING BUILDING - 124,000 SF

Weir - Main Campus 2701 South Stoughton Road | Madison, WI 53716

CHRIS CAULUM, SIOR (608) 443-1040 ccaulum@oakbrookcorp.com

### MANUFACTURING BUILDING - PLAN

Weir - Main Campus 2701 South Stoughton Road | Madison, WI 53716

CHRIS CAULUM, SIOR (608) 443-1040 ccaulum@oakbrookcorp.com