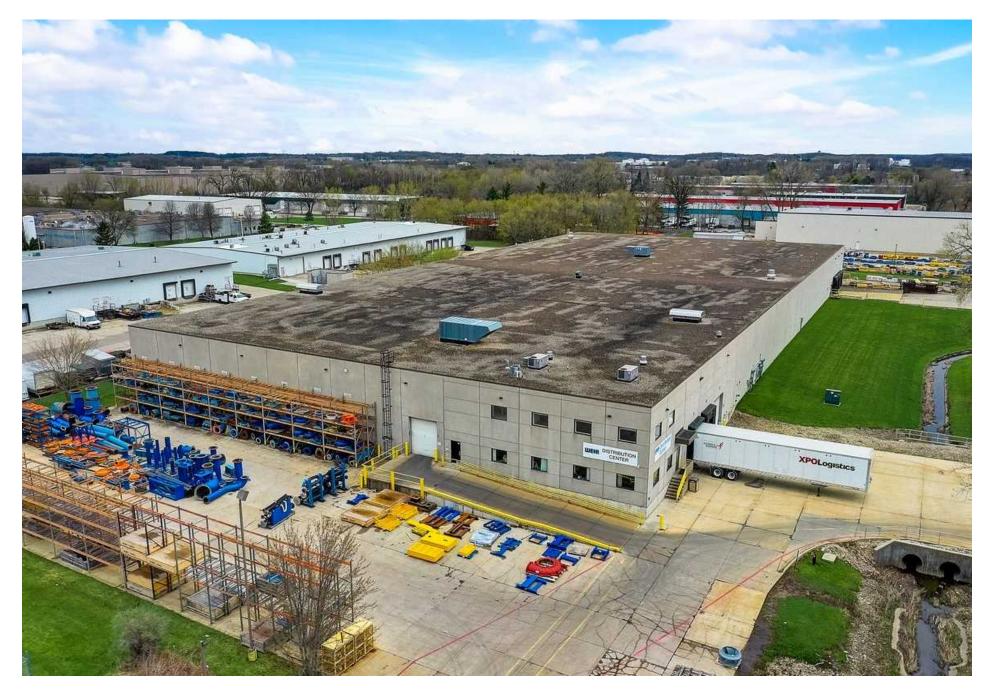

## MANUFACTURING BUILDING - 124,000 SF

Weir - Main Campus 2701 South Stoughton Road | Madison, WI 53716

CHRIS CAULUM, SIOR (608) 443-1040 ccaulum@oakbrookcorp.com