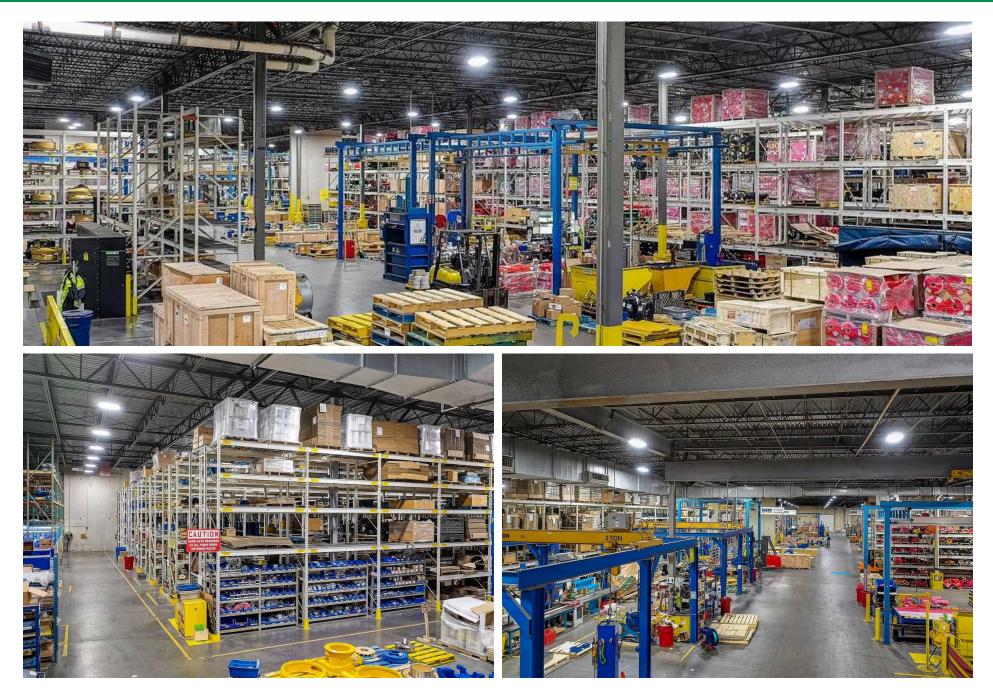

## **DISTRIBUTION BUILDING - 85,800 SF**

Weir - Main Campus 2701 South Stoughton Road | Madison, WI 53716

CHRIS CAULUM, SIOR (608) 443-1040 ccaulum@oakbrookcorp.com

## **DISTRIBUTION BUILDING - PLAN**

Weir - Main Campus 2701 South Stoughton Road | Madison, WI 53716