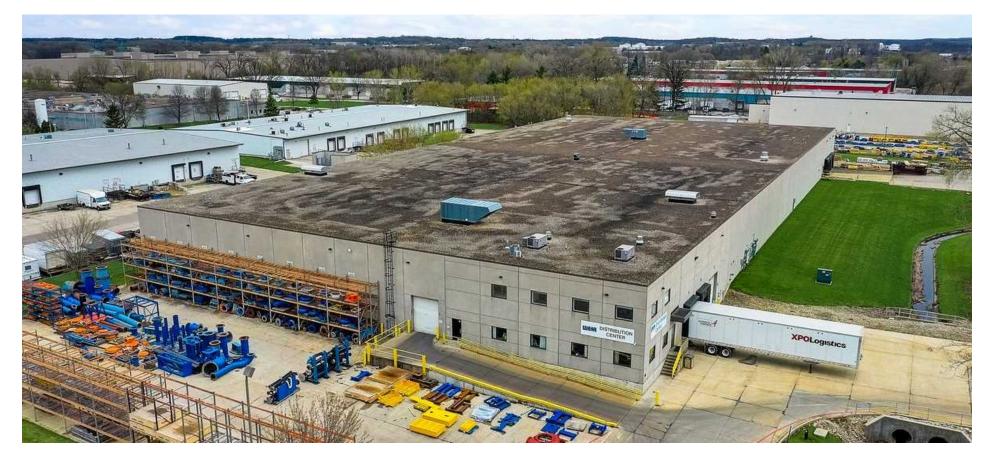

## **PROPERTY PHOTOS**

#### Weir - Main Campus 2701 South Stoughton Road | Madison, WI 53716

CHRIS CAULUM, SIOR (608) 443-1040 ccaulum@oakbrookcorp.com

CHRIS CAULUM, SIOR (608) 443-1040 ccaulum@oakbrookcorp.com

CHRIS CAULUM, SIOR (608) 443-1040 ccaulum@oakbrookcorp.com

CHRIS CAULUM, SIOR (608) 443-1040 ccaulum@oakbrookcorp.com

CHRIS CAULUM, SIOR (608) 443-1040 ccaulum@oakbrookcorp.com

## MANUFACTURING BUILDING - 124,000 SF

Weir - Main Campus 2701 South Stoughton Road | Madison, WI 53716

CHRIS CAULUM, SIOR (608) 443-1040 ccaulum@oakbrookcorp.com