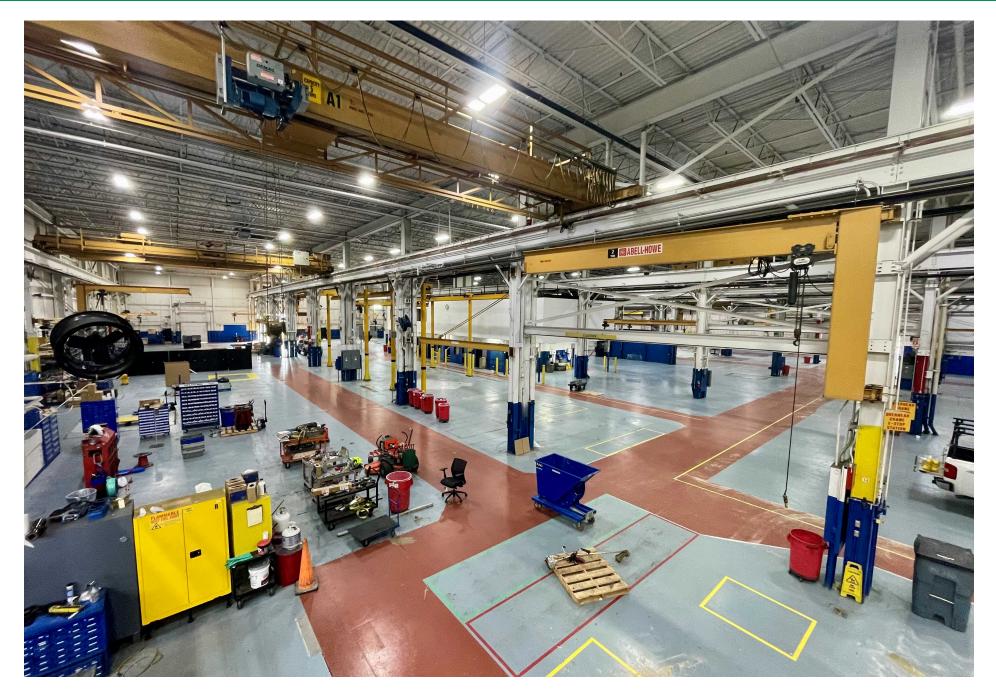

## MANUFACTURING BUILDING - 124,000 SF

Weir - Main Campus 2701 South Stoughton Road | Madison, WI 53716

CHRIS CAULUM, SIOR (608) 443-1040 ccaulum@oakbrookcorp.com