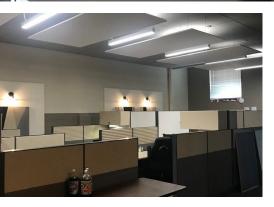

# RIVER MARKET OFFICE SPACE WITH GREAT PARKING

- 4,933 and 5,216 square feet available.
- Attached 40-space parking lot.
- Fitness studio with showers available for lease (2,259 square feet).
- · High ceilings.
- Walking distance to restaurants, coffee shops and the Streetcar Line.
- 2nd floor deck.
- \$19.75 per square foot net of janitorial.

#### 1st Floor

4,933 square feet