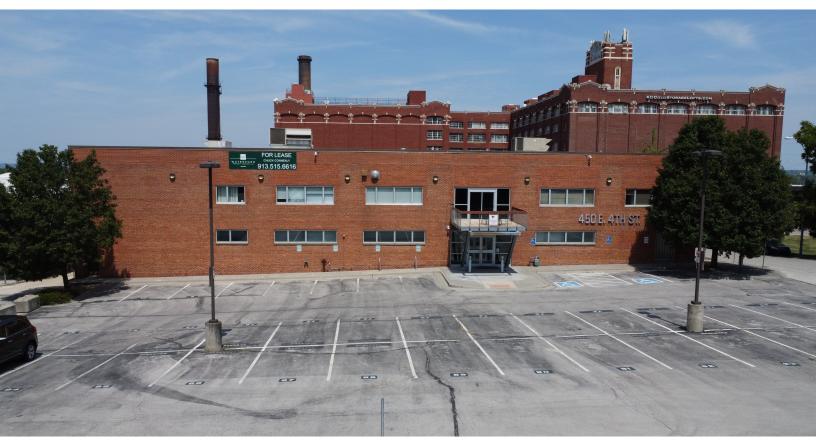

## FOR LEASE

# RIVER MARKET OFFICE SPACE WITH GREAT PARKING

- 4,933 and 5,216 square feet available.
- Attached 40-space parking lot.
- Fitness studio with showers available for lease (2,259 square feet).
- · High ceilings.
- Walking distance to restaurants, coffee shops and the Streetcar Line.
- 2nd floor deck.
- \$19.75 per square foot net of janitorial.

450 East 4th Street Kansas City, MO 64106

Chuck Connealy, SIOR, CCIM Direct: (913) 789-9020

Cell: (913) 515-6616 chuck.connealy@waterfordproperty.net