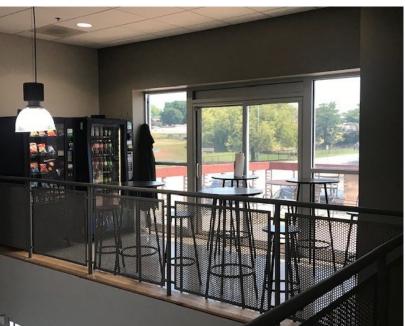

# RIVER MARKET OFFICE SPACE WITH GREAT PARKING

- 4,933 and 5,216 square feet available.
- Attached 40-space parking lot.
- Fitness studio with showers available for lease (2,259 square feet).
- · High ceilings.
- Walking distance to restaurants, coffee shops and the Streetcar Line.
- 2nd floor deck.
- \$19.75 per square foot net of janitorial.