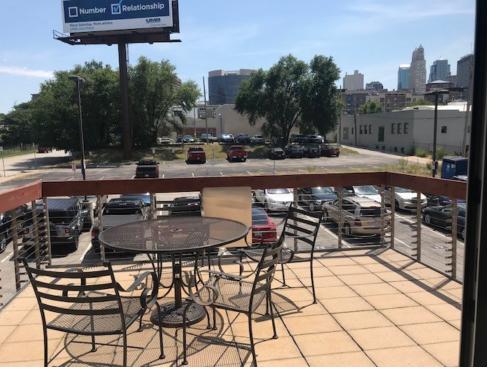

# RIVER MARKET OFFICE SPACE WITH GREAT PARKING

- 4,933 and 5,216 square feet available.
- Attached 40-space parking lot.
- Fitness studio with showers available for lease (2,259 square feet).
- · High ceilings.
- Walking distance to restaurants, coffee shops and the Streetcar Line.
- 2nd floor deck.
- \$19.75 per square foot net of janitorial.