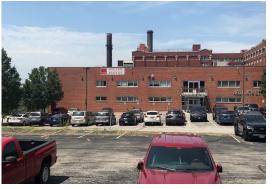

# RIVER MARKET OFFICE SPACE WITH GREAT PARKING

- 4,933 and 5,216 square feet available.
- Attached 40-space parking lot.
- Fitness studio with showers available for lease (2,259 square feet).
- · High ceilings.
- Walking distance to restaurants, coffee shops and the Streetcar Line.
- 2nd floor deck.
- \$19.75 per square foot net of janitorial.

450 East 4th Street Kansas City, MO 64106

Chuck Connealy, SIOR, CCIM Direct: (913) 789-9020

Cell: (913) 515-6616 chuck.connealy@waterfordproperty.net