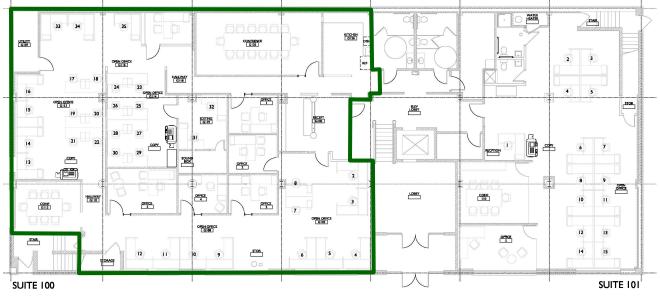

## FOR LEASE

# RIVER MARKET OFFICE SPACE WITH GREAT PARKING



- 4,933 and 5,216 square feet available.
- Attached 40-space parking lot.
- Fitness studio with showers available for lease (2,259 square feet).
- · High ceilings.
- Walking distance to restaurants, coffee shops and the Streetcar Line.
- 2nd floor deck.
- \$19.75 per square foot net of janitorial.

450 East 4th Street Kansas City, MO 64106



Chuck Connealy, SIOR, CCIM Direct: (913) 789-9020

Cell: (913) 515-6616 chuck.connealy@waterfordproperty.net

### **AVAILABLE SPACE**



#### 1st Floor



4,933 square feet

#### 2nd Floor



450 East 4th Street Kansas City, MO 64106



Chuck Connealy, SIOR, CCIM Direct: (913) 789-9020

Cell: (913) 515-6616

chuck.connealy@waterfordproperty.net















450 East 4th Street Kansas City, MO 64106



Chuck Connealy, SIOR, CCIM Direct: (913) 789-9020

Cell: (913) 515-6616 <a href="mailto:chuck.connealy@waterfordproperty.net">chuck.connealy@waterfordproperty.net</a>