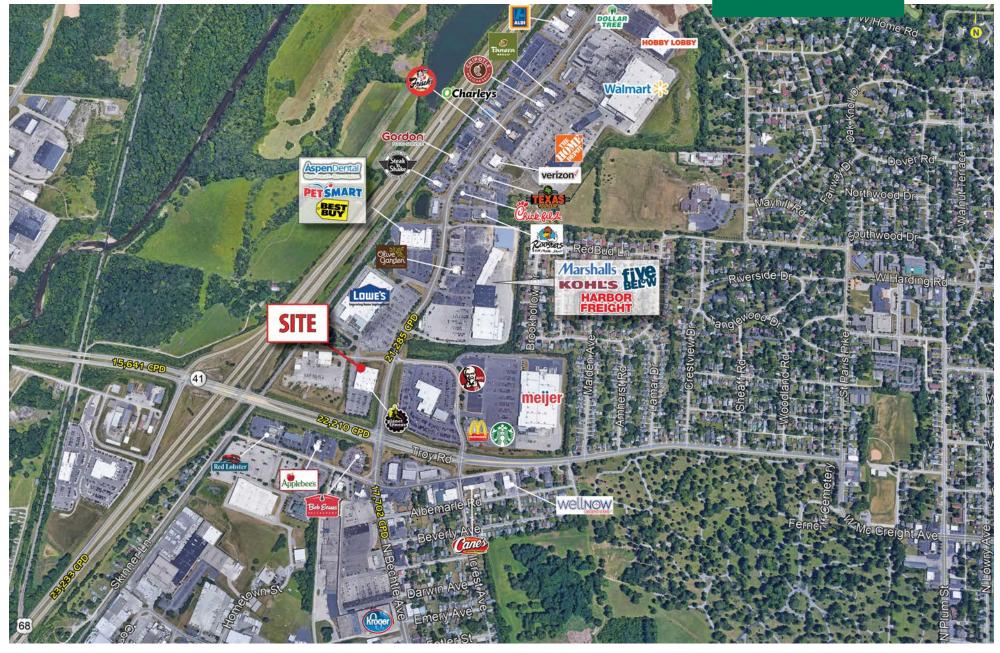

#### HIGHLIGHTS

- Situated at the prime intersection of State Route 41 and Bechtle Avenue at the heart of Springfield's most desirable retail corridor
- Strategically positioned outparcel shadowing Lowe's, Best Buy and Petsmart
- Most prominent and visible box to State Route 41 in the trade area
- Nearby retailers include Meijer, Kohl's, Marshalls, Super Walmart, Kroger, Home Depot, Hobby Lobby, Aldi, Harbor Freight Tools, Five Below, Dollar Tree and Gordon Food Service
- Area restaurants include Applebees, Red Lobster, Bob Evans, Frisch's, O'Charley's, Panera, Olive Garden, Roosters, Texas Roadhouse, Chipotle, KFC, Starbucks and McDonald's

#### TRAFFIC COUNTS

- 21,285 VPD on BECHTLE AVENUE
- 22,210 VPD on STATE ROUTE 41
- 23,233 VPD on STATE ROUTE 68