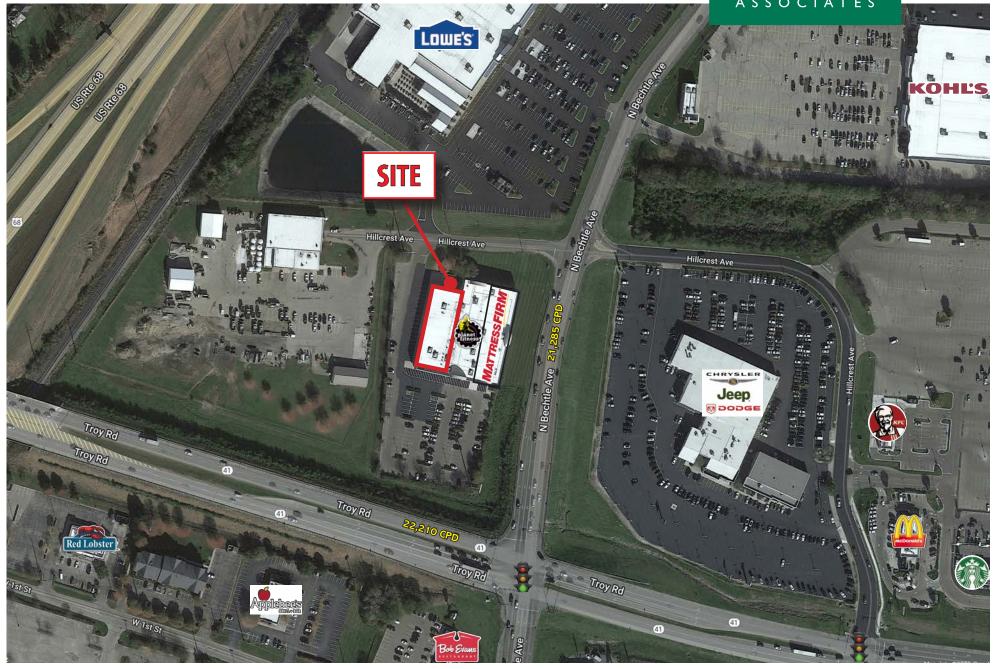

#### HIGHLIGHTS

- Situated at the prime intersection of State Route 41 and Bechtle Avenue at the heart of Springfield's most desirable retail corridor
- Strategically positioned outparcel shadowing Lowe's, Best Buy and Petsmart
- Most prominent and visible box to State Route 41 in the trade area
- Nearby retailers include Meijer, Kohl's, Marshalls, Super Walmart, Kroger, Home Depot, Hobby Lobby, Aldi, Harbor Freight Tools, Five Below, Dollar Tree and Gordon Food Service
- Area restaurants include Applebees, Red Lobster, Bob Evans, Frisch's, O'Charley's, Panera, Olive Garden, Roosters, Texas Roadhouse, Chipotle, KFC, Starbucks and McDonald's

#### TRAFFIC COUNTS

- 21,285 VPD on BECHTLE AVENUE
- 22,210 VPD on STATE ROUTE 41
- 23,233 VPD on STATE ROUTE 68