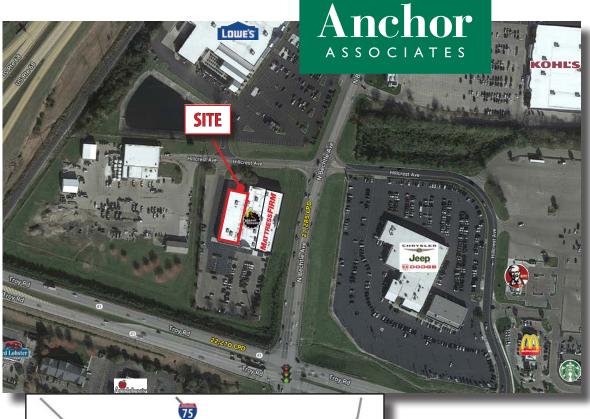

#### HIGHLIGHTS

- Situated at the prime intersection of State Route 41 and Bechtle Avenue at the heart of Springfield's most desirable retail corridor
- Strategically positioned outparcel shadowing Lowe's, Best Buy and Petsmart
- Most prominent and visible box to State Route 41 in the trade area
- Nearby retailers include Meijer, Kohl's, Marshalls, Super Walmart, Kroger, Home Depot, Hobby Lobby, Aldi, Harbor Freight Tools, Five Below, Dollar Tree and Gordon Food Service
- Area restaurants include Applebees, Red Lobster, Bob Evans, Frisch's, O'Charley's, Panera, Olive Garden, Roosters, Texas Roadhouse, Chipotle, KFC, Starbucks and McDonald's

#### TRAFFIC COUNTS

- 21,285 VPD on BECHTLE AVENUE
- 22,210 VPD on STATE ROUTE 41
- 23,233 VPD on STATE ROUTE 68