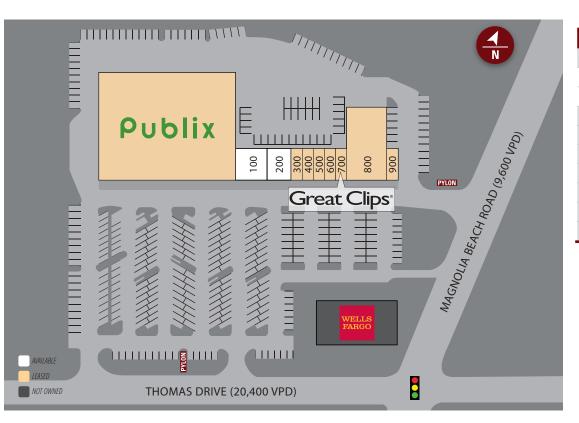

#### SITE PLAN

| Suite | Tenant             | Size   |
|-------|--------------------|--------|
|       | Publix             | 45,600 |
| 100   | AVAILABLE          | 3,025  |
| 200   | AVAILABLE          | 2,760  |
| 300   | Jin Jin II         | 1,200  |
| 400   | Beach Chiropractic | 1,200  |
| 500   | Golden Touch       | 1,200  |
| 600   | Unique Nail Salon  | 1,200  |
| 700   | Great Clips        | 1,150  |
| 800   | Beach Liquors      | 9,100  |
| 900   | Dominos Pizza      | 1,200  |

TOTAL 67,635