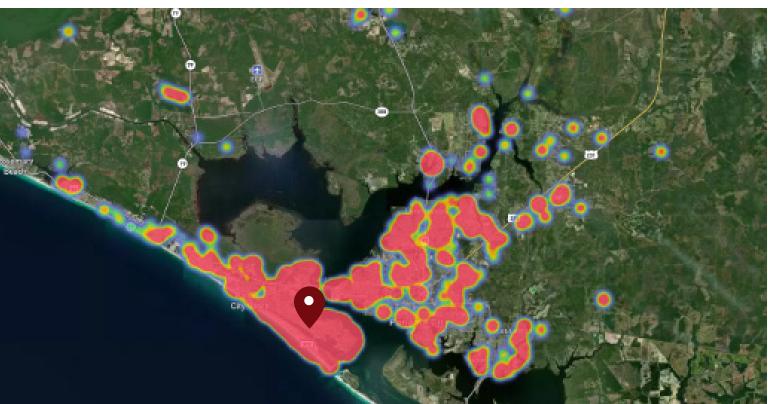

### FOOT TRAFFIC OVERVIEW

Data provided by Placer Labs Inc. (www.placer.ai) March 1, 2022 - February 28, 2023

Red, orange, and yellow colors represent the location of 60% of site visitors

Data provided by Placer Labs Inc. (www.placer.ai)

AVG. VISITS / CUSTOMER

5-6 PM

4-5 PM

3-4 PM

**# OF VISITS** 

126,188