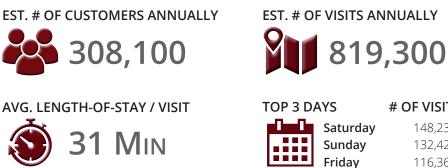

### FOOT TRAFFIC OVERVIEW

Data provided by Placer Labs Inc. (www.placer.ai) March 1, 2022 - February 28, 2023

### SITE VISIT DENSITY

**# OF VISITS** 

148,234

132,428

116.366

Saturday

Sunday

Friday

Red, orange, and yellow colors represent the location of 60% of site visitors

Data provided by Placer Labs Inc. (www.placer.ai)

AVG. VISITS / CUSTOMER

5-6 PM

4-5 PM

3-4 PM

**# OF VISITS** 

126,188

116,912

113,679

2.66 📥

**TOP 3 HOURS** 