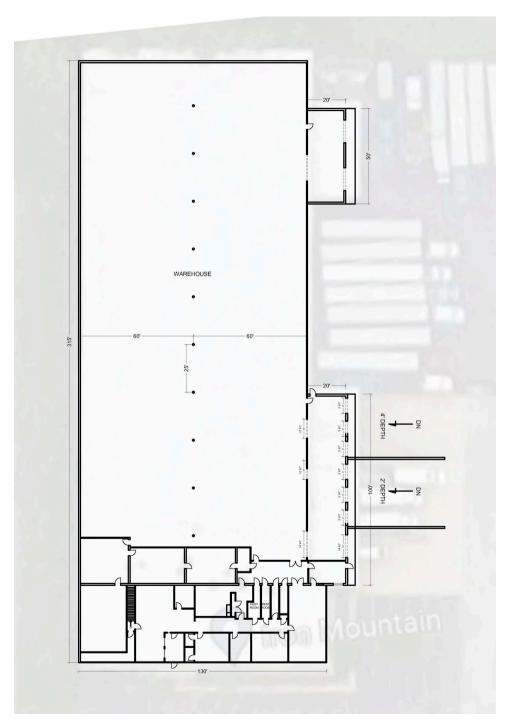

## Property specifications

4111 Champions Trace Lane, Louisville, KY 40218

### **Building specifications**

- 41,200 SF (1st floor only)
- 5,200 SF office
- Additional 7,150 SF of 2nd floor office and mezzanine
- 21' 24' clear height
- 25' x 60' column spacing
- 3 4' loading docks
- 3 2' loading docks
- 3 drive-in doors
- 2 400-amp, 208 volts, 3 phase services
- Generator transfer switch
- 5-acre lot (shared)
- Wet sprinkler system
- 1984 construction