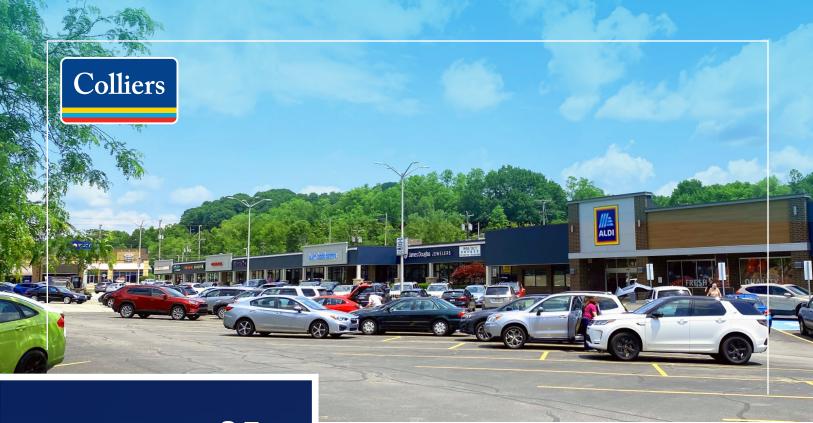

## **Royal Oaks Shopping Center**

1768 - 1794 Golden Mile Highway, MONROEVILLE, PA 15146

## **PROPERTY FEATURES:**

- Vibrant retail center anchored by Aldi
- Available suites:
  - 2,400 SF former dental office
  - 3,200 SF space former restaurant space
- Ample parking
- Average daily traffic: 23,000
- **Great visibility** from PA I-286, with access to Rt. 22