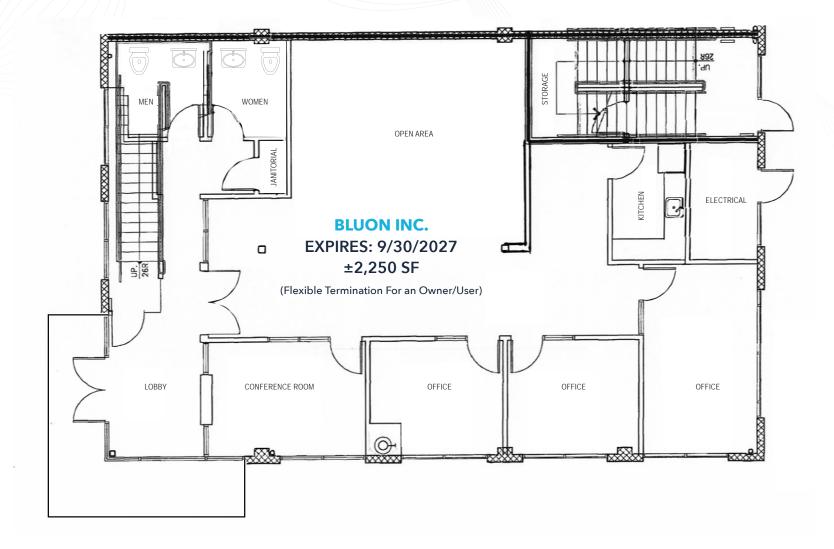

kking@leeirvine.com

## **EXECUTIVE** SUMMARY



ADDRESS 9160 Irvine Center Drive, Irvine, CA 92618



PRICE \$2,722,500 (\$550 PSF)



ASSOCIATION DUES \$662/Month

**SIZE** ±4,950 SF Upgraded Two-Story Office Building

## **PROPERTY** FEATURES

- Building Top Signage Available
- Modern Enhancements Throughout
- Turnkey Asset for Investor or Owner/User
- Excellent Glass Line
- 8 Offices, 2 Conference Rooms, 2 Kitchens, Open Area, Copy Room, Storage, Restrooms
- Prime Irvine Spectrum Location
- Minutes From a Variety of Retail and Dining
- Immediate Access to the 5, 405, & 133 Freeways
- Brand New 1st Floor Lease In Place
- 2nd Floor Seller Leaseback Possible
- The Property Can Be Delivered Vacant, Fully Leased, or Partially Leased to Comply with SBA Financing













## FIRST FLOOR







## ALLEN BASSO

Senior Vice President Lic. #01298152 949.790.3130 abasso@leeirvine.com

#### ERIC DARNELL

Senior Vice President Lic. #01888743 949.460.3681 edarnell@leeirvine.com

#### **KYLEE KING**

Senior Associate Lic. #02101275 949.790.3108 kking@leeirvine.com

## **SECOND** FLOOR







## ALLEN BASSO

Senior Vice President Lic. #01298152 949.790.3130 abasso@leeirvine.com

### ERIC DARNELL

Senior Vice President Lic. #01888743 949.460.3681 edarnell@leeirvine.com

### **KYLEE KING**

Senior Associate Lic. #02101275 949.790.3108 kking@leeirvine.com

## **NEARBY** AMENITIES