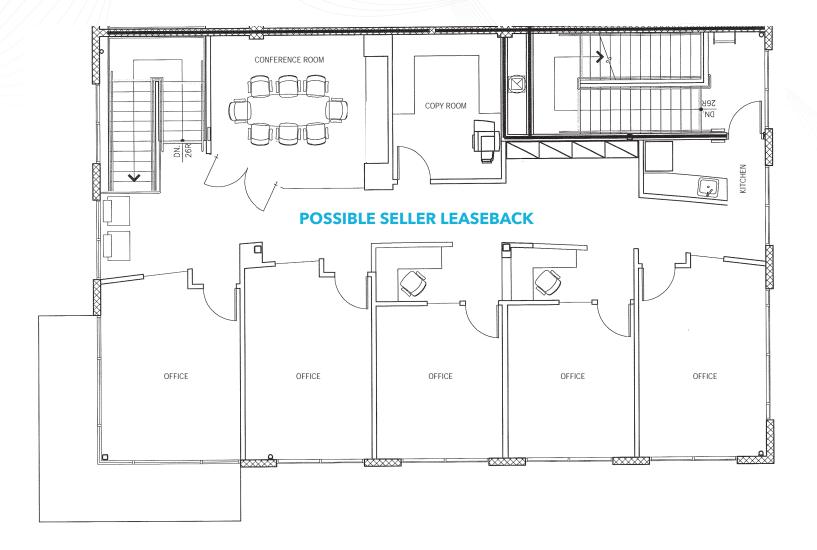

## **SECOND** FLOOR

## **PROPERTY** FEATURES

- Building Top Signage Available
- Modern Enhancements Throughout
- Turnkey Asset for Investor or Owner/User
- Excellent Glass Line
- 8 Offices, 2 Conference Rooms, 2 Kitchens, Open Area, Copy Room, Storage, Restrooms
- Prime Irvine Spectrum Location
- Minutes From a Variety of Retail and Dining
- Immediate Access to the 5, 405, & 133 Freeways
- Brand New 1st Floor Lease In Place
- 2nd Floor Seller Leaseback Possible
- The Property Can Be Delivered Vacant, Fully Leased, or Partially Leased to Comply with SBA Financing