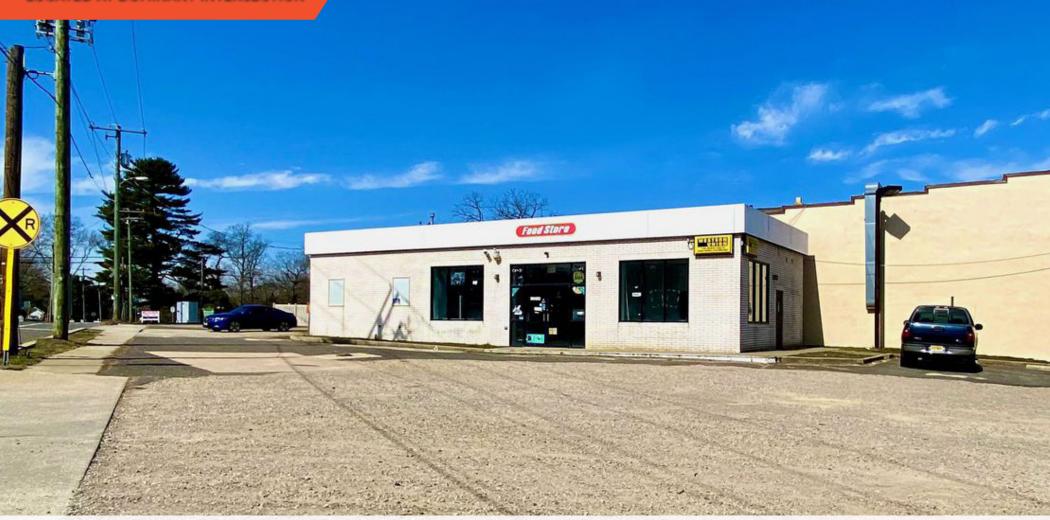

# REDEVELOPMENT OPPORTUNITY FOR SALE 2547 DELSEA DRIVE, FRANKLINVILLE, NJ 08322

LOCATED AT DOMINANT INTERSECTION

# **Investment Highlights**

**Size/SF:** +/-1.650 SF

Acreage: +/-0.3 acres

Asking Sale Price: \$330,000

# Property/Area Highlights

- Former convenience store at signalized five point intersection with high traffic count
- Building could repurposed or reopened as a functional convenience store
- Masonry construction with ample parking