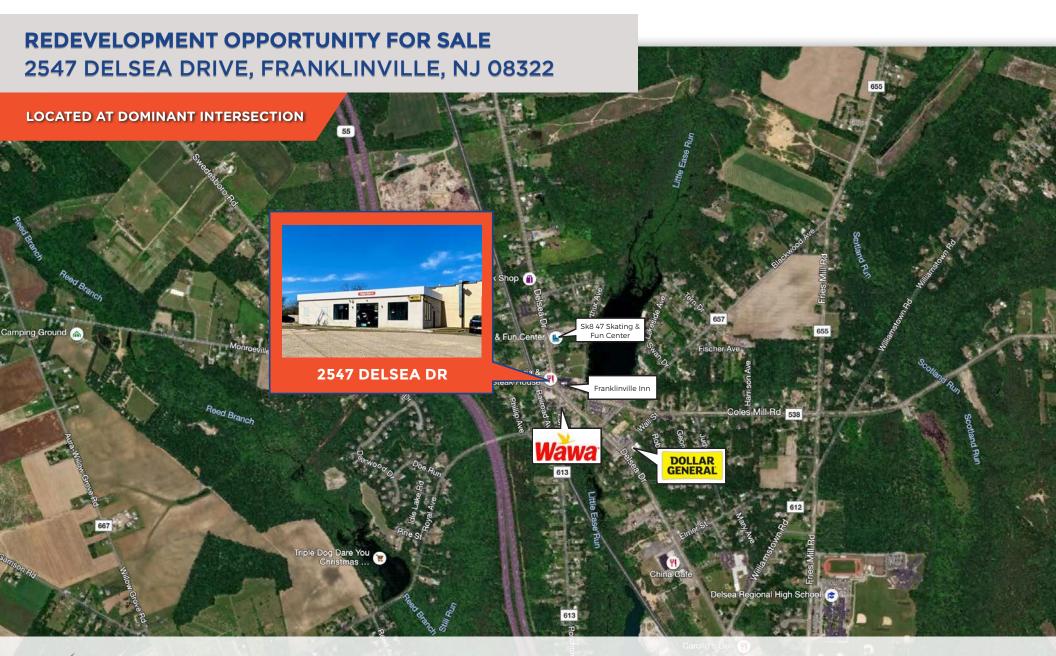

# REDEVELOPMENT OPPORTUNITY FOR SALE 2547 DELSEA DRIVE, FRANKLINVILLE, NJ 08322

LOCATED AT DOMINANT INTERSECTION

# Property/Area Highlights

- Former convenience store at signalized five point intersection with high traffic count
- Building could repurposed or reopened as a functional convenience store
- Masonry construction with ample parking