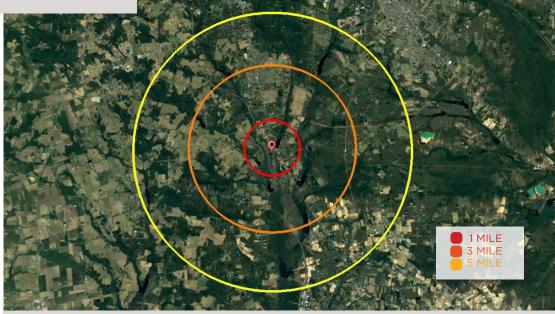

# **2019 DEMOGRAPHICS**

| POPULATION               | 1 MILE    | 3 MILE    | 5 MILE    |
|--------------------------|-----------|-----------|-----------|
| Total Population:        | 2,360     | 16,234    | 34,979    |
| Total Businesses:        | 103       | 370       | 746       |
| Employees:               | 577       | 2,564     | 5,968     |
| HOUSEHOLDS/INCOME        | 1 MILE    | 3 MILE    | 5 MILE    |
| Avg HH Income:           | \$68,808  | \$72,845  | \$75,255  |
| Avg. Housing Unit Value: | \$192,398 | \$190,859 | \$210,607 |