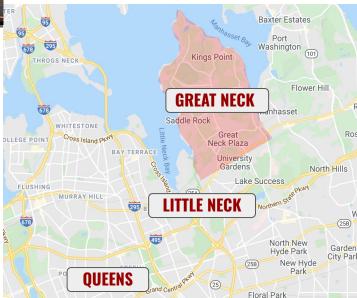

# GREAT NECK

Great Neck is a region on Long Island, New York, that covers a peninsula on the North Shore and includes 9 villages, such as the villages of Great Neck, Great Neck Estates, Great Neck Plaza, Kings Point, and Russell Gardens, and a number of unincorporated areas, as well as an area south of the peninsula near Lake Success and the border territory of Queens.