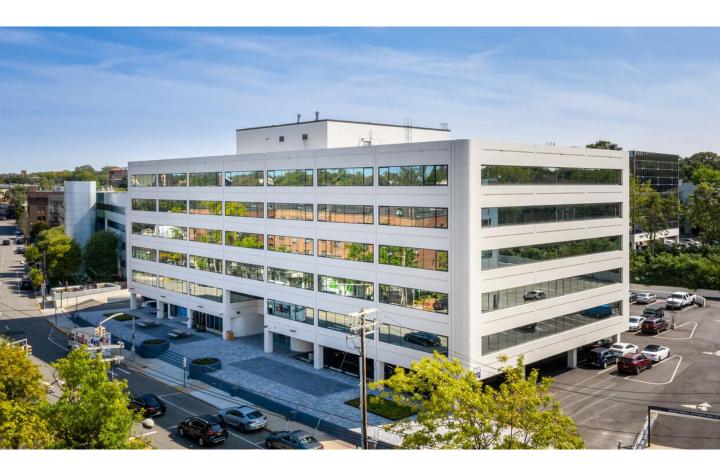

#### **60 CUTTERMILL ROAD, GREAT NECK. NEW YORK**

THIS BEAUTIFUL OFFICE BUILDING FEATURES A BRAND NEW MODERN LOBBY AND RECENTLY DONE BATHROOMS. GROUND LEVEL AND SUBTERRANEAN PARKING GARAGES GIVES THIS BUILDING AMPLE PARKING UNMATCHED BY ANY OTHER IN THE AREA. THE RECENT ADDITION OF AN OUTDOOR LOUNGE IS GREAT FOR ANY OUTDOOR MEETINGS OR BREAKS!

STRATEGICALLY LOCATED NEAR THE LIRR STATION, APPROX. 20 MIN. RIDE TO MANHATTAN, AND CLOSE TO ALL EATERIES, CAFES, BANKS, AND PUBLIC TRANSPORT. ALL TENANTS HAVE 24/7 ACCESS TO THE BUILDING. A BUILDING TRULY UNMATCHED IN QUALITY AND EMINENCE, CONTACT TODAY.