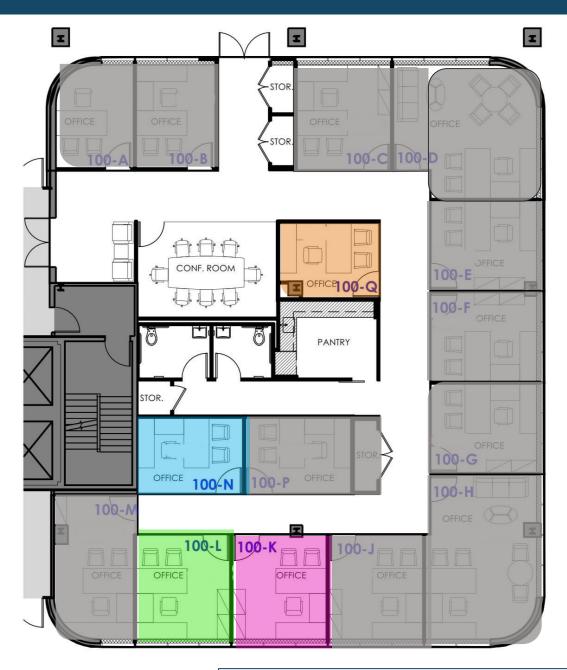

ROZITA SOOMEKH
LICENSED REAL ESTATE BROKER
516.205.2279

| UNIT  |           | RENT (\$) |
|-------|-----------|-----------|
| 100-K | Window    | \$ 1,200  |
| 100-L | Window    | \$ 1,150  |
| 100-N | No Window | \$ 950    |
| 100-Q | No Window | \$ 1,000  |

#### NEW Carpet, Lighting, Paint and Furniture

| UNIT  |           | RENT (\$)       |
|-------|-----------|-----------------|
| 100-K | Window    | \$1,200         |
| 100-L | Window    | <b>\$1, 150</b> |
| 100-N | No Window | \$ 950          |
| 100-Q | No Window | \$1,000         |