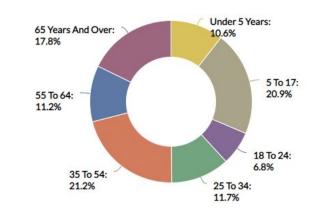

$)       |
|-------|-----------|-----------------|
| 100-K | Window    | \$1,200         |
| 100-L | Window    | <b>\$1, 150</b> |
| 100-N | No Window | \$ 950          |
| 100-Q | No Window | \$1,000         |











ROZITA SOOMEKH
Licensed Real Estate Broker
Rozita.Soomekh@elliman.com
516.205.2279













ROZITA SOOMEKH
Licensed Real Estate Broker
Rozita.Soomekh@elliman.com
516.205.2279



# GREAT NECK



Great Neck is a region on Long Island, New York, that covers a peninsula on the North Shore and includes 9 villages, such as the villages of Great Neck, Great Neck Estates, Great Neck Plaza, Kings Point, and Russell Gardens, and a number of unincorporated areas, as well as an area south of the peninsula near Lake Success and the border territory of Queens.

## Age Demographic





#### TOTAL POPULATION

±11.000



MEDIAN HOUSEHOLD INCOME





SCAN TO VIEW ALL OUR LISTINGS