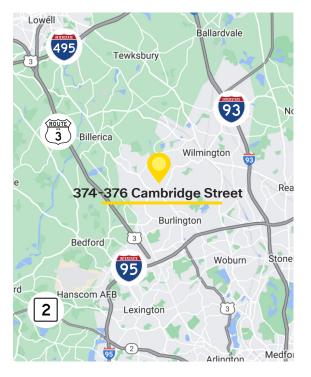

|
| Land Area               | .77 Acres                                                                                                                                                                                                                            |
| Zoning                  | General Business (BG)                                                                                                                                                                                                                |
| Space Details           | <ul> <li>Flexible Floor Plan</li> <li>High Traffic Count on Route 3A/Cambridge Street</li> <li>Ample Parking &amp; Yard Area</li> <li>Adjacent 3,250 SF Available as Investment Property</li> <li>Flexible Occupancy Date</li> </ul> |



#### Contact Information:

### **Rob Cronin**

Senior Vice President 617.951.4147 rcronin@lpc.com