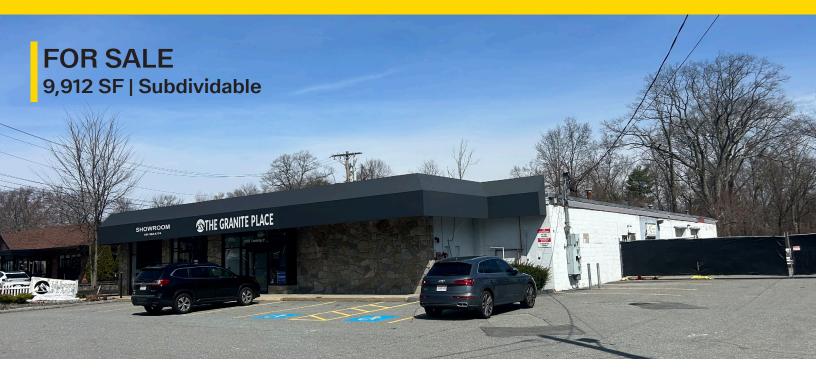

## 374-376 Cambridge Street

**Burlington**, MA

### Retail/Industrial for Owner-Occupant

| Building Specifications |                                                                                                                                                                                                                                      |
|-------------------------|--------------------------------------------------------------------------------------------------------------------------------------------------------------------------------------------------------------------------------------|
| Building Size           | 9,912 SF                                                                                                                                                                                                                             |
| Land Area               | .77 Acres                                                                                                                                                                                                                            |
| Zoning                  | General Business (BG)                                                                                                                                                                                                                |
| Space Details           | <ul> <li>Flexible Floor Plan</li> <li>High Traffic Count on Route 3A/Cambridge Street</li> <li>Ample Parking &amp; Yard Area</li> <li>Adjacent 3,250 SF Available as Investment Property</li> <li>Flexible Occupancy Date</li> </ul> |