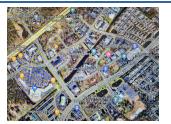

#### **PUBLIC REMARKS**

(103) Public Remarks Do not miss the last commercial lot with a 38th Avenue North front at The Oleander Business Park! 1.4 acres, infrastructure done! Underground utilities to site. Ready to break ground. 260x200x286x195 with a estimated 200' road frontage on 38th Ave. Surrounded by established communities, prominent business, banks and professional office buildings. Located across from Myrtle Beach school district and only 3 blocks from the ocean!! All services, including shopping, banking medical & pharmaceutical are within walking distance. 458' road front corner lot with great visibility! All measurements are approximate and not guaranteed. Buyer to verify.