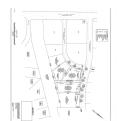

#### **PUBLIC REMARKS**

(103) Public Remarks Do not miss the last commercial lot with a 38th Avenue North front at The Oleander Business Park! 1.4 acres, infrastructure done! Underground utilities to site. Ready to break ground. 260x200x286x195 with a estimated 200' road frontage on 38th Ave. Surrounded by established communities, prominent business, banks and professional office buildings. Located across from Myrtle Beach school district and only 3 blocks from the ocean!! All services, including shopping, banking medical & pharmaceutical are within walking distance. 458' road front corner lot with great visibility! All measurements are approximate and not guaranteed. Buyer to verify.

## LEGAL DESCRIPTION

(78) Legal Description Oleander Business Park Ph V; Lt 7