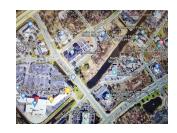

#### **PUBLIC REMARKS**

(103) Public Remarks Do not miss the last commercial lot with a 38th Avenue North front at The Oleander Business Park! 1.4 acres, infrastructure done! Underground utilities to site. Ready to break ground. 260x200x286x195 with a estimated 200' road frontage on 38th Ave. Surrounded by established communities, prominent business, banks and professional office buildings. Located across from Myrtle Beach school district and only 3 blocks from the ocean!! All services, including shopping, banking medical & pharmaceutical are within walking distance. 458' road front corner lot with great visibility! All measurements are approximate and not guaranteed. Buyer to verify.