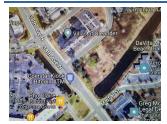

#### ALL FIELDS DETAIL

(42) MLS # 2315889 (55) Status **ACTIVE** (47) Asking Price \$785,900 (43) Class LAND

(45) Type Commercial Lot - Sale (48) Address 3800 Houndsfield Ave. (49) Address 2 38th Ave N Lot 7 (50) City Myrtle Beach

#### **DRIVING DIRECTIONS**

(101) Driving Directions From Bypass turn East onto 38th Ave N, property will be on the left at corner of Houndsfield Ave. From Hwy 17 Business turn West onto 38th Ave N, cross Grissom Parkway, property will be on the right.