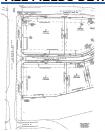

**LOCATION** 

(73) Section/Subdivision Not within a Subdivision

(52) County Horry

(46) Area 16E Myrtle Beach Area--29th Ave N to 48th Ave

N

(74) Zoning MU-M (75) TMS/PIN# 42014040023

(76) 2nd TMS/PIN # (77) 3rd TMS/PIN #

(81) Elementary School

(28) Transaction Broker Fee

(82) Middle School

(83) High School

**GENERAL** 

(58) Number of Acres 1.40

(69) Listing Date 8/7/2023

(80) Estm. Road Frontage (72) 4 Sided Lot Measurement

(79) Deed Book/Pg # (4) Intermediate School (5) Primary School

(67) Stipulation of Sale

None

2.00

(59) # of Lots

(85) Associated Document Count 4

#### **PUBLIC REMARKS**

(103) Public Remarks Do not miss the last commercial lot with a 38th Avenue North front at The Oleander Business Park! 1.4 acres, infrastructure done! Underground utilities to site. Ready to break ground. 260x200x286x195 with a estimated 200' road frontage on 38th Ave. Surrounded by established communities, prominent business, banks and professional office buildings. Located across from Myrtle Beach school district and only 3 blocks from the ocean!! All services, including shopping, banking medical & pharmaceutical are within walking distance. 458' road front corner lot with great visibility! All measurements are approximate and not guaranteed. Buyer to verify.

## LEGAL DESCRIPTION

(78) Legal Description Oleander Business Park Ph V; Lt 7