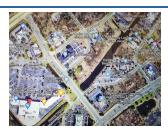

#### **PUBLIC REMARKS**

(103) Public Remarks Do not miss the last commercial lot with a 38th Avenue North front at The Oleander Business Park! 1.4 acres, infrastructure done! Underground utilities to site. Ready to break ground. 260x200x286x195 with a estimated 200' road frontage on 38th Ave. Surrounded by established communities, prominent business, banks and professional office buildings. Located across from Myrtle Beach school district and only 3 blocks from the ocean!! All services, including shopping, banking medical & pharmaceutical are within walking distance. 458' road front corner lot with great visibility! All measurements are approximate and not guaranteed. Buyer to verify.

#### **DRIVING DIRECTIONS**

(101) Driving Directions From Bypass turn East onto 38th Ave N, property will be on the left at corner of Houndsfield Ave. From Hwy 17 Business turn West onto 38th Ave N, cross Grissom Parkway, property will be on the right.