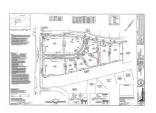

#### **PUBLIC REMARKS**

(103) Public Remarks Do not miss the last commercial lot with a 38th Avenue North front at The Oleander Business Park! 1.4 acres, infrastructure done! Underground utilities to site. Ready to break ground. 260x200x286x195 with a estimated 200' road frontage on 38th Ave. Surrounded by established communities, prominent business, banks and professional office buildings. Located across from Myrtle Beach school district and only 3 blocks from the ocean!! All services, including shopping, banking medical & pharmaceutical are within walking distance. 458' road front corner lot with great visibility! All measurements are approximate and not guaranteed. Buyer to verify.

## LEGAL DESCRIPTION

(78) Legal Description Oleander Business Park Ph V; Lt 7