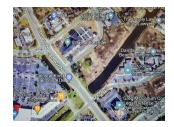

**LOCATION** 

(73) Section/Subdivision Not within a Subdivision

(52) County Horry

(46) Area 16E Myrtle Beach Area--29th Ave N to 48th Ave

N

(74) Zoning MU-M (75) TMS/PIN# 42014040023

(76) 2nd TMS/PIN # (77) 3rd TMS/PIN #

#### **DRIVING DIRECTIONS**

(101) Driving Directions From Bypass turn East onto 38th Ave N, property will be on the left at corner of Houndsfield Ave. From Hwy 17 Business turn West onto 38th Ave N, cross Grissom Parkway, property will be on the right.