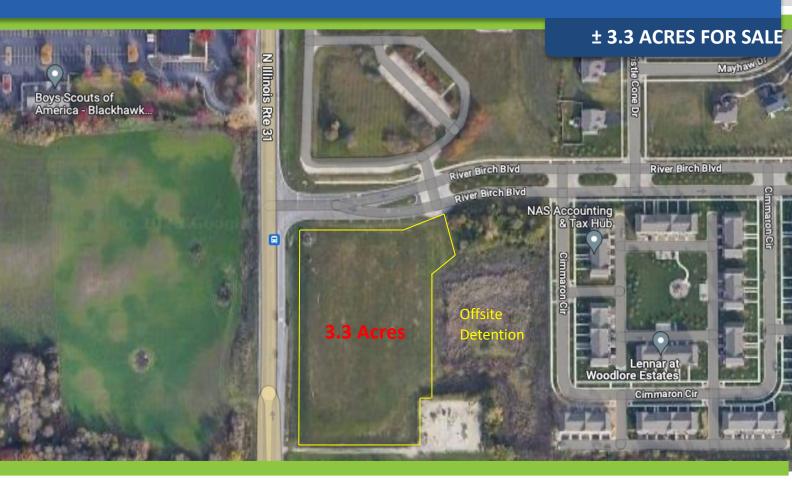

## SEC Rt 31 and River Birch Blvd, Crystal Lake IL

## **SPECIFICATIONS**

AVAILABLE: 3.3 Acres (145,316 SF)

TOPOGRAPHY: Pad Ready

**ENVIRONMENTAL SATAUS: On File** 

**UTILITIES:** To Site

SEWER/WATER: City – to Site

FRONTAGE DIMENSIONS: 500' on Route 31

ZONING: B2-PUD

REAL ESTATE TAXES: \$86.96 (2023)

PRICE: \$779,725 (\$5.36 PSF)

- Corner Retail / Office Lot
- PIN: 14-27-456-001

Kevin Kaplan, CCIM 309-261-0920 kkaplan@entrecommercial.com

3550 Salt Creek Lane, Suite 104, Arlington Heights, IL. 60005