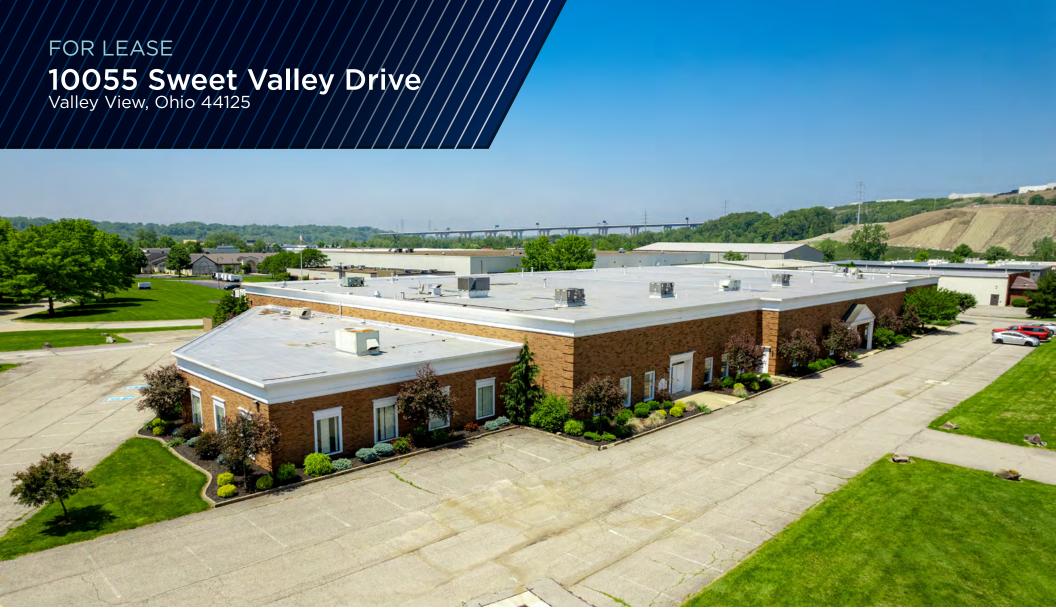

6,000 SF OFFICE/WAREHOUSE SPACE AVAILABLE

## PROPERTY **FEATURES**

46,300 SF

TOTAL BUILDING SF

3.50 AC

TOTAL SITE SIZE

\$3.60/SF NNN

WHSE LEASE RATE

\$9.60/SF NNN

OFFICE LEASE RATE

\$2.89/SF

NNN CHARGES
(ESTIMATED)

## **AVAILABILITY**

| UNIT | TOTAL SF  | OFFICE SF | WHSE SF  | DRIVE-IN<br>DOORS | DOCKS   |
|------|-----------|-----------|----------|-------------------|---------|
| 3    | 12,000 SF | 3,000 SF  | 9,000 SF | One (1)           | One (1) |
| 6    | 6,000 SF  | 3,500 SF  | 2,500 SF | One (1)           | -0-     |

## **PROPERTY SPECIFICATIONS**

| CONSTRUCTED:    | 1991        |  |
|-----------------|-------------|--|
| CEILING HEIGHT: | 18'         |  |
| CONSTRUCTION:   | Brick/Block |  |
| SPRINKLER:      | No          |  |
| LIGHTING:       | Fluorescent