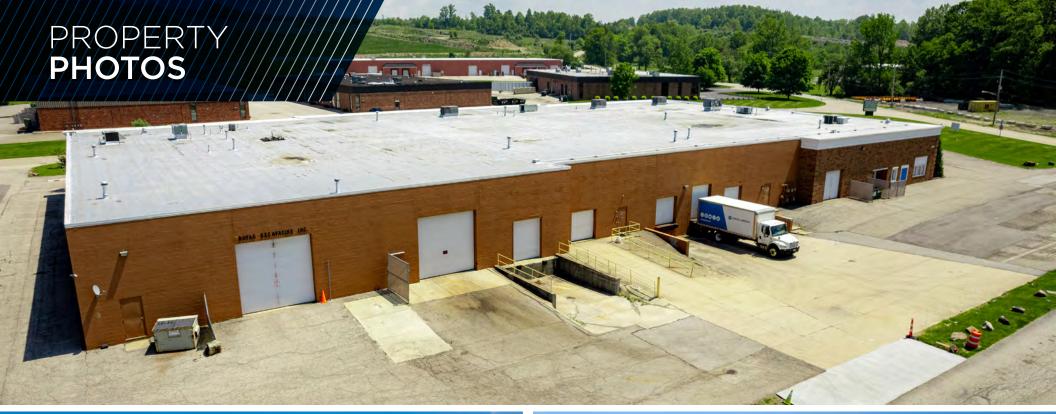

N CHARGES
(ESTIMATED)

## **AVAILABILITY**

| UNIT | TOTAL SF  | OFFICE SF | WHSE SF  | DRIVE-IN<br>DOORS | DOCKS   |
|------|-----------|-----------|----------|-------------------|---------|
| 3    | 12,000 SF | 3,000 SF  | 9,000 SF | One (1)           | One (1) |
| 6    | 6,000 SF  | 3,500 SF  | 2,500 SF | One (1)           | -0-     |

## **PROPERTY SPECIFICATIONS**

| CONSTRUCTED:    | 1991        |  |
|-----------------|-------------|--|
| CEILING HEIGHT: | 18'         |  |
| CONSTRUCTION:   | Brick/Block |  |
| SPRINKLER:      | No          |  |
| LIGHTING:       | Fluorescent |  |
| HEAT:           | Gas         |  |
| FLOORS:         | One (1)     |  |
| ROOF:           | Flat        |  |
|                 |             |  |



Easy access to I-77 & I-480

## PROPERTY SITE PLAN