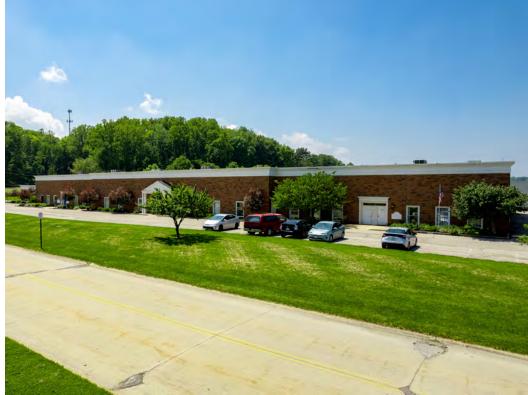

6,000 SF OFFICE/WAREHOUSE SPACE AVAILABLE

## PROPERTY **FEATURES**

46,300 SF

TOTAL BUILDING SF

3.50 AC

TOTAL SITE SIZE

\$3.60/SF NNN

WHSE LEASE RATE

\$9.60/SF NNN

## **PROPERTY SPECIFICATIONS**

| CONSTRUCTED:    | 1991        |  |
|-----------------|-------------|--|
| CEILING HEIGHT: | 18'         |  |
| CONSTRUCTION:   | Brick/Block |  |
| SPRINKLER:      | No          |  |
| LIGHTING:       | Fluorescent |  |
| HEAT:           | Gas         |  |
| FLOORS:         | One (1)     |  |
| ROOF:           | Flat        |  |
|                 |             |  |