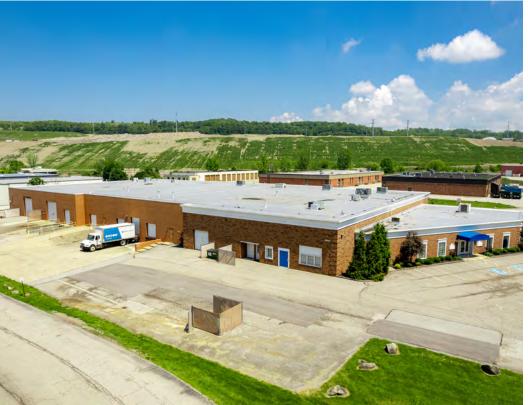

6,000 SF OFFICE/WAREHOUSE SPACE AVAILABLE

## PROPERTY **FEATURES**

46,300 SF

TOTAL BUILDING SF

3.50 AC

TOTAL SITE SIZE

\$3.60/SF NNN

WHSE LEASE RATE

\$9.60/SF NNN

## **PROPERTY SPECIFICATIONS**

| CONSTRUCTED:    | 1991        |  |
|-----------------|-------------|--|
| CEILING HEIGHT: | 18'         |  |
| CONSTRUCTION:   | Brick/Block |  |
| SPRINKLER:      | No          |  |
| LIGHTING:       | Fluorescent |  |
| HEAT:           | Gas         |  |
| FLOORS:         | One (1)     |  |
| ROOF:           | Flat        |  |
|                 |             |  |