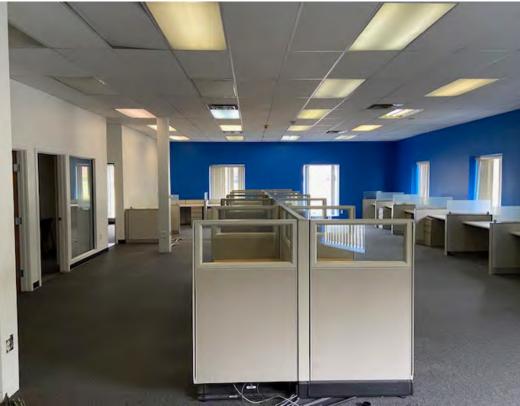

## **AVAILABILITY**

| UNIT | TOTAL SF  | OFFICE SF | WHSE SF  | DRIVE-IN<br>DOORS | DOCKS   |
|------|-----------|-----------|----------|-------------------|---------|
| 3    | 12,000 SF | 3,000 SF  | 9,000 SF | One (1)           | One (1) |
| 6    | 6,000 SF  | 3,500 SF  | 2,500 SF | One (1)           | -0-     |