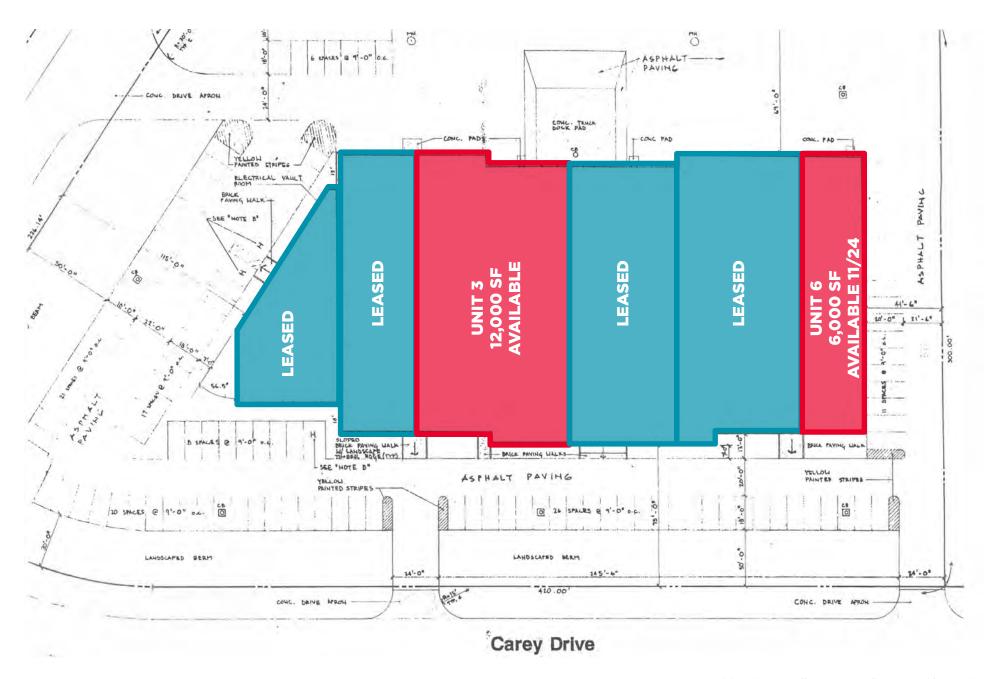

## PROPERTY SITE PLAN

## **AVAILABILITY**

| UNIT | TOTAL SF  | OFFICE SF | WHSE SF  | DRIVE-IN<br>DOORS | DOCKS   |
|------|-----------|-----------|----------|-------------------|---------|
| 3    | 12,000 SF | 3,000 SF  | 9,000 SF | One (1)           | One (1) |
| 6    | 6,000 SF  | 3,500 SF  | 2,500 SF | One (1)           | -0-     |