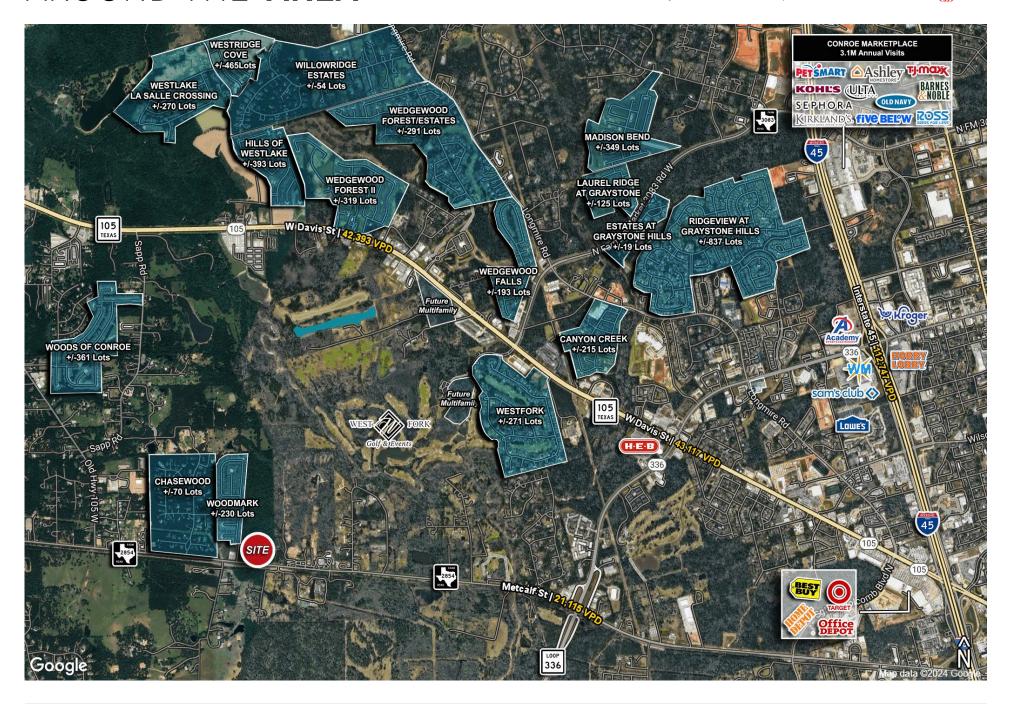

Summary       | 1-Mile    | 3-Mile    | 5-Mile    |
|--------------------------|-----------|-----------|-----------|
| 2023 Population          | 1,129     | 26,509    | 85,902    |
| 2023 Median Age          | 43.8      | 42.3      | 38.7      |
| Average Household Income | \$101,337 | \$137,256 | \$118,714 |
| Average Home Value       | \$431,460 | \$431,308 | \$374,772 |



### **Drive Times**

| Locations                              | Minutes |  |
|----------------------------------------|---------|--|
| HCA Houston Healthcare Conroe          | 10      |  |
| The Lone Star Convention & Expo Center | 15      |  |
| Lone Star College Montgomery           | 20      |  |
| The Woodlands Mall                     | 20      |  |



**SURVEY** 

## PROPERTY **AERIAL**



## AROUND THE AREA



## CONTACT

#### **Ben Sample**

Senior Associate +1 713 385 2737 ben.sample@ill.com



© 2024 Jones Lang LaSalle IP, Inc. All rights reserved. The information contained in this document is proprietary to Jones Lang LaSalle and shall be used solely for the purposes of evaluating this proposal. All such documentation and information remains the property of Jones Lang LaSalle and shall be kept confidential. Reproduction of any part of this document is authorized only to the extent necessary for its evaluation. It is not to be shown to any third party without the prior written authorization of Jones Lang LaSalle. All information contained herein is from sources deemed reliable; however, no representation or warranty is made as to the accuracy thereof. Jones Lang LaSalle Licensed Under REAA