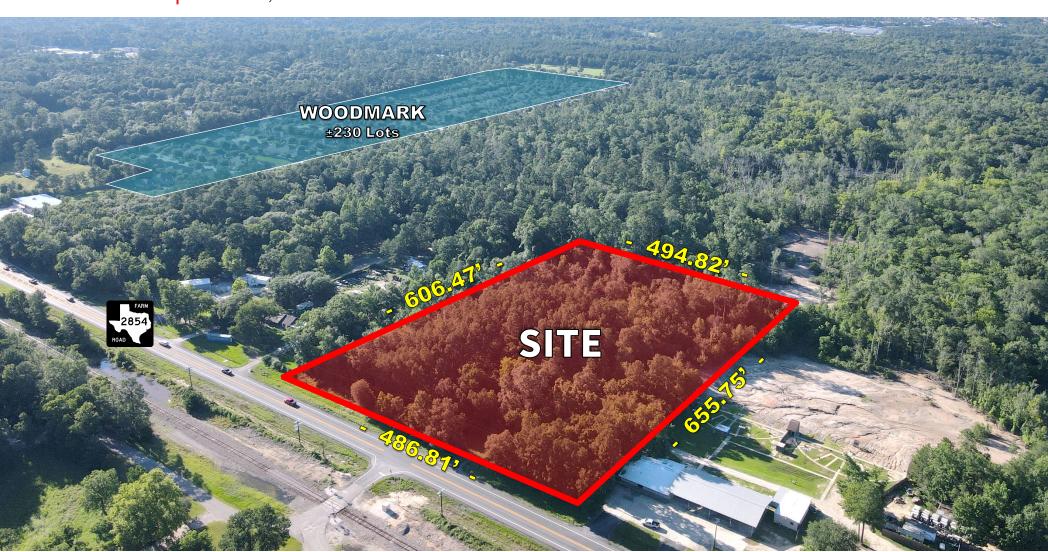

#### Size

±7.09 AC

#### **Property Information**

- City Water and Sewer Nearby
- No floodplain
- No Zoning
- ±486.81' of FM 2854 Frontage
- Convenient access to Loop 336, 105, and I-45 North or South
- Additional land available