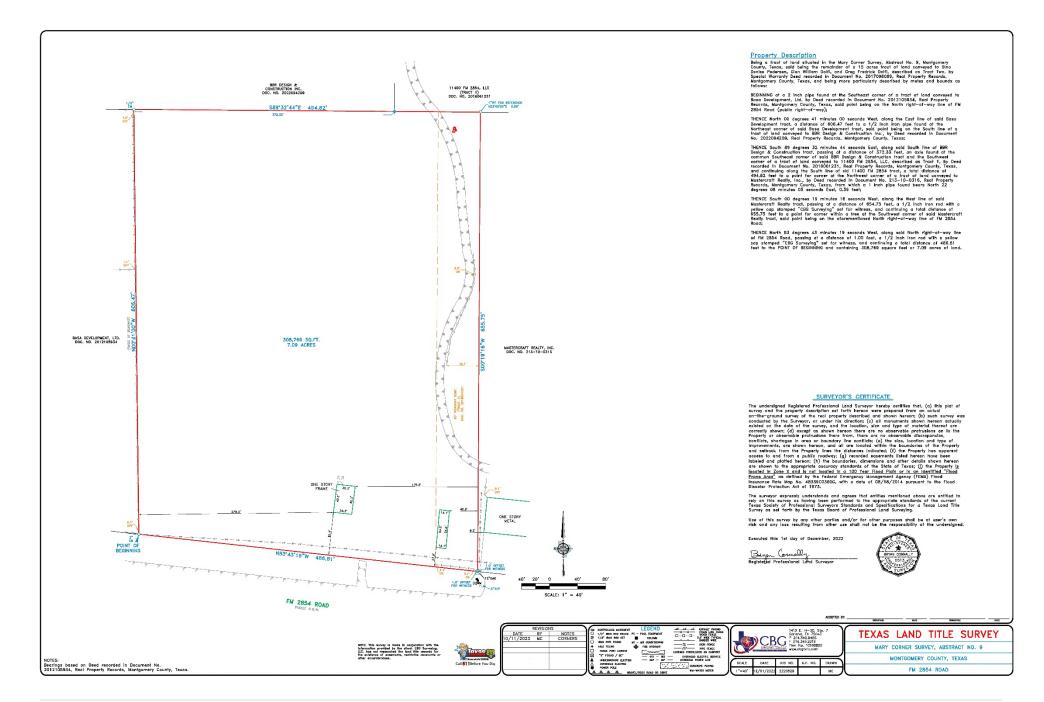

**SURVEY** 

#### Location

0 FM 2854 Rd Conroe, TX 77304 30°19'00.1"N 95°32'00.7"W

#### Size

±7.09 AC