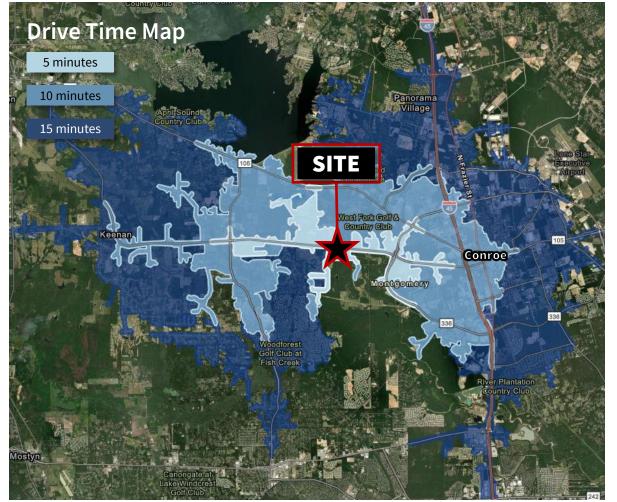

### **Drive Times**

| Locations                              | Minutes |  |
|----------------------------------------|---------|--|
| HCA Houston Healthcare Conroe          | 10      |  |
| The Lone Star Convention & Expo Center | 15      |  |
| Lone Star College Montgomery           | 20      |  |
| The Woodlands Mall                     | 20      |  |