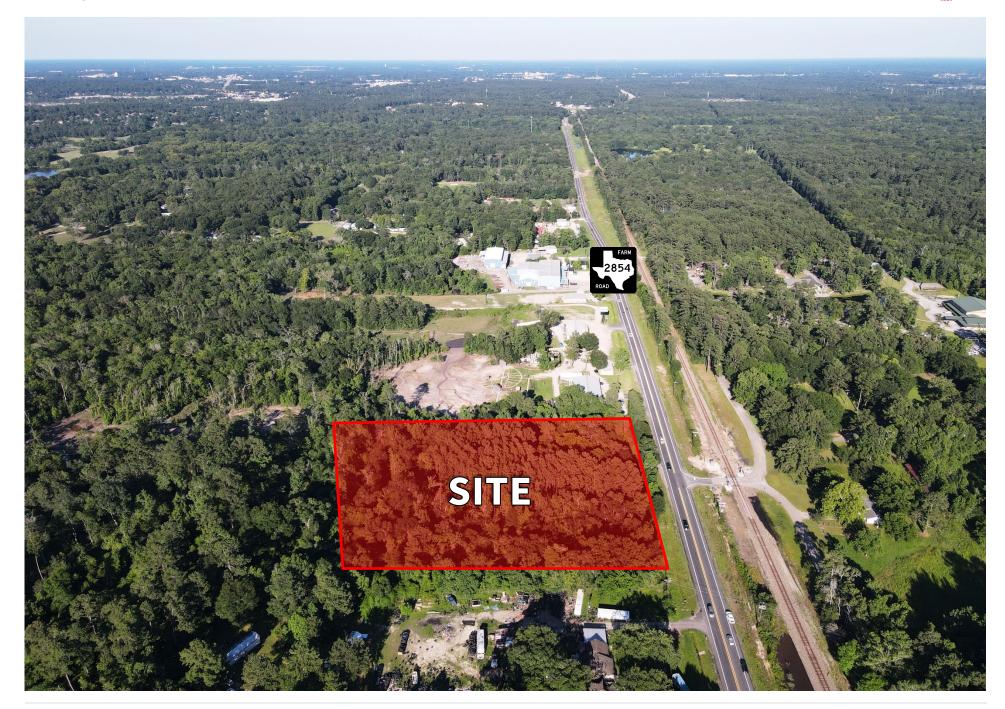

aphics**

| Population Summary       | 1-Mile    | 3-Mile    | 5-Mile    |
|--------------------------|-----------|-----------|-----------|
| 2023 Population          | 1,129     | 26,509    | 85,902    |
| 2023 Median Age          | 43.8      | 42.3      | 38.7      |
| Average Household Income | \$101,337 | \$137,256 | \$118,714 |
| Average Home Value       | \$431,460 | \$431,308 | \$374,772 |



### **Drive Times**

| Locations                              | Minutes |  |
|----------------------------------------|---------|--|
| HCA Houston Healthcare Conroe          | 10      |  |
| The Lone Star Convention & Expo Center | 15      |  |
| Lone Star College Montgomery           | 20      |  |
| The Woodlands Mall                     | 20      |  |



**SURVEY** 

## PROPERTY **AERIAL**



## AROUND THE AREA



## CONTACT

#### **Ben Sample**

Senior Associate +1 713 385 2737 ben.sample@ill.com



© 2024 Jones Lang LaSalle IP, Inc. All rights reserved. The information contained in this document is proprietary to Jones Lang LaSalle and shall be used solely for the purposes of evaluating this proposal. All such documentation and information remains the property of Jones Lang LaSalle and shall be kept confidential. Reproduction of any part of this document is authorized only to the extent necessary for its evaluation. It is not to be shown to any third party without the prior written authorization of Jones Lang LaSalle. All information contained herein is from sources deemed reliable; however, no representation or warranty is made as to the accuracy thereof. Jones Lang LaSall