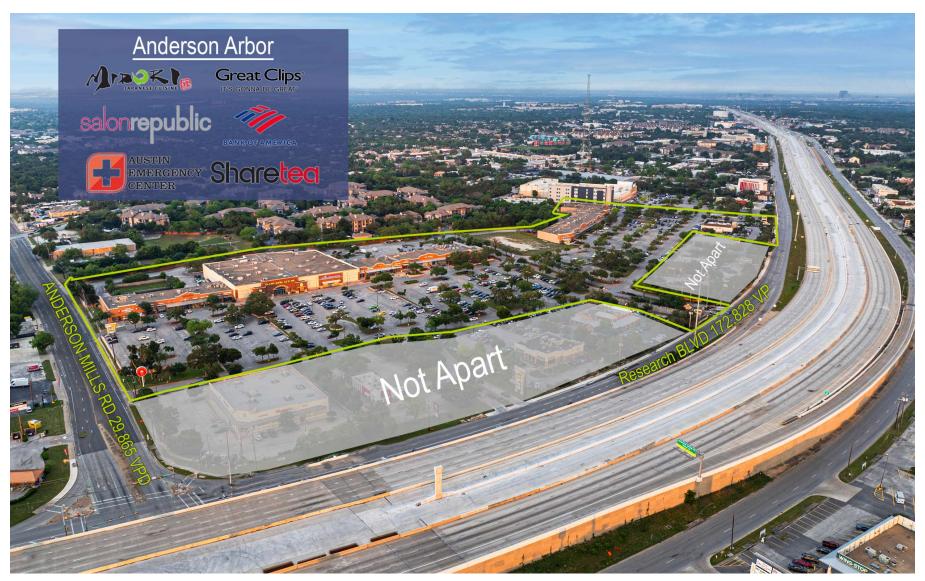

### PROPERTY DESCRIPTION

Anderson Arbor shopping center boasts a strong mix of acclaimed restaurants and internet-resistant service tenants. In addition to serving as an amenity to the nearby, fast-growing, highest-income residents, the center attracts professionals from blue-chip employers in the immediate area: Apple, Google, EA, Ebay, T&C sports complex, and State Farm, etc.

### **PROPERTY HIGHLIGHTS**

- Located 2.5 miles from Apple's new campus, housing up to 15,000 employees.
- Located near many of Austin's strongest employers (headquarters or major regional offices).
- Surrounded by a diverse population of young, well-educated professionals and a highly skilled labor pool.
- Multiple ingress-egress points and signage opportunities along both Hwy 183 frontage road and Anderson Mill Rd.

### **OFFERING SUMMARY**

| Available SF:     | 953 - 3,607 SF                                                  |
|-------------------|-----------------------------------------------------------------|
| Building Size:    | 89,746 SF                                                       |
| Vehicles Per Day: | Research Boulevard 172.828 VPD                                  |
|                   | Anderson Mills Road 29,865 VPD                                  |
| Major Tenants:    | Kerbey Lane, Salon Republic, Ashleys Playhouse, The Melting Pot |
|                   |                                                                 |