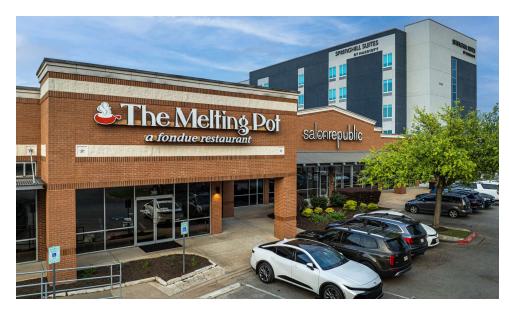

### PROPERTY DESCRIPTION

Anderson Arbor shopping center boasts a strong mix of acclaimed restaurants and internet-resistant service tenants. In addition to serving as an amenity to the nearby, fast-growing, highest-income residents, the center attracts professionals from blue-chip employers in the immediate area: Apple, Google, EA, Ebay, T&C sports complex, and State Farm, etc.

### **OFFERING SUMMARY**

| Available SF:     | 953 - 3,607 SF                                                  |
|-------------------|-----------------------------------------------------------------|
| Building Size:    | 89,746 SF                                                       |
| Vehicles Per Day: | Research Boulevard 172.828 VPD                                  |
|                   | Anderson Mills Road 29,865 VPD                                  |
| Major Tenants:    | Kerbey Lane, Salon Republic, Ashleys Playhouse, The Melting Pot |
|                   |                                                                 |