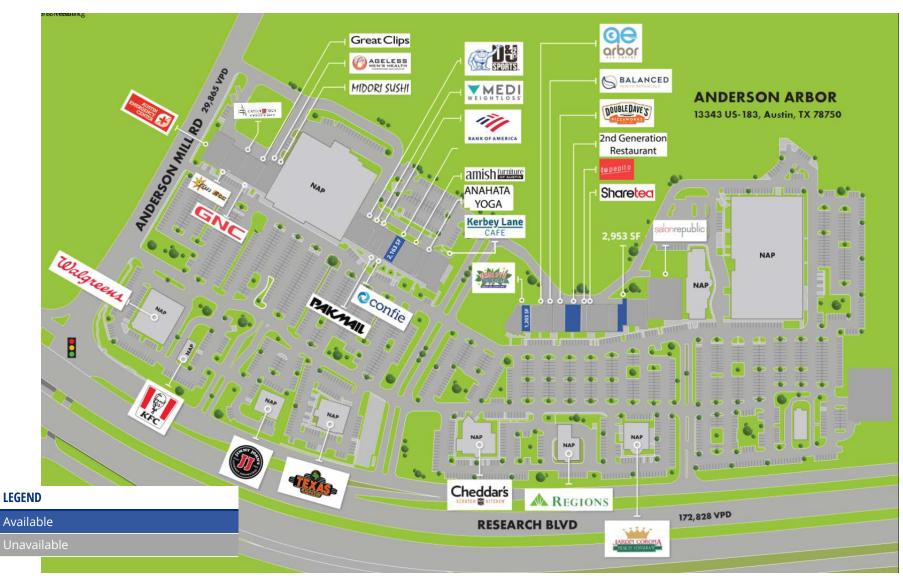

### **OFFERING SUMMARY**

| Available SF:     | 953 - 3,607 SF                                                  |
|-------------------|-----------------------------------------------------------------|
| Building Size:    | 89,746 SF                                                       |
| Vehicles Per Day: | Research Boulevard 172.828 VPD                                  |
|                   | Anderson Mills Road 29,865 VPD                                  |
| Major Tenants:    | Kerbey Lane, Salon Republic, Ashleys Playhouse, The Melting Pot |
|                   |                                                                 |

#### DAVID SPAGNOLO

REGIONAL VICE PRESIDENT - DALLAS - AUSTIN dspagnolo@whitestonereit.com p: 214.824.7888 x1204

Suite 295 2,953 SF 13435 N HWY 183 , Austin, TX 78750

250, 408 N HWY 183, AUSTIN, TX 78750

Suite 250 3,607 SF 13435 N HWY 183 , Austin, TX 78750

Suite 408 2,163 SF 13435 N HWY 183 , Austin, TX 78750