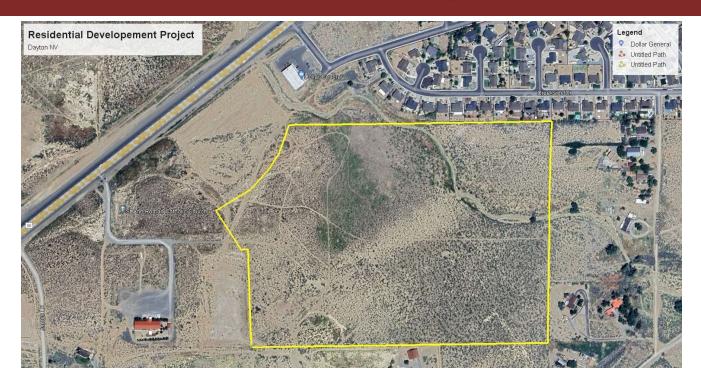

#### **Property Description**

54.33 Acres of Residential Development Land for \$2,975,000 Zoned E-1, First Estates Residential District | 125 Lots approved 12K SF min lot size | Tentative Map on file with Lyon County APN# 016-311-67

#### **Property Highlights**

- Just off Hwy 50 with existing access easement.
- Located in the path of growth with a short drive to Tahoe Reno Industrial Center using the new USA Parkway extension.
- Adjacent to the established Brookhaven Community & close to Lennar Homes successful River Park Community.
- Located in the growing community of Dayton, NV which is approx. 12 miles east of Carson City, 25 miles east of the beautiful Lake Tahoe & less than 40 miles from Reno.
- Dayton is the solution for affordability with its strategic location to TRIC, a key player in job creation, and home prices below the current home affordability in Washoe County.