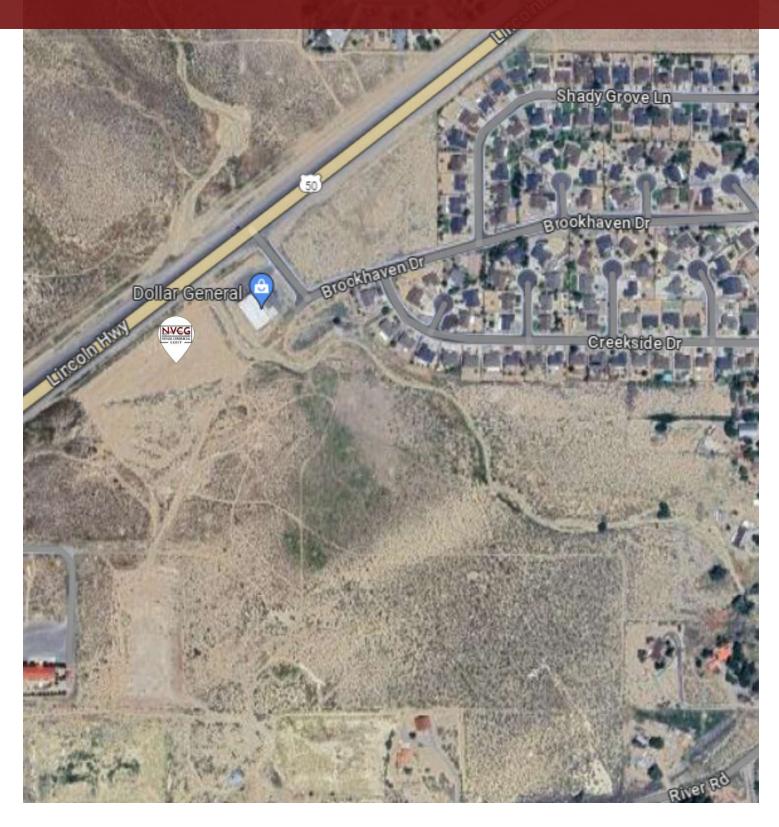

#### **Property Highlights**

- Just off Hwy 50 with existing access easement.
- Located in the path of growth with a short drive to Tahoe Reno Industrial Center using the new USA Parkway extension.
- Adjacent to the established Brookhaven Community & close to Lennar Homes successful River Park Community.
- Located in the growing community of Dayton, NV which is approx. 12 miles east of Carson City, 25 miles east of the beautiful Lake Tahoe & less than 40 miles from Reno.
- Dayton is the solution for affordability with its strategic location to TRIC, a key player in job creation, and home prices below the current home affordability in Washoe County.

# Residential Development Land For Sale | Silverhorn Subdivision | Dayton, NV