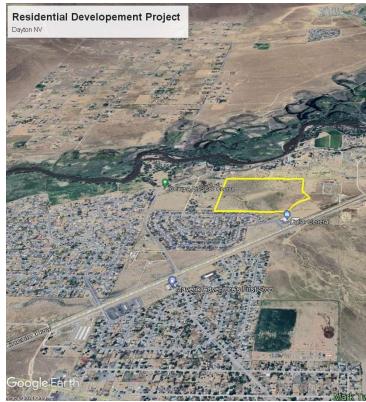

#### **Property Description**

54.33 Acres of Residential Development Land for \$2,975,000 Zoned E-1, First Estates Residential District | 125 Lots approved 12K SF min lot size | Tentative Map on file with Lyon County APN# 016-311-67

#### **Property Highlights**

- Just off Hwy 50 with existing access easement.
- Located in the path of growth with a short drive to Tahoe Reno Industrial Center using the new USA Parkway extension.
- Adjacent to the established Brookhaven Community & close to Lennar Homes successful River Park Community.
- Located in the growing community of Dayton, NV which is approx. 12 miles east of Carson City, 25 miles east of the beautiful Lake Tahoe & less than 40 miles from Reno.
- Dayton is the solution for affordability with its strategic location to TRIC, a key player in job creation, and home prices below the current home affordability in Washoe County.

## Residential Development Land For Sale | Silverhorn Subdivision | Dayton, NV