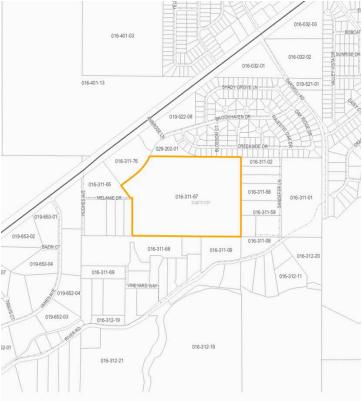

#### **Property Description**

54.33 Acres of Residential Development Land for \$2,975,000 Zoned E-1, First Estates Residential District | 125 Lots approved 12K SF min lot size | Tentative Map on file with Lyon County APN# 016-311-67