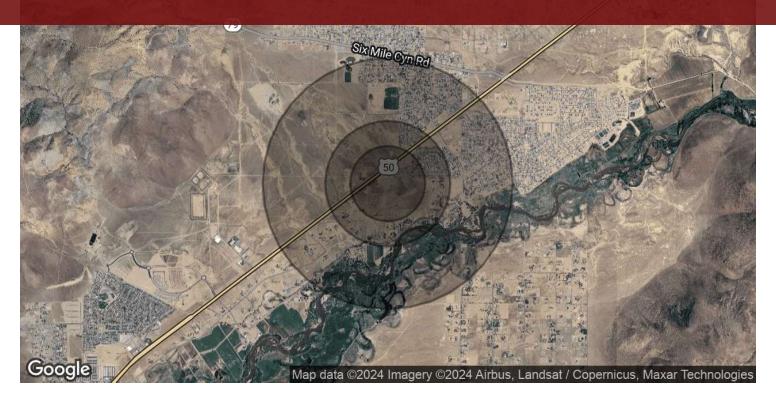

### Residential Development Land For Sale | Silverhorn Subdivision | Dayton, NV

| Population                           | 0.3 Miles           | 0.5 Miles        | 1 Mile        |
|--------------------------------------|---------------------|------------------|---------------|
| Total Population                     | 140                 | 272              | 1,205         |
| Average Age                          | 41                  | 43               | 45            |
| Average Age (Male)                   | 41                  | 42               | 44            |
| Average Age (Female)                 | 41                  | 43               | 45            |
|                                      |                     |                  |               |
| Households & Income                  | 0.3 Miles           | 0.5 Miles        | 1 Mile        |
| Households & Income Total Households | <b>0.3 Miles</b> 54 | <b>0.5 Miles</b> | 1 Mile<br>462 |
|                                      |                     |                  |               |
| Total Households                     | 54                  | 106              | 462           |