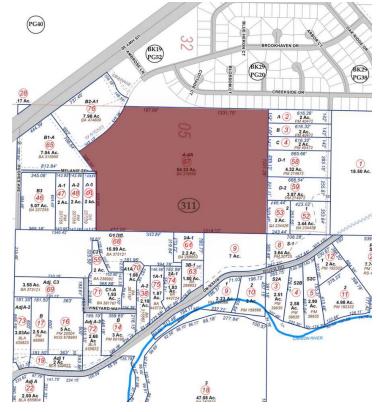

#### **Property Description**

54.33 Acres of Residential Development Land for \$2,975,000 Zoned E-1, First Estates Residential District | 125 Lots approved 12K SF min lot size | Tentative Map on file with Lyon County APN# 016-311-67