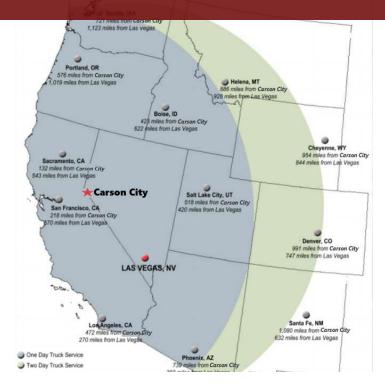

## The Nevada Advantage | Tax System | Truck Services

### **Transportation**

- Road: Close proximity to I-80, allowing for 1 day shipping to all major west coast cities including Seattle, San Francisco, Los Angeles, Salt Lake City, and Phoenix.
- Rail: Southern Pacific and Union Pacific connect Northern Nevada from the Pacific Coast to America's heartland and beyond.
- Air: Reno-Tahoe International Airport offers efficient and easy access to cargo & travel. The airport serves more than a dozen cities with nonstop flights, and more and 35 cities with a single stop. In addition, more than 114 million pounds of cargo flow through the airport annually.