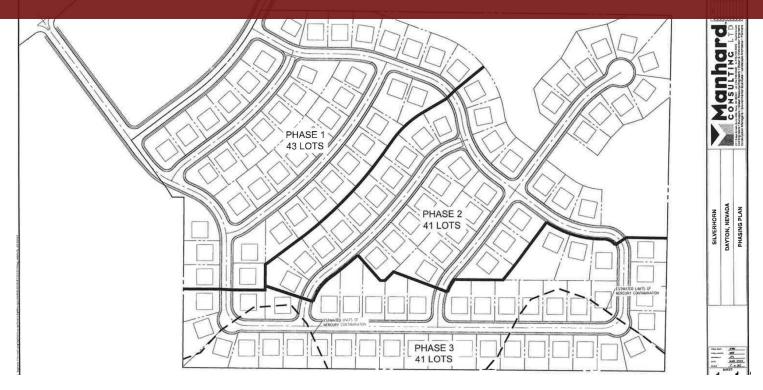

#### **Property Description**

54.33 Acres of Residential Development Land for \$2,975,000 Zoned E-1, First Estates Residential District | 125 Lots approved 12K SF min lot size | Tentative Map on file with Lyon County APN# 016-311-67