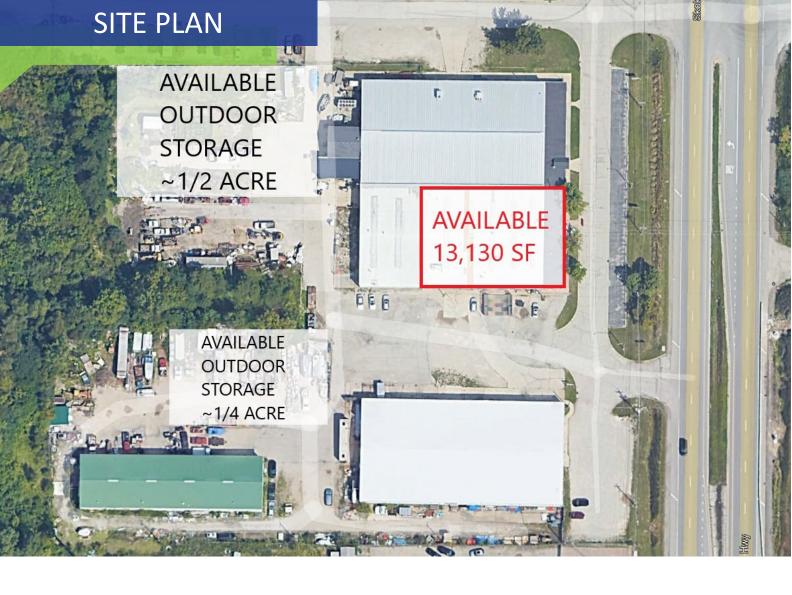

#### **SPECIFICATIONS**

Available: 13,130 SF

• Office: 2,000 SF

Loading: 2 Drive-In Doors (12' x 14')

• Ceilings: 14'-16' clear

Power: 400 Amps @ 240 Volts (confirm)

• Age: 1970

Bay sizes: 30' x 50'

• Sprinkler: No

OUTDOOR STORAGE AVAILABLE

R.E. Taxes: \$36,420 -- \$1.26 PSF (2022)

CAM: \$1.00 PSF (2024 budget)

**LEASE RATE: \$12.00 PSF, Modified Gross** 

## Highlights:

- Two drive-in-doors (12' x 14')
- New roof
- Up to nearly 1 acre of outdoor storage available

Dan Benassi, SIOR Managing Broker 847-310-4298 dbenassi@entrecommercial.com Dan Jones, SIOR 847-310-4299 djones@entrecommercial.com Marc Bartolini 708-256-9615 mbartolini@entrecommercial.com