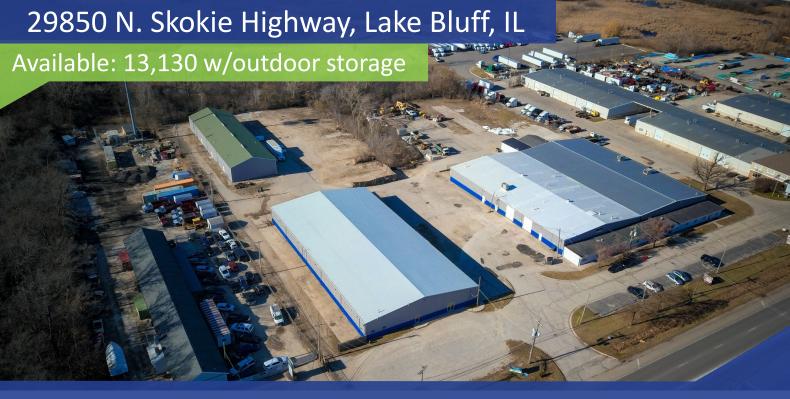

# 29850 N. Skokie Hwy, Lake Bluff, IL

#### **SPECIFICATIONS**

Available: 13,130 SF

• Office: 2,000 SF

Loading: 2 Drive-In Doors (12' x 14')

• Ceilings: 14'-16' clear

Power: 400 Amps @ 240 Volts (confirm)

• Age: 1970

Bay sizes: 30' x 50'