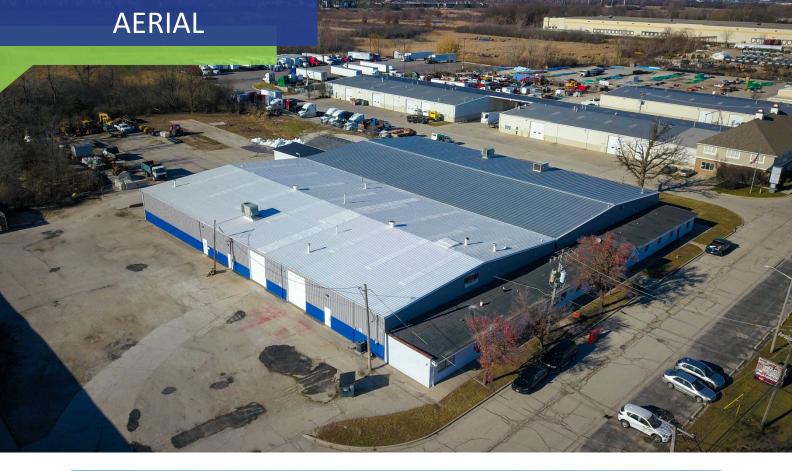

ding: 2 Drive-In Doors (12' x 14')

• Ceilings: 14'-16' clear

Power: 400 Amps @ 240 Volts (confirm)

• Age: 1970

Bay sizes: 30' x 50'

• Sprinkler: No

OUTDOOR STORAGE AVAILABLE

R.E. Taxes: \$36,420 -- \$1.26 PSF (2022)

CAM: \$1.00 PSF (2024 budget)

**LEASE RATE: \$12.00 PSF, Modified Gross** 

#### **FEATURES:**

High visibility on Hwy 41

2 miles to full expressway interchange

Zoning: CW\* – Commercial & Wholesale [click here for permitted uses]

\*Lake Bluff mailing address; located in city of North Chicago





## **Highlights**



FROM I-94 FULL
INTERCHANGE



OUTSIDE STORAGE PERMITTED



Dan Benassi, SIOR Managing Broker 847-310-4298 dbenassi@entrecommercial.com

Dan Jones, SIOR 847-310-4299 djones@entrecommercial.com Marc Bartolini 708-256-9615 mbartolini@entrecommercial.com





## Highlights:

- Two drive-in-doors (12' x 14')
- New roof
- Up to nearly 1 acre of outdoor storage available



Dan Benassi, SIOR Managing Broker 847-310-4298 dbenassi@entrecommercial.com Dan Jones, SIOR 847-310-4299 djones@entrecommercial.com Marc Bartolini 708-256-9615 mbartolini@entrecommercial.com



SCAN FOR MAP VIEW





**Access To I-94** 



Highway-41 Access and Visibility



Dan Benassi, SIOR Managing Broker 847-310-4298 dbenassi@entrecommercial.com Dan Jones, SIOR 847-310-4299 djones@entrecommercial.com Marc Bartolini 708-256-9615 mbartolini@entrecommercial.com



# 29850 N. Skokie Hwy, Lake Bluff, IL

### **Amenities**

- Prime North Shore location
- Traffic counts of over 37,000 vehicles per day
- Hotels, Recreation, Restaurants, Retail



50 Miles from Milwaukee Intl Ai