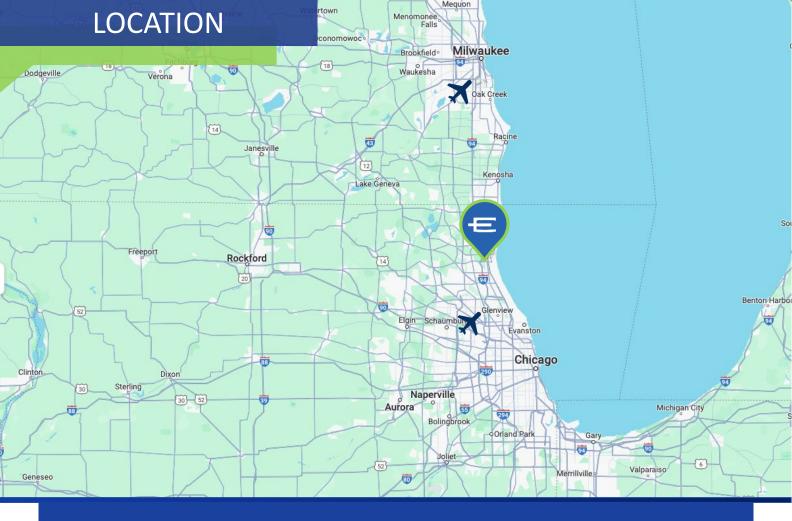

### **Amenities**

- Prime North Shore location
- Traffic counts of over 37,000 vehicles per day
- Hotels, Recreation, Restaurants, Retail

50 Miles from Milwaukee Intl Airport

27 Miles from Chicago O'Hare Intl Airport