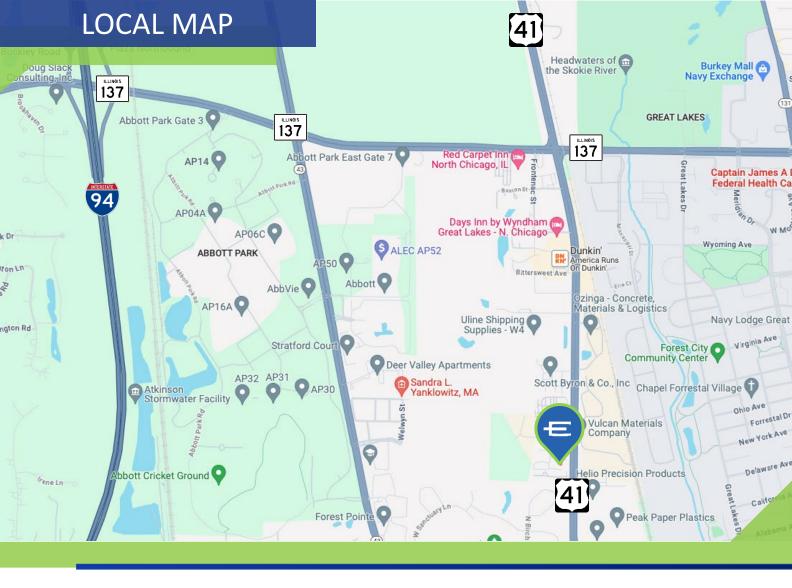

#### **FEATURES:**

High visibility on Hwy 41

2 miles to full expressway interchange

Zoning: CW\* – Commercial & Wholesale [click here for permitted uses]

\*Lake Bluff mailing address; located in city of North Chicago

SCAN FOR MAP VIEW

**Access To I-94** 

Highway-41 Access and Visibility

Dan Benassi, SIOR Managing Broker 847-310-4298 dbenassi@entrecommercial.com Dan Jones, SIOR 847-310-4299 djones@entrecommercial.com Marc Bartolini 708-256-9615 mbartolini@entrecommercial.com

### **Amenities**

- Prime North Shore location
- Traffic counts of over 37,000 vehicles per day
- Hotels, Recreation, Restaurants, Retail

50 Miles from Milwaukee Intl Airport

27 Miles from Chicago O'Hare Intl Airport