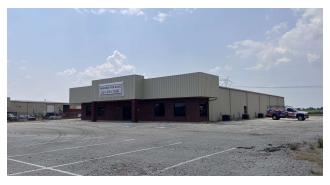

#### PROPERTY SUMMARY

#### PROPERTY DESCRIPTION

Introducing a prime investment opportunity in Jonesboro, AR: a 12,150 SF office building located at 5296 Arkansas 1. This meticulously maintained property offers a versatile space for a wide range of office uses. Boasting modern amenities, ample parking, and a strategic location, this building presents an enticing prospect for office building investors.

### PROPERTY HIGHLIGHTS

- 12,150 SF office building
- Ample parking for employees and visitors
- Versatile space suitable for various office uses
- · High visibility and accessibility
- Well-maintained and move-in ready