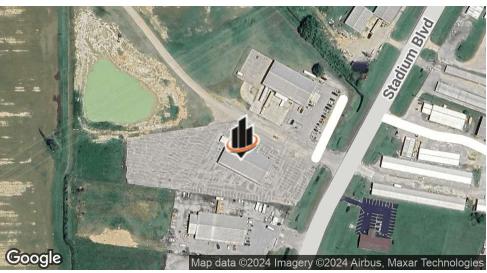

#### PROPERTY SUMMARY



## 360° VIRTUAL TOUR

### **OFFERING SUMMARY**

| SALE PRICE:    | \$1,460,000 |
|----------------|-------------|
| LOT SIZE:      | 3.13 Acres  |
| BUILDING SIZE: | 12,150 SF   |

#### NATHAN HUTCHINS

O: 501.912.3660 nathan.hutchins@svn.com AR #PB00063530



#### PROPERTY DESCRIPTION

Introducing a prime investment opportunity in Jonesboro, AR: a 12,150 SF office building located at 5296 Arkansas 1. This meticulously maintained property offers a versatile space for a wide range of office uses. Boasting modern amenities, ample parking, and a strategic location, this building presents an enticing prospect for office building investors.

### PROPERTY HIGHLIGHTS

- 12,150 SF office building
- Ample parking for employees and visitors
- Versatile space suitable for various office uses
- · High visibility and accessibility
- Well-maintained and move-in ready

# **ADDITIONAL PHOTOS**



















NATHAN HUTCHINS

O: 501.912.3660 nathan.hutchins@svn.com AR #PB00063530

# **LOCATION MAP**



#### NATHAN HUTCHINS

O: 501.912.3660 nathan.hutchins@