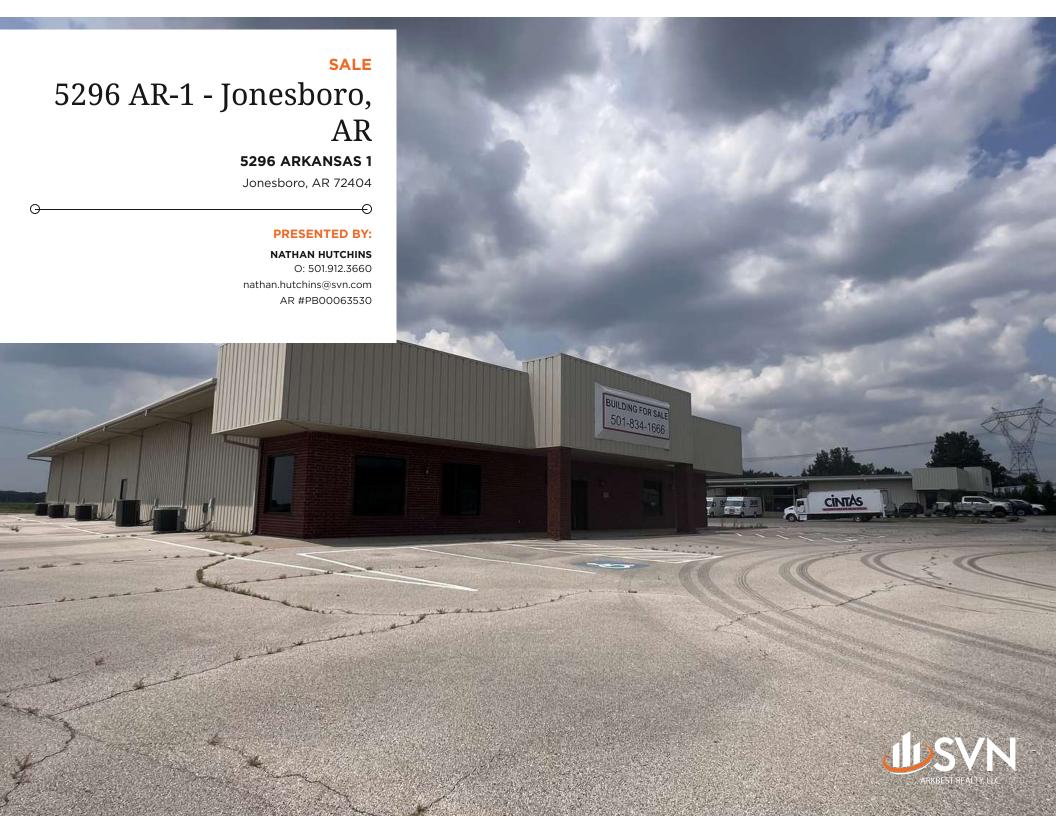

#### PROPERTY SUMMARY

#### PROPERTY DESCRIPTION

Introducing a prime investment opportunity in Jonesboro, AR: a 12,150 SF office building located at 5296 Arkansas 1. This meticulously maintained property offers a versatile space for a wide range of office uses. Boasting modern amenities, ample parking, and a strategic location, this building presents an enticing prospect for office building investors.

### PROPERTY HIGHLIGHTS

- 12,150 SF office building
- Ample parking for employees and visitors
- Versatile space suitable for various office uses
- · High visibility and accessibility
- Well-maintained and move-in ready