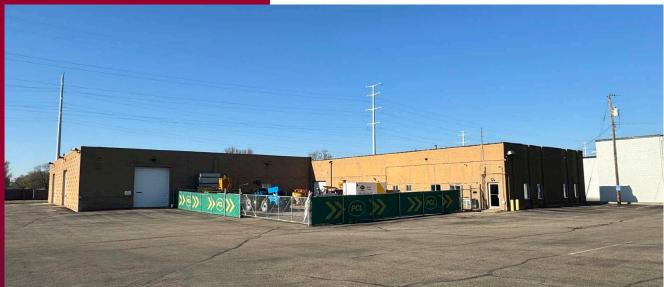

# PRIME COMMERCIAL SPACE FOR LEASE 19,206 SF Available

355 East 78th Street Bloomington, MN 55420

### Perfect for office, showroom or warehouse space

19,206 SF available

\$7.00 PSF (NNN)

7,000 SF outdoor storage \$1.50 PSF

5 oversize drive-in doors

Great location at I-494 and Portland Avenue

Signage and access on American Boulevard

### 335 78TH STREET EAST BLOOMINGTON, MN 55420