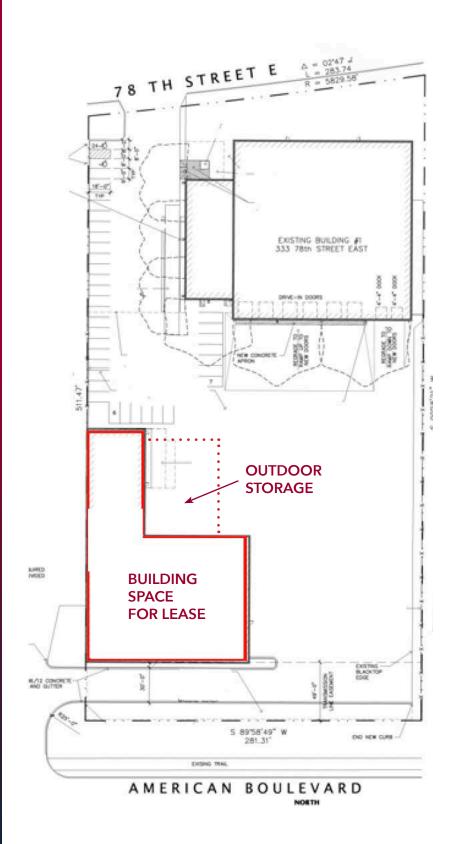

# PRIME COMMERCIAL SPACE FOR LEASE 19,206 SF Available

355 East 78th Street Bloomington, MN 55420

### Perfect for office, showroom or warehouse space

19,206 SF available

\$7.00 PSF (NNN)

7,000 SF outdoor storage \$1.50 PSF

5 oversize drive-in doors

Great location at I-494 and Portland Avenue

Signage and access on American Boulevard

### 335 78TH STREET EAST BLOOMINGTON, MN 55420