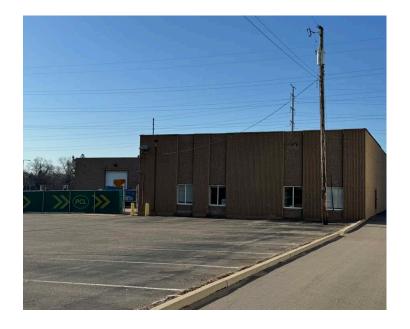

# PRIME COMMERCIAL SPACE FOR LEASE 19,206 SF Available

355 East 78th Street Bloomington, MN 55420

### Perfect for office, showroom or warehouse space

19,206 SF available

\$7.00 PSF (NNN)

7,000 SF outdoor storage \$1.50 PSF

5 oversize drive-in doors

Great location at I-494 and Portland Avenue

Signage and access on American Boulevard

### 335 78TH STREET EAST BLOOMINGTON, MN 55420