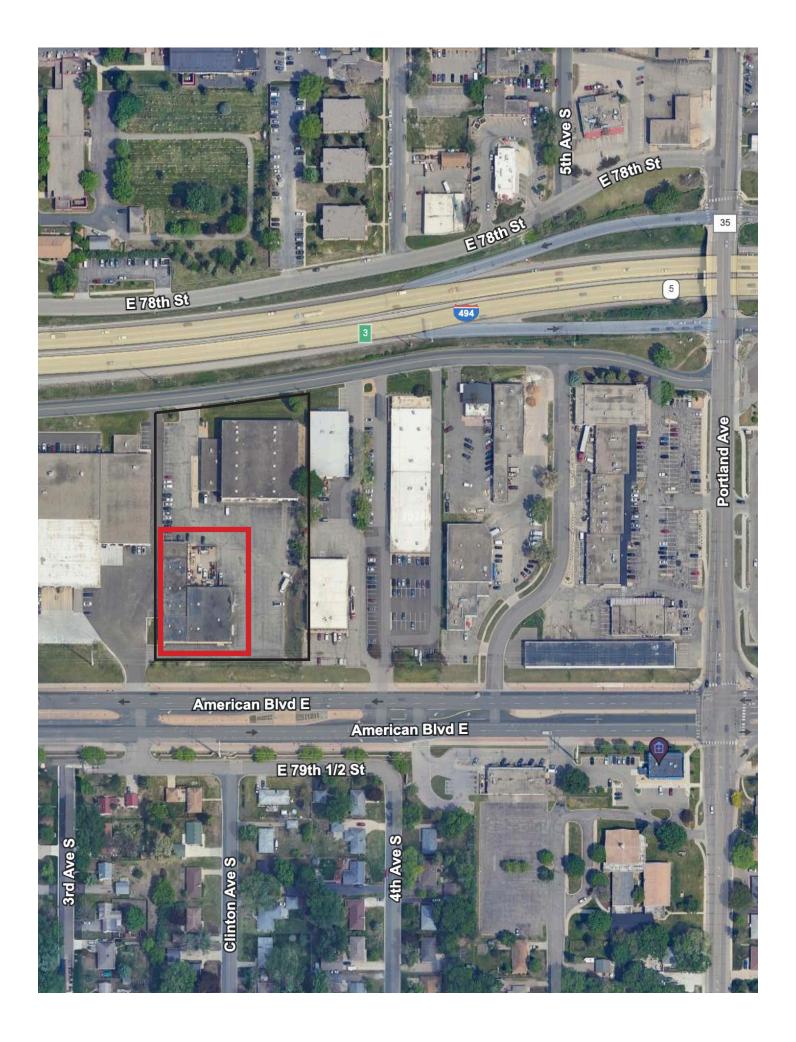

# PRIME COMMERCIAL SPACE FOR LEASE 19,206 SF Available

355 East 78th Street Bloomington, MN 55420

### Perfect for office, showroom or warehouse space

19,206 SF available

\$7.00 PSF (NNN)

7,000 SF outdoor storage \$1.50 PSF

5 oversize drive-in doors

Great location at I-494 and Portland Avenue

Signage and access on American Boulevard

### 335 78TH STREET EAST BLOOMINGTON, MN 55420