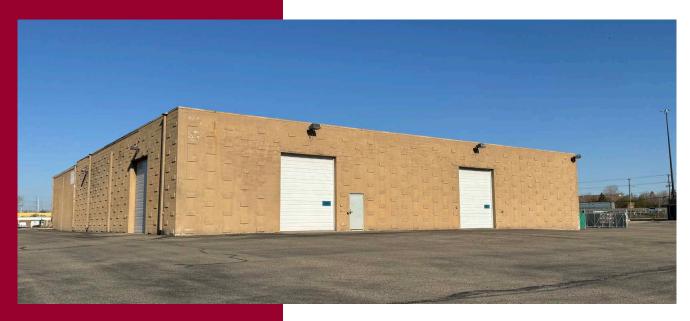

# PRIME COMMERCIAL SPACE FOR LEASE 19,206 SF Available

355 East 78th Street Bloomington, MN 55420

### Perfect for office, showroom or warehouse space

19,206 SF available

\$7.00 PSF (NNN)

7,000 SF outdoor storage \$1.50 PSF

5 oversize drive-in doors

Great location at I-494 and Portland Avenue

Signage and access on American Boulevard

### 335 78TH STREET EAST BLOOMINGTON, MN 55420