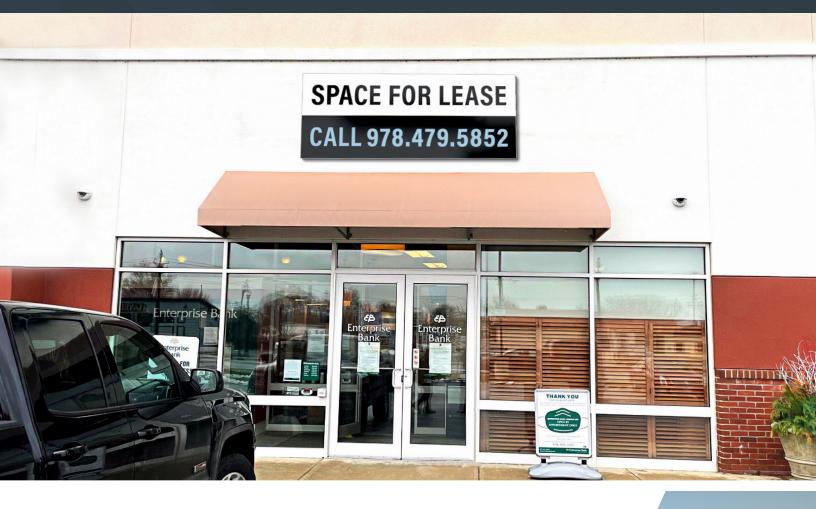

## RIVERWALK

INNOVATION DISTRICT

290 MERRIMACK STREET | SUITE 102 | LAWRENCE. MA

3,000 SF OF RETAIL SPACE

290 Merrimack Street is a move-in-ready retail space located in the heart of Riverwalk's lively Innovation District. The space features a reception/waiting area, kitchen, large conference room, private offices, bathrooms and so much more! With numerous amenities on-site, your business will benefit from the increased visibility, ample parking, immediate access to Route 495, minutes from Routes I-93 and I-95, and just steps from the MBTA commuter rail station.

**SCOTT MOREAU Lupoli Companies** M: 978.479.5852 E: smoreau@lupolico.com

LAWRENCE BERGMAN **Lupoli Companies** P: 978.645.6292 M: 215.779.1915 E: lbergman@lupolico.com