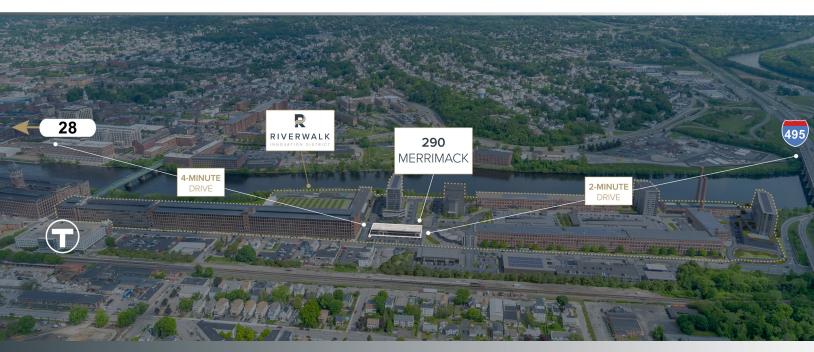

## RIVERWALK

INNOVATION DISTRICT

290 MERRIMACK STREET | SUITE 102 | LAWRENCE. MA

3,000 SF OF RETAIL SPACE

290 Merrimack Street is a move-in-ready retail space located in the heart of Riverwalk's lively Innovation District. The space features a reception/waiting area, kitchen, large conference room, private offices, bathrooms and so much more! With numerous amenities on-site, your business will benefit from the increased visibility, ample parking, immediate access to Route 495, minutes from Routes I-93 and I-95, and just steps from the MBTA commuter rail station.

## PROPERTY HIGHLIGHTS

DRIVE

33 MIN

12 MIN

30 MIN

**TIMES** 

**BOSTON** 

**NEW HAMPSHIRE** 

7-minute walk to Lawrence Commuter Rail

24-hour on-site security with over 300 cameras installed throughout the campus

Parking options available for customers

KEY RETAILERS **NEARBY** 

FOR MORE INFORMATION, PLEASE CONTACT: