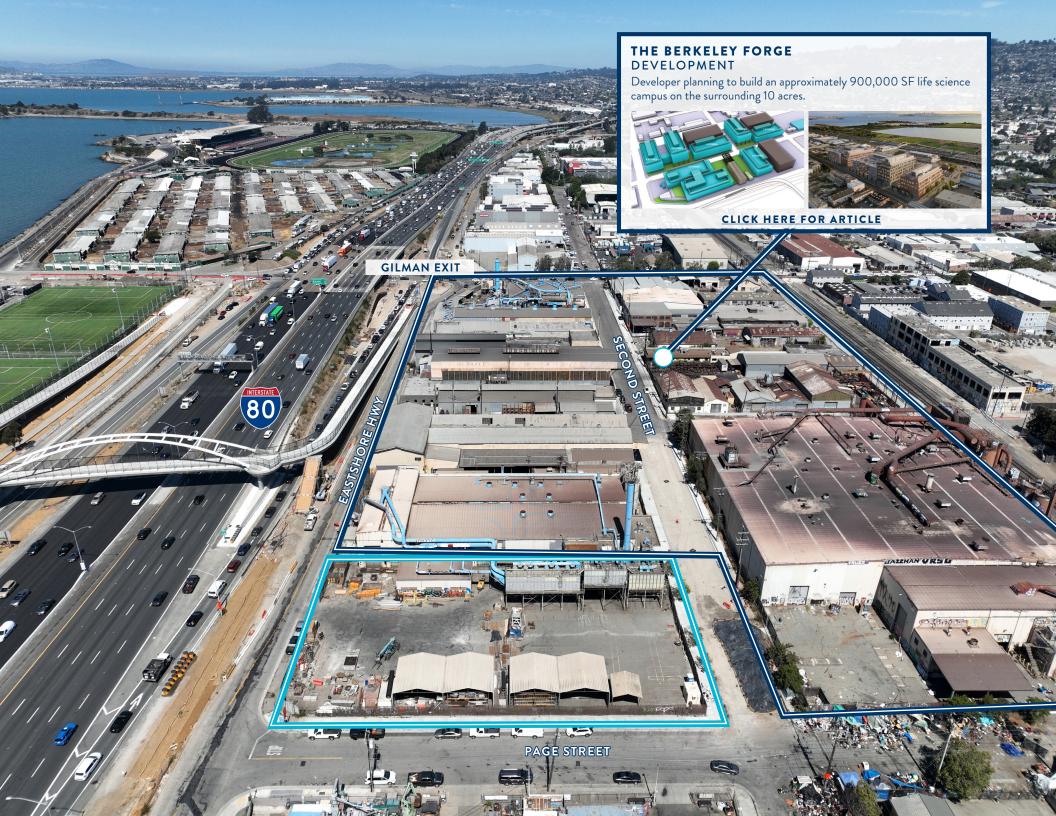

#### **Proposed Zoning Amendment:**

Berkeley City Council referred to the Planning Commission the creation of a zoning overlay within an approximately 11-acre area in West Berkeley from M (Manufacturing) to a new district called M-RD (Manufacturing, Research and Development).

#### Proposed M-RD District:

The M-RD district would permit a variety of uses, including office, industrial and heavy commercial, laboratory, light manufacturing, and R&D.

Size: ±40,000 SF (One Parcel)
Divisble For Lease