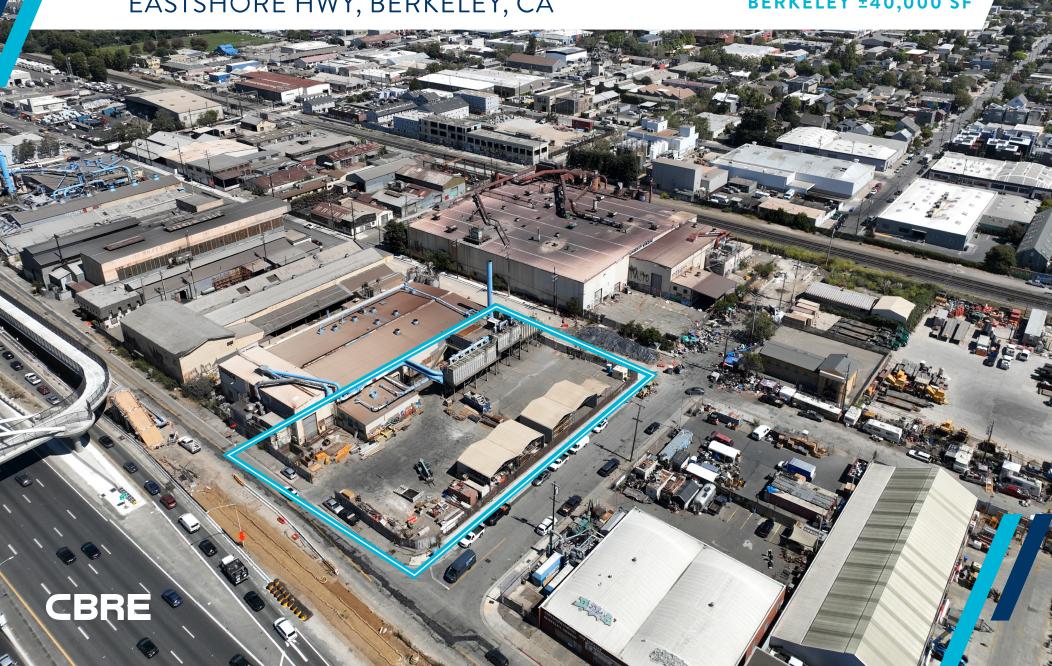

# 1433 EASTSHORE HWY, BERKELEY, CA

## **FOR SALE & LEASE**

INDUSTRIAL LAND IN BERKELEY ±40,000 SF

#### Proposed M-RD District:

The M-RD district would permit a variety of uses, including office, industrial and heavy commercial, laboratory, light manufacturing, and R&D.

Size: ±40,000 SF (One Parcel)
Divisble For Lease

Asphalt

Fully secured yard with fence

Quick freeway access

Sale Price: \$3,850,000

Rental Rate: \$0.40 NNN

\*Disclosure: Buyer shall confirm all zoning & property related information separately and not rely on this brochure.