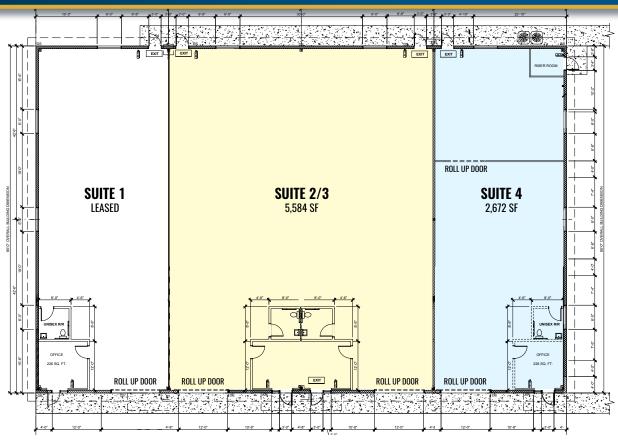

#### **PROPERTY DETAILS**

Suite 2/3:5,584 SFSuite 4:2,672 SFSuites 2/3 & 4:8,256 SF

Lease Rate:\$1.05/\$F/Mo. NNNZoning:Heavy Industrial (M2)CAMs:Est. at \$0.24/\$F/Mo.

#### **HIGHLIGHTS**

- **Suite 2/3:** Open warehouse with office/small showroom, two restrooms, and two exterior roll-up doors
- **Suite 4:** Open warehouse with office, restroom, exterior roll-up door, and dedicated work area with interior roll-up door
- Easy access to Highway 97
- Located within the Redmond Enterprise Zone