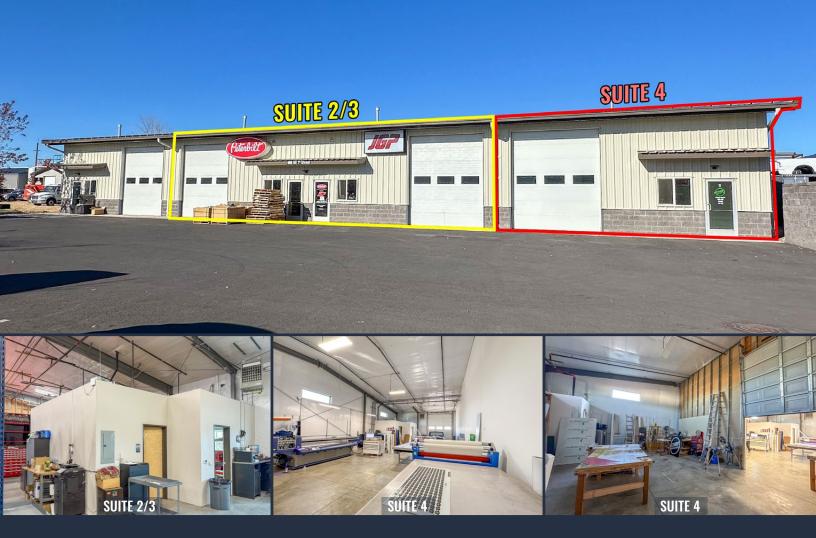

#### **PROPERTY DETAILS**

Suite 2/3:5,584 SFSuite 4:2,672 SFSuites 2/3 & 4:8,256 SF

Lease Rate:\$1.05/\$F/Mo. NNNZoning:Heavy Industrial (M2)CAMs:Est. at \$0.24/\$F/Mo.

#### **HIGHLIGHTS**

- **Suite 2/3:** Open warehouse with office/small showroom, two restrooms, and two exterior roll-up doors
- **Suite 4:** Open warehouse with office, restroom, exterior roll-up door, and dedicated work area with interior roll-up door
- Easy access to Highway 97
- Located within the Redmond Enterprise Zone