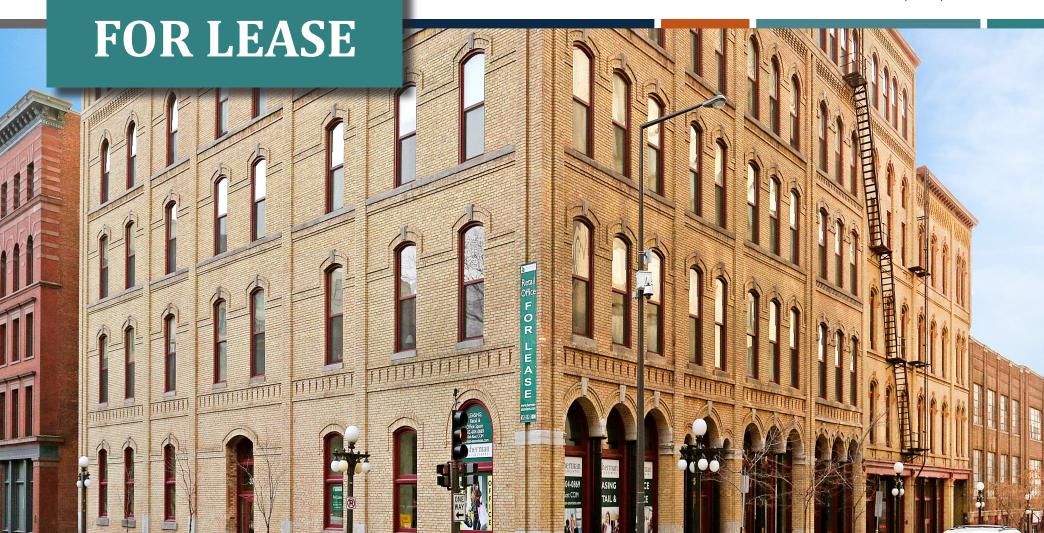

## **Straus Lofts**

350 Sibley Street N St. Paul, MN, 55101

**Ben Kepple**, Director of Commercial Leasing P: (612) 843-4628

E: <u>BKepple@Sherman-Associates.com</u> www.Sherman-Associates.com

Jake Gundershaug, Commercial Associate

## **Straus Lofts**

350 Sibley Street N St. Paul, MN, 55101

- 6,619 sf 1st floor retail sprinkled space available for lease on high-traffic Mears Park in St. Paul CBD.
- Rent: \$17.00 annual/psf, Operating Expenses: \$10.16 annual/psf (CAM \$5.08 psf, Tax \$4.81 psf, Insurance \$.27 psf)
- Co-tenants with RE/MAX on first floor retail
- Fantastic first floor storefront exposure along Mears Park In St. Paul
- Located in the center of downtown St. Paul CBD.
- Signage opportunities available
- B5 Central Business Service