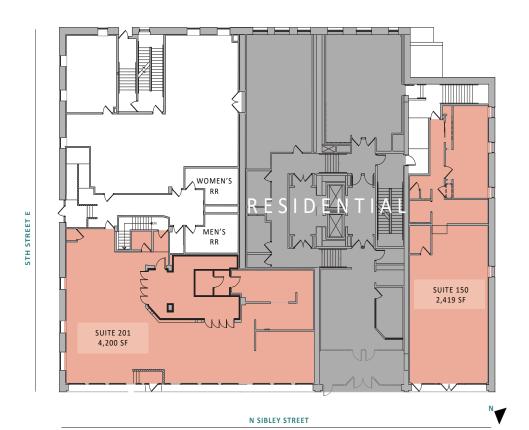

# **Available Spaces**

**Straus Lofts** 

350 N Sibley Street

**AREA MAP** 

**NEIGHBORHOOD** 

**FLOOR PLANS** 