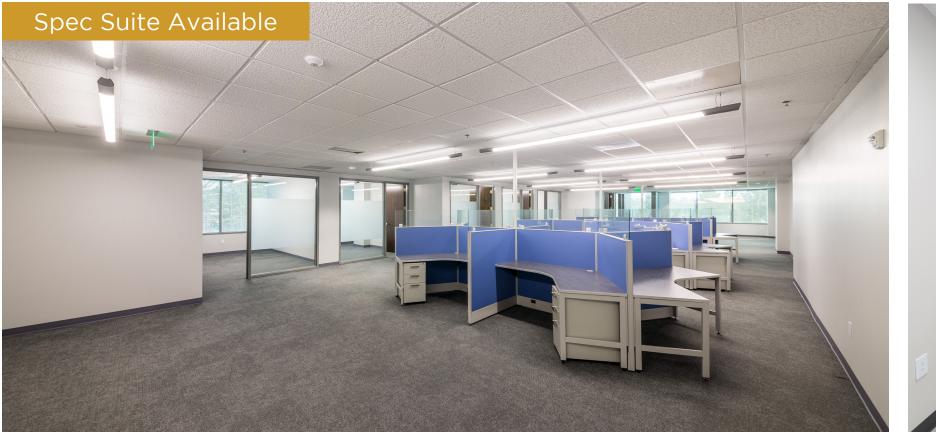

### Modern Amenities

2 Sun is a newly renovated office building boasting modern amenities including an outdoor tenant patio with Wi-Fi and rotating seasonal food trucks.