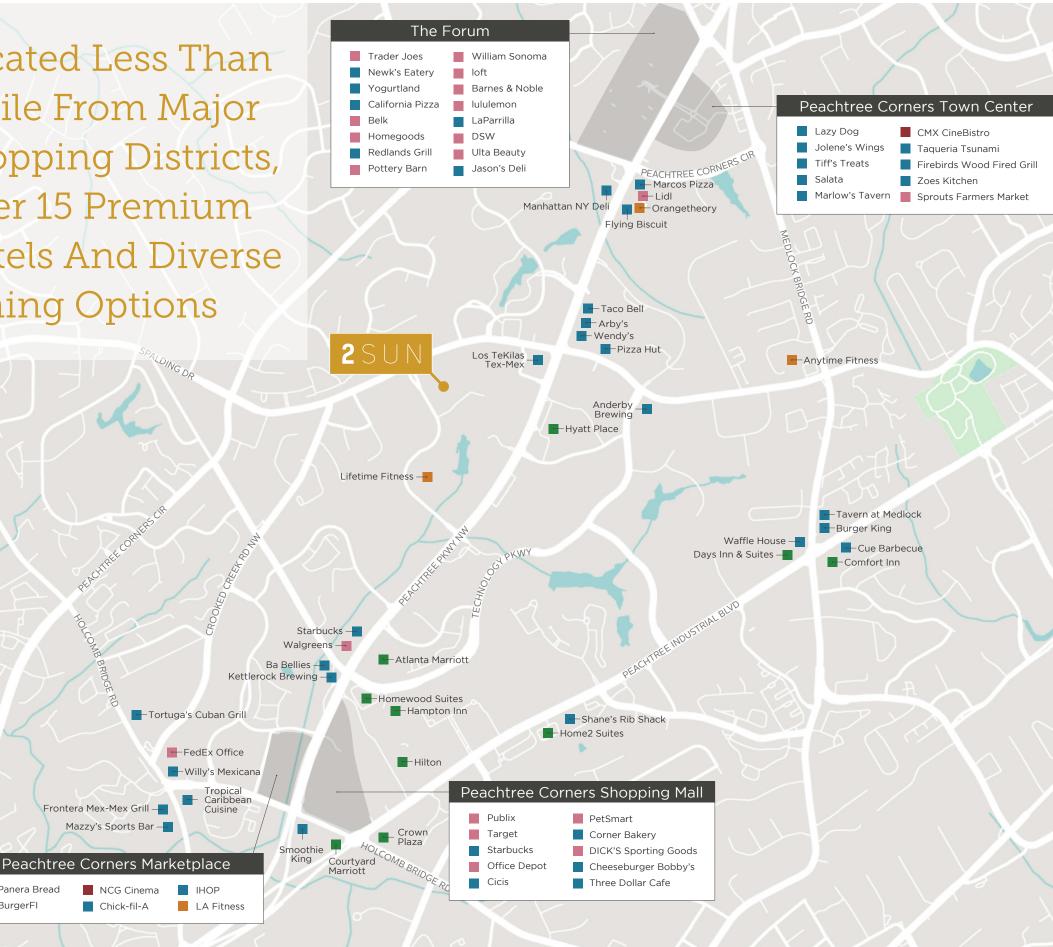

## Strategically Located

Centrally located in the heart of the master planned community, Technology Park Atlanta, and steps from numerous lifestyle amenities including the Forum and Town Center.

With high-end apartments coming next door, 2 Sun Tenants will have immediate access to numerous amenities including:

- Restaurant
- Fitness Center
- Outdoor Patio
- Multiple Meeting and Conference Areas

Located Less Than 1 Mile From Major Shopping Districts, **Over 15 Premium** Hotels And Diverse **Dining Options** 

Panera Bread