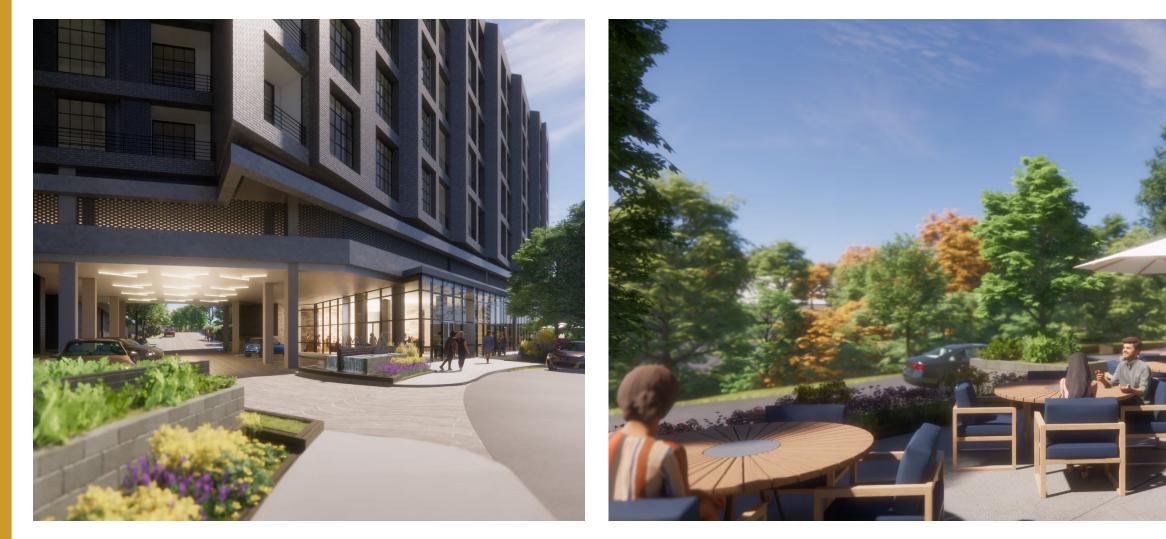

### Modern Amenities

2 Sun is a newly renovated office building boasting modern amenities including an outdoor tenant patio with Wi-Fi and rotating seasonal food trucks.