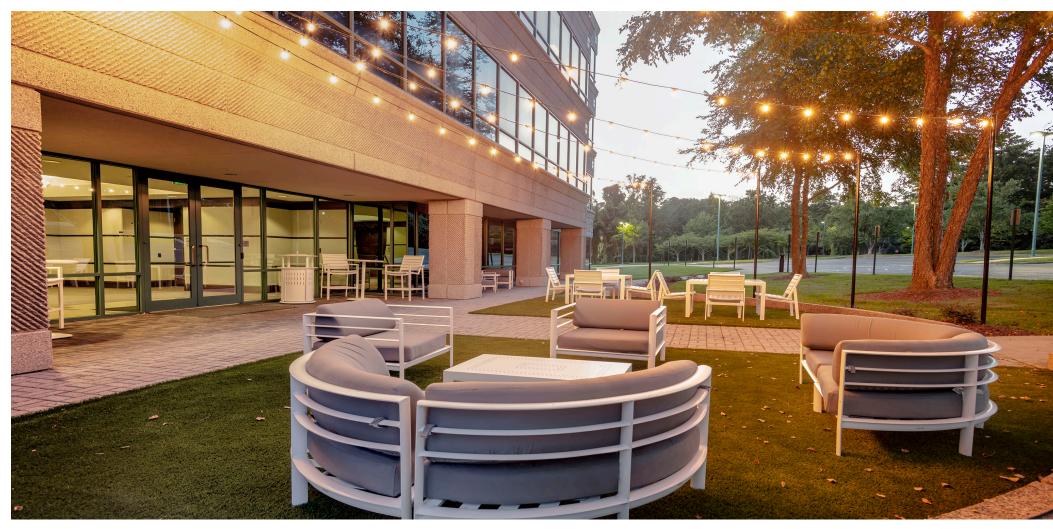

### Modern Amenities

2 Sun is a newly renovated office building boasting modern amenities including an outdoor tenant patio with Wi-Fi and rotating seasonal food trucks.

- Restaurant
- Fitness Center
- Outdoor Patio
- Multiple Meeting and Conference Areas

Located Less Than 1 Mile From Major Shopping Districts, **Over 15 Premium** Hotels And Diverse **Dining Options** 

Panera Bread