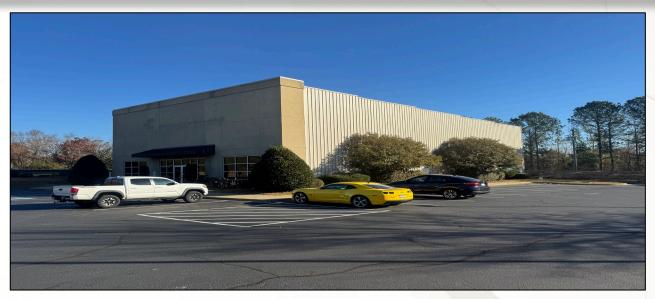

## AVAILABLE

# OFFICE/RETAIL WAREHOUSE

440 Southport Commerce Blvd Spartanburg, South Carolina

### Property Highlights

- +/- 6,800 sf
- +/- 24 Ceiling Heights
- Warehouse / Office / Retail Opportunity
- +/- 2,000 Office/Retail Space
- +/- 4,000 Warehouse Space
- 10'x10' Drive-in Door
- Situated on +/-1.30 acres
- Onsite Parking
- Spartanburg County TMS# 6-25-00-164.12
- Adjacent Lot also Available
- Spartanburg County TMS# 6-25-00-164.11