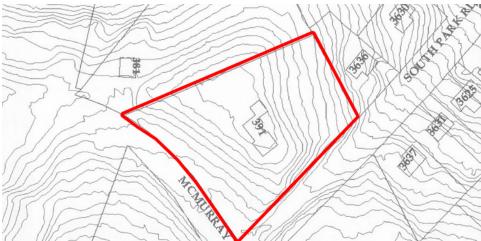

-1 One Family Residential District; Subject to Change - C-1 or C-3 Best

Market: South Hills; Bethel Park, PA

APN: 0668-H-00025

#### PROPERTY OVERVIEW

SVN | Three Rivers Commercial Advisors is pleased to present for sale this commercial land lot.

Located on the corner of McMurray Road and South Park Road in Bethel Park, Pennsylvania.

#### **PROPERTY HIGHLIGHTS**

• Approximately 17,000 cars passing per day on McMurray Road

| DEMOGRAPHICS      | 1 MILE    | 3 MILES   | 5 MILES  |
|-------------------|-----------|-----------|----------|
| Total Households  | 3,154     | 23,081    | 64,078   |
| Total Population  | 8,611     | 60,930    | 160,825  |
| Average HH Income | \$110,259 | \$103,015 | \$93,916 |

### Richard Beynon

412.536.5036 rbeynon@svn.com



# 1.9 Acres | Bethel Park







**BrentwoodBank** RITE AID New Mixed Use 45 Acre Development Montour-Trail Clifton R Map data ©2020 Imagery ©2020 , Maxar Technologies, U.S. Geological Survey, USDA Farm Service Agency Google

Richard Beynon 412.536.5036

rbeynon@svn.com