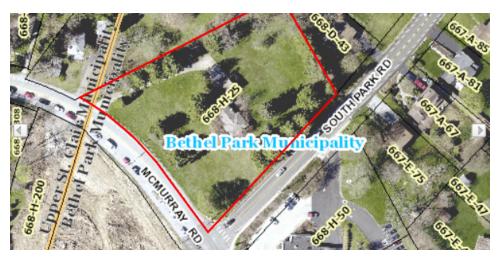

APN: 0668-H-00025

#### PROPERTY OVERVIEW

SVN | Three Rivers Commercial Advisors is pleased to present for sale this commercial land lot.

Located on the corner of McMurray Road and South Park Road in Bethel Park, Pennsylvania.