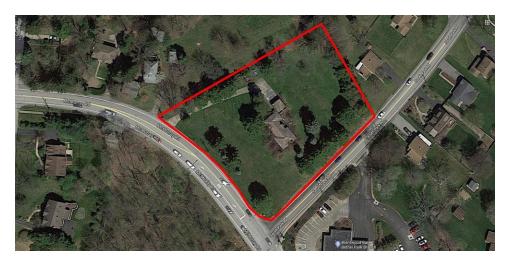

## 1.9 Acres | Bethel Park

### 391 McMurray Road

Bethel Park, PA 15102

#### PROPERTY OVERVIEW

SVN | Three Rivers Commercial Advisors is pleased to present for sale this commercial land lot.

Located on the corner of McMurray Road and South Park Road in Bethel Park, Pennsylvania.