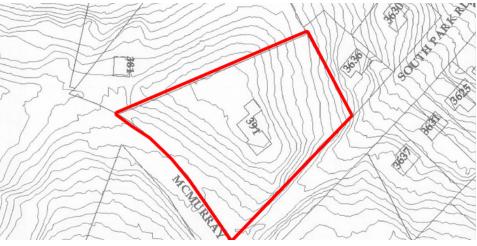

### 391 McMurray Road

Bethel Park, PA 15102

#### PROPERTY OVERVIEW

SVN | Three Rivers Commercial Advisors is pleased to present for sale this commercial land lot.

Located on the corner of McMurray Road and South Park Road in Bethel Park, Pennsylvania.