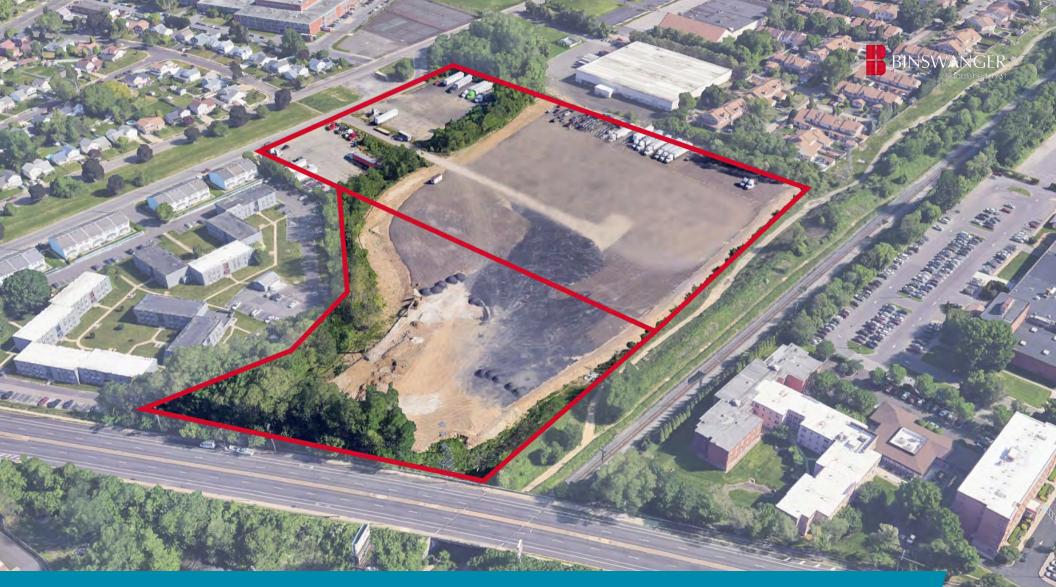

## **10169–75 NORTHEAST BLVD. AND 1100 RED LION RD.** PHILADELPHIA, PA

# AVAILABLE FOR LEASE

14.87 Acres

## **PROPERTY HIGHLIGHTS**

- Population of 139,319 within 3 miles, with average household income of \$76,981
- Traffic count on Red Lion Road / Jamison Avenue is 35,422 daily
- Located between Bustleton Ave. and Roosevelt Blvd., with great access to Route 1, Woodhaven Rd., I-95, and the PA turnpike.

## DESCRIPTION

#### Parcel 1: 1100 Red Lion Road

Site - 3.17 Acres Parcel #88-4-2390-10 Zoned RM-2

#### Parcel 2: 10169-10175 Northeast Blvd

Site - 11.7 Acres Parcel #88-4-2390-01 Zoned I-1 (Light Industrial)