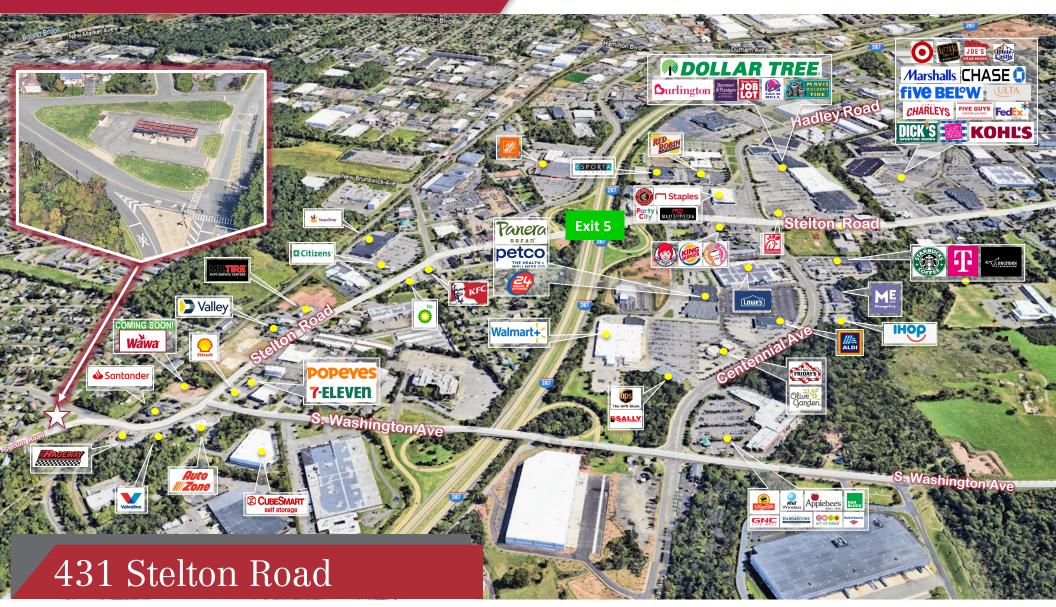

## Available For Ground Lease 431 Stelton Road, Piscataway, New Jersey

## **Property Features**

- 0.89 acres available for ground lease
- Multiple curb cuts allow for multiple points of egress
- 21,068 vehicles per day
- Property is located directly on Stelton Road, a heavily travelled commuter/retail corridor with various national tenants
- Strong area demographics and high daytime population.
- Area retailers include Wawa (coming soon), Popeyes, Stop & Shop, Home Depot, Valley Bank, KFC, AutoZone, Shell, and Investors Bank
- Call for pricing information