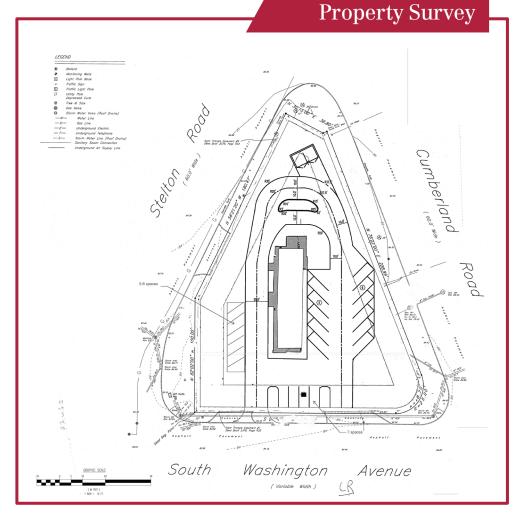

## **Property Features**

- 0.89 acres available for ground lease
- Multiple curb cuts allow for multiple points of egress
- 21,068 vehicles per day
- Property is located directly on Stelton Road, a heavily travelled commuter/retail corridor with various national tenants
- Strong area demographics and high daytime population.
- Area retailers include Wawa (coming soon), Popeyes, Stop & Shop, Home Depot, Valley Bank, KFC, AutoZone, Shell, and Investors Bank
- Call for pricing information