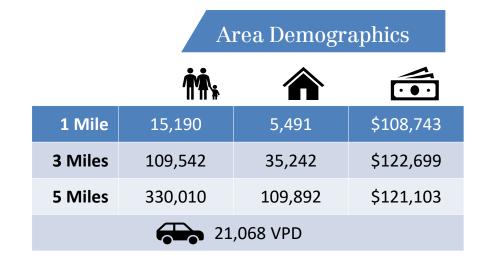

## **Property Features**

- 0.89 acres available for ground lease
- Multiple curb cuts allow for multiple points of egress
- 21,068 vehicles per day
- Property is located directly on Stelton Road, a heavily travelled commuter/retail corridor with various national tenants
- Strong area demographics and high daytime population.
- Area retailers include Wawa (coming soon), Popeyes, Stop & Shop, Home Depot, Valley Bank, KFC, AutoZone, Shell, and Investors Bank
- Call for pricing information