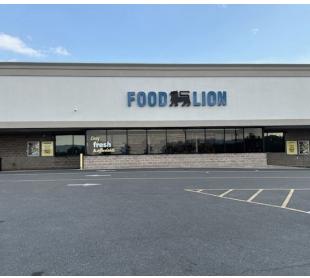

### PROPERTY DESCRIPTION

Shenandoah Square Shopping Center is anchored by Food Lion and Bealls Outlet combined with a nice mix of regional tenants such as; Horizon Goodwill, Anytime Fitness and Sherwin Williams along with local restaurants and retail shops. SVN has listed a great lease opportunity within the center. We have an 8,000 sq ft end cap space adjacent to the Food Lion grocery space ready for occupancy this summer. This space is well suited for office, medical uses, retail such as: Home Furnishing, Home Improvement, Sporting Goods, Rent to Own, Etc. The space is offered at \$7.50 per sq ft NNN (\$1.92 psf) for immediate occupancy.

### Additional Photos