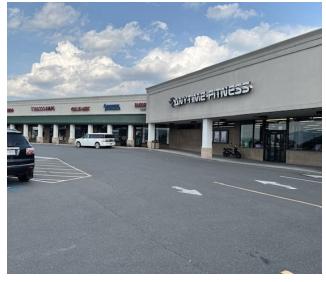

### PROPERTY DESCRIPTION

Shenandoah Square Shopping Center is anchored by Food Lion and Bealls Outlet combined with a nice mix of regional tenants such as; Horizon Goodwill, Anytime Fitness and Sherwin Williams along with local restaurants and retail shops. SVN has listed a great lease opportunity within the center. We have an 8,000 sq ft end cap space adjacent to the Food Lion grocery space ready for occupancy this summer. This space is well suited for office, medical uses, retail such as: Home Furnishing, Home Improvement, Sporting Goods, Rent to Own, Etc. The space is offered at \$7.50 per sq ft NNN (\$1.92 psf) for immediate occupancy.

### Additional Photos