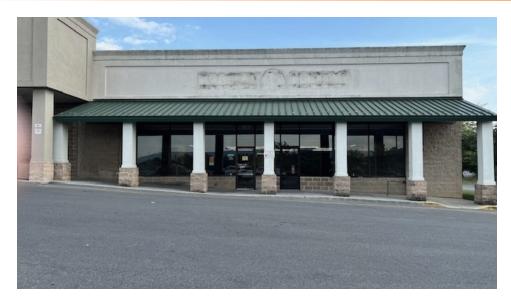

1029 S MAIN ST WOODSTOCK, VA 22664

Jim Guisewhite 540.535.0808 x13 jim.guisewhite@svn.com

# Property Summary







### **OFFERING SUMMARY**

Lease Rate: \$7.50 SF/yr [NNN]

Number of Units:

Available SF: 8,000 SF

Lot Size: 9.713 Acres

Building Size: 97,293 SF

### PROPERTY DESCRIPTION

Shenandoah Square Shopping Center is anchored by Food Lion and Bealls Outlet combined with a nice mix of regional tenants such as; Horizon Goodwill, Anytime Fitness and Sherwin Williams along with local restaurants and retail shops. SVN has listed a great lease opportunity within the center. We have an 8,000 sq ft end cap space adjacent to the Food Lion grocery space ready for occupancy this summer. This space is well suited for office, medical uses, retail such as: Home Furnishing, Home Improvement, Sporting Goods, Rent to Own, Etc. The space is offered at \$7.50 per sq ft NNN (\$1.92 psf) for immediate occupancy