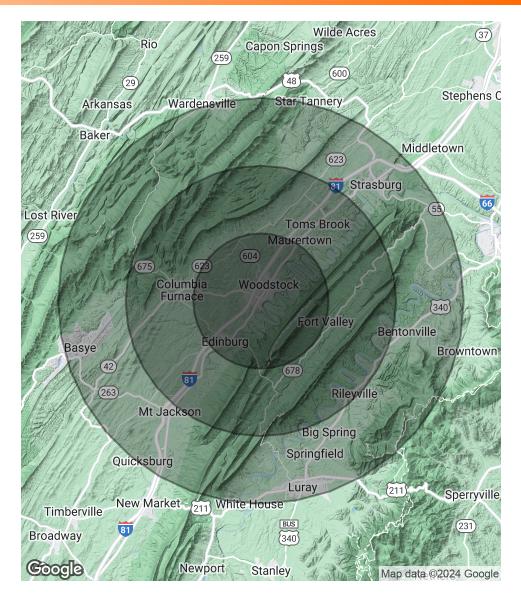

# Demographics Map & Report

| POPULATION                           | 5 MILES              | 10 MILES              | 15 MILES               |
|--------------------------------------|----------------------|-----------------------|------------------------|
| Total Population                     | 13,320               | 24,264                | 55,429                 |
| Average Age                          | 44                   | 44                    | 44                     |
| Average Age (Male)                   | 42                   | 43                    | 43                     |
| Average Age (Female)                 | 45                   | 45                    | 45                     |
|                                      |                      |                       |                        |
| HOUSEHOLDS & INCOME                  | 5 MILES              | 10 MILES              | 15 MILES               |
| HOUSEHOLDS & INCOME Total Households | <b>5 MILES</b> 5,412 | <b>10 MILES</b> 9,863 | <b>15 MILES</b> 22,610 |
|                                      |                      |                       |                        |
| Total Households                     | 5,412                | 9,863                 | 22,610                 |

Demographics data derived from AlphaMap