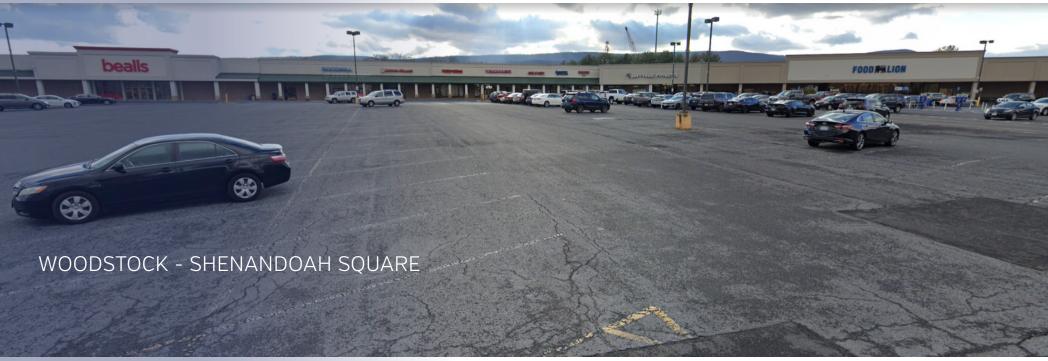

### PROPERTY DESCRIPTION

Shenandoah Square Shopping Center is anchored by Food Lion and Bealls Outlet combined with a nice mix of regional tenants such as; Horizon Goodwill, Anytime Fitness and Sherwin Williams along with local restaurants and retail shops. SVN has listed a great lease opportunity within the center. We have an 8,000 sq ft end cap space adjacent to the Food Lion grocery space ready for occupancy this summer. This space is well suited for office, medical uses, retail such as: Home Furnishing, Home Improvement, Sporting Goods, Rent to Own, Etc. The space is offered at \$7.50 per sq ft NNN (\$1.92 psf) for immediate occupancy.

#### PROPERTY HIGHLIGHTS

- Premier grocery anchored Regional Shopping Center
- Nice mix of regional and local tenants
- Prime location at the intersection of South Main Street and Reservoir Road
- The center is centric to multiple Townhouse and Multi-family residential