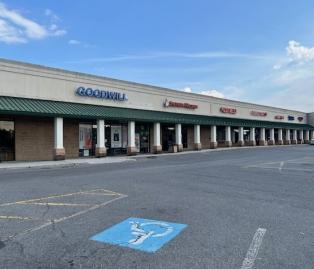

### PROPERTY DESCRIPTION

Shenandoah Square Shopping Center is anchored by Food Lion and Bealls Outlet combined with a nice mix of regional tenants such as; Horizon Goodwill, Anytime Fitness and Sherwin Williams along with local restaurants and retail shops. SVN has listed a great lease opportunity within the center. We have an 8,000 sq ft end cap space adjacent to the Food Lion grocery space ready for occupancy this summer. This space is well suited for office, medical uses, retail such as: Home Furnishing, Home Improvement, Sporting Goods, Rent to Own, Etc. The space is offered at \$7.50 per sq ft NNN (\$1.92 psf) for immediate occupancy.

#### PROPERTY HIGHLIGHTS

- Premier grocery anchored Regional Shopping Center
- Nice mix of regional and local tenants
- Prime location at the intersection of South Main Street and Reservoir Road
- The center is centric to multiple Townhouse and Multi-family residential

### Shenandoah Square

| Suite | Tenant                   | SF     |
|-------|--------------------------|--------|
| 1     | Bealls                   | 17,765 |
| 1A    | Horizon Goodwill         | 7,000  |
| 1B    | Sherwin-Williams         | 4,875  |
| 2     | Tony's Pizza House       | 2,000  |
| 3     | Charlie's Tobacco Outlet | 2,800  |
| 5     | China Wok                | 975    |
| 6     | Aimonetti Insurance      | 1,300  |
| 7     | Hair Spray Salon         | 2,264  |
| 8     | Anytime Fitness          | 8,450  |
| 9     | Food Lion                | 28,350 |
| 13    | Available                | 8,000  |