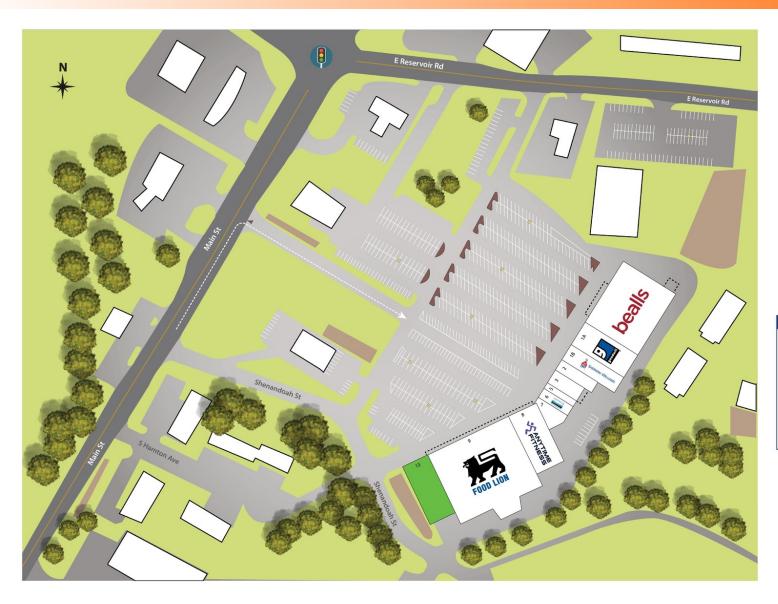

### Shenandoah Square

| Suite | Tenant                   | SF     |
|-------|--------------------------|--------|
| 1     | Bealls                   | 17,765 |
| 1A    | Horizon Goodwill         | 7,000  |
| 1B    | Sherwin-Williams         | 4,875  |
| 2     | Tony's Pizza House       | 2,000  |
| 3     | Charlie's Tobacco Outlet | 2,800  |
| 5     | China Wok                | 975    |
| 6     | Aimonetti Insurance      | 1,300  |
| 7     | Hair Spray Salon         | 2,264  |
| 8     | Anytime Fitness          | 8,450  |
| 9     | Food Lion                | 28,350 |
| 13    | Available                | 8,000  |