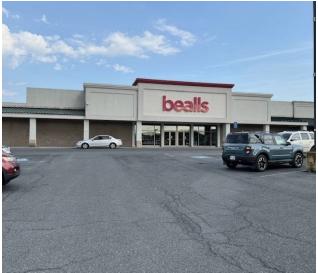

### PROPERTY DESCRIPTION

Shenandoah Square Shopping Center is anchored by Food Lion and Bealls Outlet combined with a nice mix of regional tenants such as; Horizon Goodwill, Anytime Fitness and Sherwin Williams along with local restaurants and retail shops. SVN has listed a great lease opportunity within the center. We have an 8,000 sq ft end cap space adjacent to the Food Lion grocery space ready for occupancy this summer. This space is well suited for office, medical uses, retail such as: Home Furnishing, Home Improvement, Sporting Goods, Rent to Own, Etc. The space is offered at \$7.50 per sq ft NNN (\$1.92 psf) for immediate occupancy.

### Additional Photos