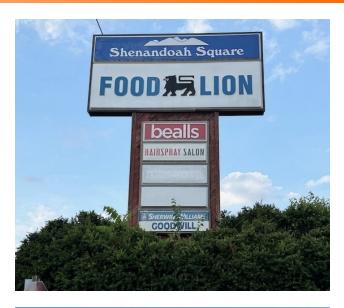

### PROPERTY DESCRIPTION

Shenandoah Square Shopping Center is anchored by Food Lion and Bealls Outlet combined with a nice mix of regional tenants such as; Horizon Goodwill, Anytime Fitness and Sherwin Williams along with local restaurants and retail shops. SVN has listed a great lease opportunity within the center. We have an 8,000 sq ft end cap space adjacent to the Food Lion grocery space ready for occupancy this summer. This space is well suited for office, medical uses, retail such as: Home Furnishing, Home Improvement, Sporting Goods, Rent to Own, Etc. The space is offered at \$7.50 per sq ft NNN (\$1.92 psf) for immediate occupancy.

### Additional Photos