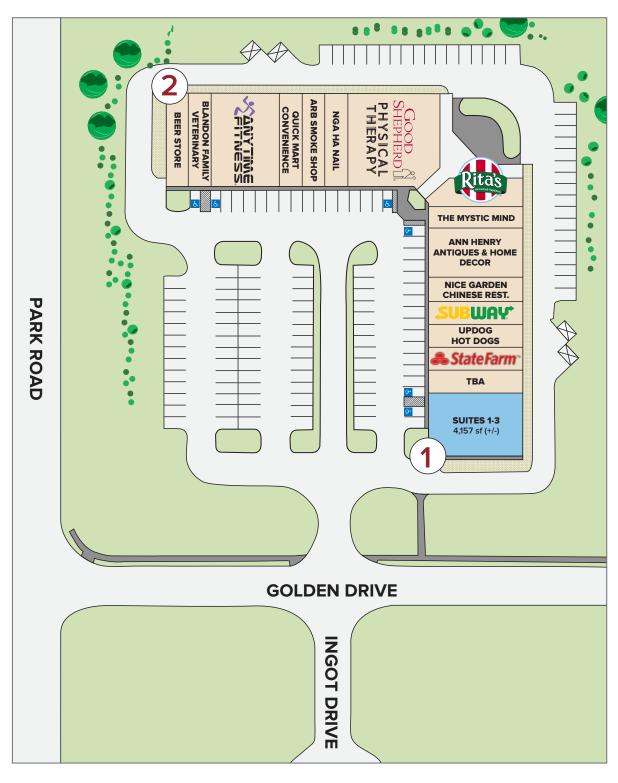

#### **CURRENT RETAIL TENANTS INCLUDE:**

Nice Garden Chinese Restaurant | NGA HA Nail Salon Quick Mart Convenience Store | The Mystic Mind | Beer Store Ann Henry Antiques & Home Decor | Updog Hot Dogs

SUITE SIZES FOR LEASE FROM: 4157 up to 5615 sf (+/-)

(908) 874-8686 | LarkenAssociates.com

Immediate Occupancy | Brokers Protected

850 Golden Drive | Blandon | Berks County | Pennsylvania

850 Golden Drive | Blandon | Berks County | Pennsylvania