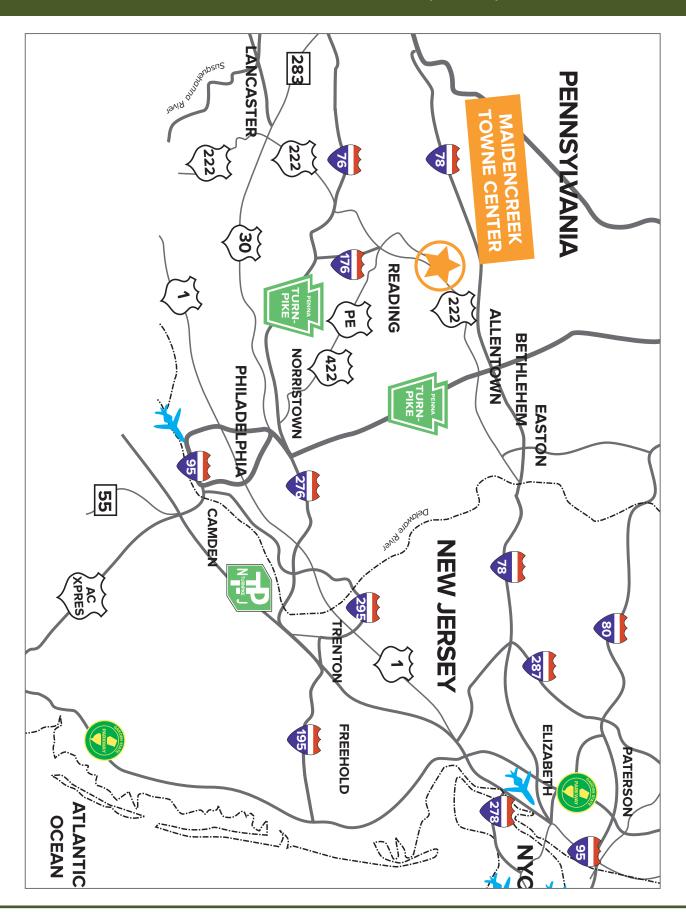

850 Golden Drive | Blandon | Berks County | Pennsylvania

Maidencreek Towne Center is located at the intersection of Park Road and Golden Drive. The center offers retail and professional office space near major transportation outlets including Routes 73, 222 and 422. This two building shopping center provides 33,767 sf (+/-) of space.

### **FEATURES**

- Optional built to suit retail and professional office space designed to fit your individual needs
- · Separate utilities for each suite
- High-speed internet access available
- 150 Parking spaces available on-site with handicap accessibility
- Located on heavily traveled Park Road and Golden Drive
- Close proximity to Horizons at the Village at Maidencreek, a luxury townhome development of 110 units
- Convenient travel to attractions in downtown Reading, Allentown and Easton