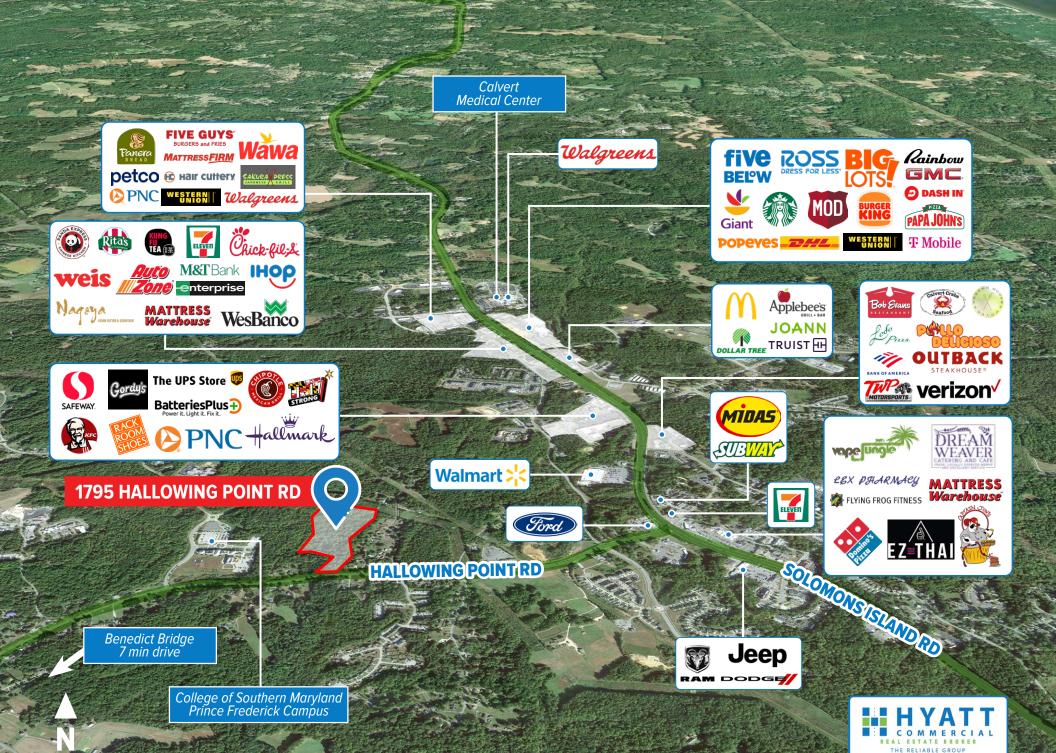

#### **DESCRIPTION**

1795 Hallowing Point Rd (Rt 231) in Prince Frederick is a 18.77 acre parcel adjacent to College of Southern Maryland - Prince Frederick Campus. Route 231 is the access road connecting Solomons Island Rd (MD Rt 2) in Calvert County onto Rt 301 in Charles County via the Benedict Bridge. Rt 231 sees over 20,000 vehicles pass daily and the College of Southern Maryland had a 2022 enrollment over 14,000 students, split between two campuses.

### PROPERTY HIGHLIGHTS

20,000 Traffic Count

- 18.77 acres with the ability to add +/-3 more acres to create 22 total acres
- Employment Center Zoning and Prince Frederick Town Center Non-Residential Uses Allowed
- Adjacent to College of Southern Maryland Prince Frederick Campus