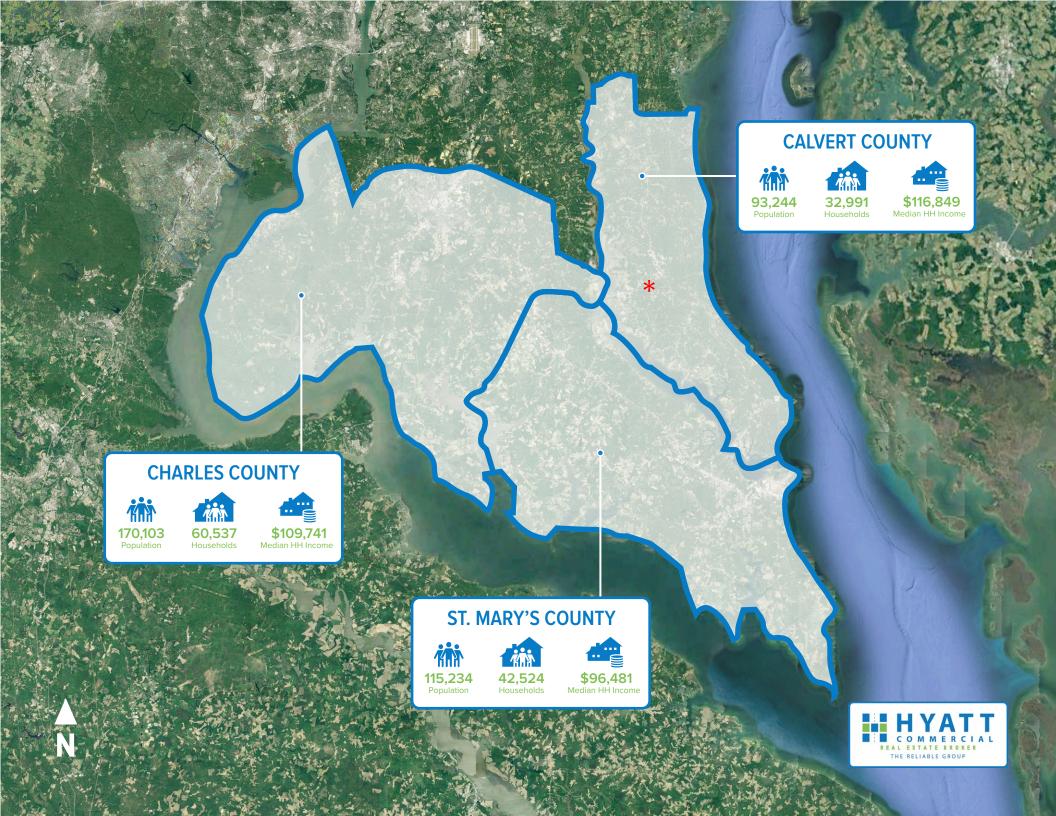

### FOR SALE Price ----- Price Withheld

Property Type ----- Land

**OFFERING** 

KNO

| 2022 SUMMARY                  | 1 MILE    | 3 MILE    | 5 MILE    |
|-------------------------------|-----------|-----------|-----------|
| Population                    | 1,554     | 9,289     | 20,127    |
| Households                    | 546       | 3,329     | 6,937     |
| Families                      | 392       | 2,296     | 5,204     |
| Average Household Size        | 2.82      | 2.70      | 2.86      |
| Owner Occupied Housing Units  | 468       | 2,584     | 5,894     |
| Renter Occupied Housing Units | 78        | 745       | 1,043     |
| Median Age                    | 42.0      | 41.4      | 41.8      |
| Median Household Income       | \$111,177 | \$103,340 | \$115,953 |
| Average Household Income      | \$139,910 | 128,878   | \$148,815 |

Average HH Size

\$115,953 Median HH Income