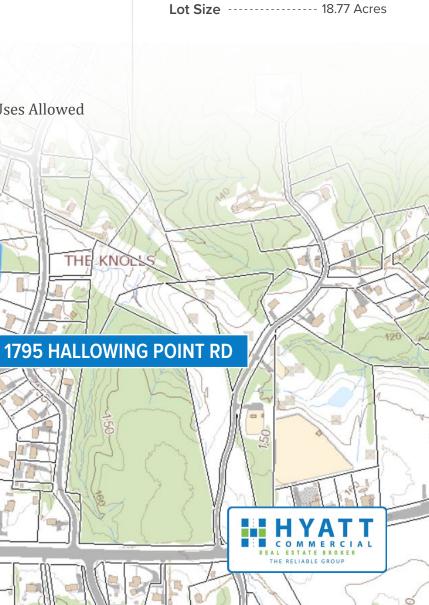

### PROPERTY HIGHLIGHTS

20,000 Traffic Count

- 18.77 acres with the ability to add +/-3 more acres to create 22 total acres
- Employment Center Zoning and Prince Frederick Town Center Non-Residential Uses Allowed
- Adjacent to College of Southern Maryland Prince Frederick Campus