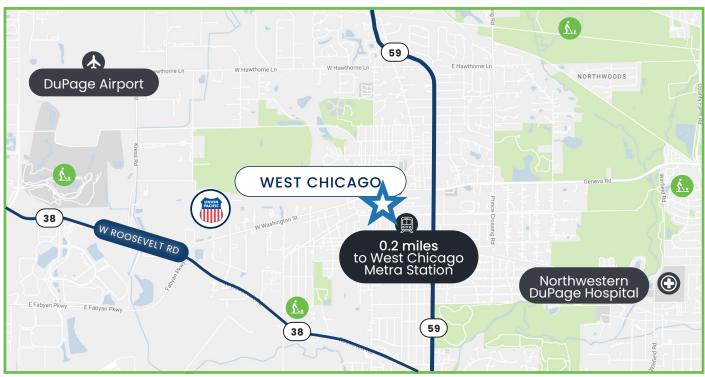

### **Details**

**Total Available:** 6,400 Sq. Ft. Building Lot Size: 0.2 Acres Sale Price:

\$400,000

West Chicago

**Grants Program** 

Mix-Use (retail 1st floor & residential 2nd floor)

0.2 mile (4 minute walk) to **West Chicago Metra Station** 