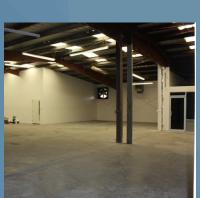

FRONT OF BUILDING- 1120 LAFAYETTE STREET GRETNA, LA.70053

CONFIGURATION FLOOR PLAN OF OFFICE AND WAREHOUSE LAYOUT. ENTIRE SITE IS PAVED CONCRETE .42 ACRES.EASY ACCESS TO ALL WAREHOUSE AREA.

Marcia Reck (504) 453-5828 1120lafayette@gmail.com Property is situated on concrete slab floundation and features steel and masonry framed construction, painted cinderblock exterior and pitched corugated metal roof. The L-shaped configuration has 5500 Sq. Ft. of warehouse space behind the main office with 14' eaves and the 50' x 50' (2500 Sq. Ft. ) warehouse space in the rear has 16' eaves.

Access to all warehouse space is provided by (2) 10' x 10' Overhead Doors 1 12' x 12' Overhead Door and (1) 14" by 14' Overhead Door. 110V and 220V eletrical .

Offered by: GMG HOLDINGS L.L.C.

Conference room with executive desk and seating areas as well as built-in desks in several offices ready to use make for an easy transition.