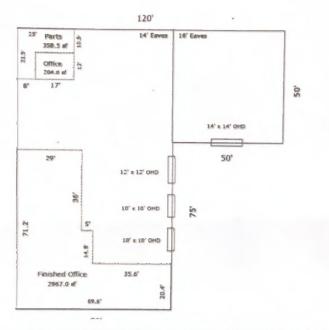

FRONT OF BUILDING- 1120 LAFAYETTE STREET GRETNA, LA.70053

CONFIGURATION FLOOR PLAN OF OFFICE AND WAREHOUSE LAYOUT. ENTIRE SITE IS PAVED CONCRETE .42 ACRES.EASY ACCESS TO ALL WAREHOUSE AREA.

Marcia Reck (504) 453-5828 1120lafayette@gmail.com Property is situated on concrete slab floundation and features steel and masonry framed construction, painted cinderblock exterior and pitched corugated metal roof. The L-shaped configuration has 5500 Sq. Ft. of warehouse space behind the main office with 14' eaves and the 50' x 50' (2500 Sq. Ft. ) warehouse space in the rear has 16' eaves.

Access to all warehouse space is provided by (2) 10' x 10' Overhead Doors 1 12' x 12' Overhead Door and (1) 14" by 14' Overhead Door. 110V and 220V eletrical .

Offered by: GMG HOLDINGS L.L.C.

Conference room with executive desk and seating areas as well as built-in desks in several offices ready to use make for an easy transition.