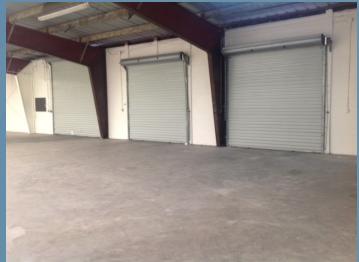

Access to all warehouse space is provided by (2) 10' x 10' Overhead Doors 1 12' x 12' Overhead Door and (1) 14" by 14' Overhead Door. 110V and 220V eletrical .

Offered by: GMG HOLDINGS L.L.C.

Conference room with executive desk and seating areas as well as built-in desks in several offices ready to use make for an easy transition.