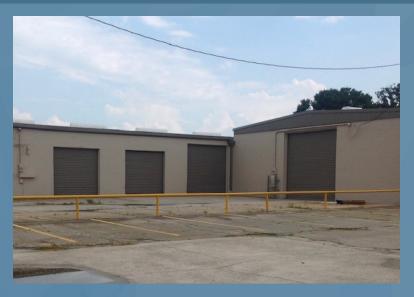

Front Office facade is entirely sleek black glass with EIGHT (8) Lined Parking Spaces with fully paved exterior storage yard for mare parking. Must See to Appreciate.

Rare, high-quality main offic space with frosted glass partitions, tile, sealed concrete floors, built-in cabinetry, storage, desks, and tables which are included in the lease.

FRONT OF BUILDING- 1120 LAFAYETTE STREET GRETNA, LA.70053

CONFIGURATION FLOOR PLAN OF OFFICE AND WAREHOUSE LAYOUT. ENTIRE SITE IS PAVED CONCRETE .42 ACRES.EASY ACCESS TO ALL WAREHOUSE AREA.

Marcia Reck (504) 453-5828 1120lafayette@gmail.com Property is situated on concrete slab floundation and features steel and masonry framed construction, painted cinderblock exterior and pitched corugated metal roof. The L-shaped configuration has 5500 Sq. Ft. of warehouse space behind the main office with 14' eaves and the 50' x 50' (2500 Sq. Ft. ) warehouse space in the rear has 16' eaves.