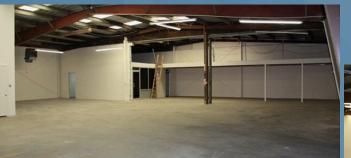

FRONT OF BUILDING- 1120 LAFAYETTE STREET GRETNA, LA.70053

CONFIGURATION FLOOR PLAN OF OFFICE AND WAREHOUSE LAYOUT. ENTIRE SITE IS PAVED CONCRETE .42 ACRES.EASY ACCESS TO ALL WAREHOUSE AREA.

Marcia Reck (504) 453-5828 1120lafayette@gmail.com Property is situated on concrete slab floundation and features steel and masonry framed construction, painted cinderblock exterior and pitched corugated metal roof. The L-shaped configuration has 5500 Sq. Ft. of warehouse space behind the main office with 14' eaves and the 50' x 50' (2500 Sq. Ft. ) warehouse space in the rear has 16' eaves.

Access to all warehouse space is provided by (2) 10' x 10' Overhead Doors 1 12' x 12' Overhead Door and (1) 14" by 14' Overhead Door. 110V and 220V eletrical .

Offered by: GMG HOLDINGS L.L.C.

Conference room with executive desk and seating areas as well as built-in desks in several offices ready to use make for an easy transition.