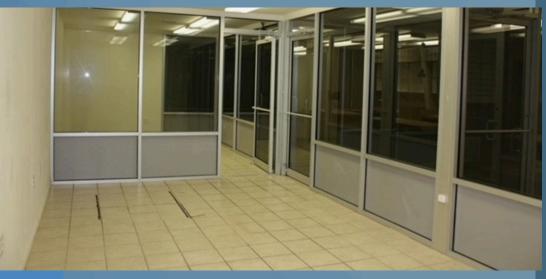

Front Office facade is entirely sleek black glass with EIGHT (8) Lined Parking Spaces with fully paved exterior storage yard for mare parking. Must See to Appreciate.

Rare, high-quality main offic space with frosted glass partitions, tile, sealed concrete floors, built-in cabinetry, storage, desks, and tables which are included in the lease.

Impressive reception and converence room, two (2) exeutive offices, with six (6) additional offices and an area for large kitchen.

Marcia Reck (504) 453-5828 1120lafayette@gmail.com

Gross Building Area: 11250.0 sf