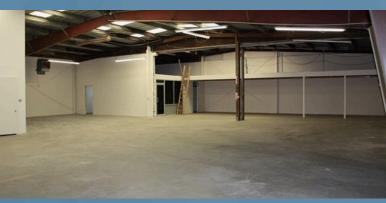

FRONT OF BUILDING- 1120 LAFAYETTE STREET GRETNA, LA.70053

CONFIGURATION FLOOR PLAN OF OFFICE AND WAREHOUSE LAYOUT. ENTIRE SITE IS PAVED CONCRETE .42 ACRES.EASY ACCESS TO ALL WAREHOUSE AREA.

Marcia Reck (504) 453-5828 1120lafayette@gmail.com Property is situated on concrete slab floundation and features steel and masonry framed construction, painted cinderblock exterior and pitched corugated metal roof. The L-shaped configuration has 5500 Sq. Ft. of warehouse space behind the main office with 14' eaves and the 50' x 50' (2500 Sq. Ft. ) warehouse space in the rear has 16' eaves.