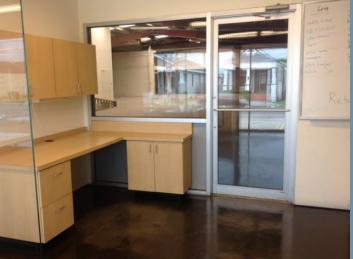

Front Office facade is entirely sleek black glass with EIGHT (8) Lined Parking Spaces with fully paved exterior storage yard for mare parking. Must See to Appreciate.

Rare, high-quality main offic space with frosted glass partitions, tile, sealed concrete floors, built-in cabinetry, storage, desks, and tables which are included in the lease.

Access to all warehouse space is provided by (2) 10' x 10' Overhead Doors 1 12' x 12' Overhead Door and (1) 14" by 14' Overhead Door. 110V and 220V eletrical .

Offered by: GMG HOLDINGS L.L.C.

Conference room with executive desk and seating areas as well as built-in desks in several offices ready to use make for an easy transition.