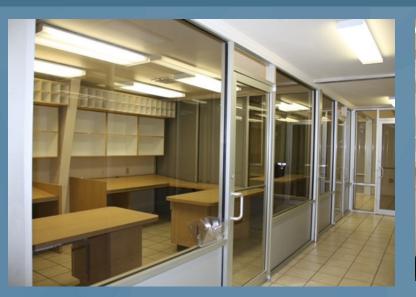

Front Office facade is entirely sleek black glass with EIGHT (8) Lined Parking Spaces with fully paved exterior storage yard for mare parking. Must See to Appreciate.

Rare, high-quality main offic space with frosted glass partitions, tile, sealed concrete floors, built-in cabinetry, storage, desks, and tables which are included in the lease.

Impressive reception and converence room, two (2) exeutive offices, with six (6) additional offices and an area for large kitchen.

Marcia Reck (504) 453-5828 1120lafayette@gmail.com

Gross Building Area: 11250.0 sf