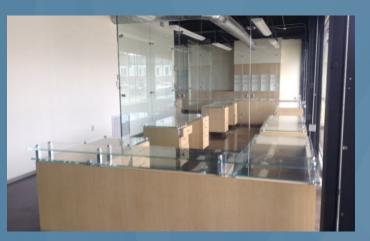

Front Office facade is entirely sleek black glass with EIGHT (8) Lined Parking Spaces with fully paved exterior storage yard for mare parking. Must See to Appreciate.

Rare, high-quality main offic space with frosted glass partitions, tile, sealed concrete floors, built-in cabinetry, storage, desks, and tables which are included in the lease.

Impressive reception and converence room, two (2) exeutive offices, with six (6) additional offices and an area for large kitchen.

Marcia Reck (504) 453-5828 1120lafayette@gmail.com

Gross Building Area: 11250.0 sf