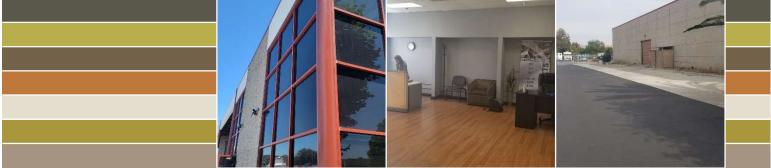

2500 SF Dedicated Office Space

Secured Yard

Preferred Real Estate Investments

## 18,394 SF Industrial Space Available

18,394 SF building on 1.26ac lot with approximately 9000sf secured yard, 2 truck wells, 3 ground level doors, 2500sf offices, 4 restrooms, newer roof & HVAC, fully sprinklered, skylights, 18ft clear height. Large covered carport. 480v 3 phase, pressurized air lines run throughout. L1 Zoning, Many uses allowed: Automotove Repair, RV Storage, General Storage, Manufacturing, Mobile Home Sales, Warehouse; Contact Broker for full list.