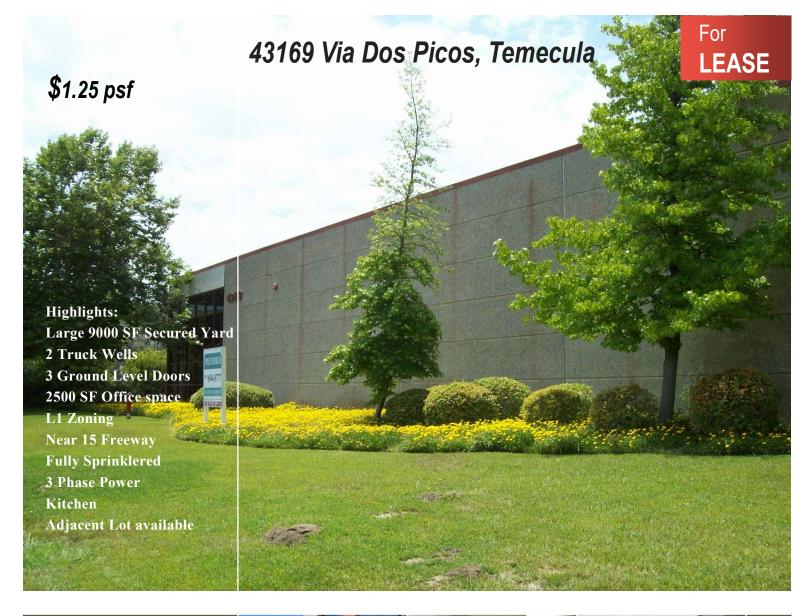

## 18,394 SF Industrial Space Available

18,394 SF building on 1.26ac lot with approximately 9000sf secured yard, 2 truck wells, 3 ground level doors, 2500sf offices, 4 restrooms, newer roof & HVAC, fully sprinklered, skylights, 18ft clear height. Large covered carport. 480v 3 phase, pressurized air lines run throughout. L1 Zoning, Many uses allowed: Automotove Repair, RV Storage, General Storage, Manufacturing, Mobile Home Sales, Warehouse; Contact Broker for full list.

Additional adjacent vacant one acre parcel also available for lease or buildout