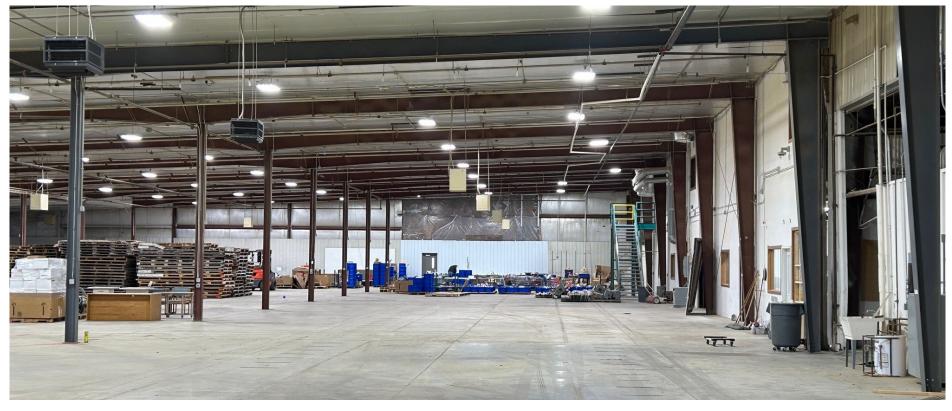

# SALE

Brokers Commercial Property is pleased to present the sale of 3931 37th Ave SW Fargo, ND . The facility is positioned in a prime location, featuring easy access to major transportation routes and situated in a thriving industrial area. Boasting four overhead doors and three dock doors, this facility is perfect for businesses that require efficient loading and unloading capabilities. The reception area, offices, and conference room provide ample space for meetings and administrative tasks, while the large manufacturing area is perfect for production and storage. Don't miss out on this amazing opportunity to take your business to the next level!

## PROPERTY HIGHLIGHTS

- 83,000 SQ FT WAREHOUSE SPACE
- 8,750 SQ FT OF OFFICE SPACE RECEPTION, OFFICES & CONFERENCE
- 5 OVERHEAD DOORS 14' H X 16' W
- 3 DOCK DOORS 10' H X 8' W
- WEST WALL HEIGHT 16'
- PEAK HEIGHT 22'
- WEST BUILDING HEIGHT 16'
- WEST FINISHING 22'
- 24,375 SQ FT CURRENTLY BEING LEASED