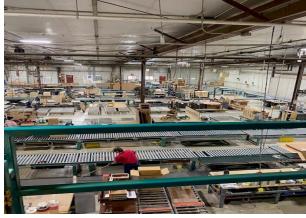

# SALE

Brokers Commercial Property is pleased to present the sale of 3931 37th Ave SW Fargo, ND . The facility is positioned in a prime location, featuring easy access to major transportation routes and situated in a thriving industrial area. Boasting four overhead doors and three dock doors, this facility is perfect for businesses that require efficient loading and unloading capabilities. The reception area, offices, and conference room provide ample space for meetings and administrative tasks, while the large manufacturing area is perfect for production and storage. Don't miss out on this amazing opportunity to take your business to the next level!

## PROPERTY HIGHLIGHTS

- 83,000 SQ FT WAREHOUSE SPACE
- 8,750 SQ FT OF OFFICE SPACE RECEPTION, OFFICES & CONFERENCE
- 5 OVERHEAD DOORS 14' H X 16' W
- 3 DOCK DOORS 10' H X 8' W
- WEST WALL HEIGHT 16'
- PEAK HEIGHT 22'
- WEST BUILDING HEIGHT 16'
- WEST FINISHING 22'
- 24,375 SQ FT CURRENTLY BEING LEASED