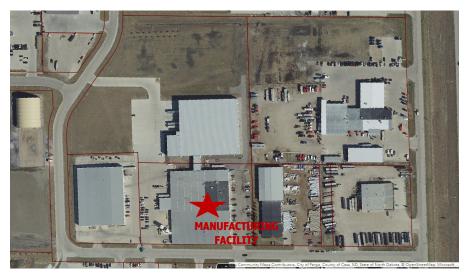

MANUFACTURING FACILITY \$7,187,750 91,750 SF / \$78.34 PSF 3931 37TH AVE SW FARGO, ND 58104

# SALE

Brokers Commercial Property is pleased to present the sale of 3931 37th Ave SW Fargo, ND . The facility is positioned in a prime location, featuring easy access to major transportation routes and situated in a thriving industrial area. Boasting four overhead doors and three dock doors, this facility is perfect for businesses that require efficient loading and unloading capabilities. The reception area, offices, and conference room provide ample space for meetings and administrative tasks, while the large manufacturing area is perfect for production and storage. Don't miss out on this amazing opportunity to take your business to the next level!