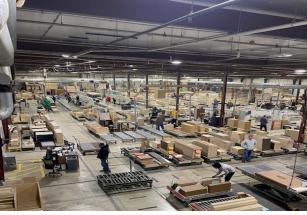

# SALE

Brokers Commercial Property is pleased to present the sale of 3931 37th Ave SW Fargo, ND . The facility is positioned in a prime location, featuring easy access to major transportation routes and situated in a thriving industrial area. Boasting four overhead doors and three dock doors, this facility is perfect for businesses that require efficient loading and unloading capabilities. The reception area, offices, and conference room provide ample space for meetings and administrative tasks, while the large manufacturing area is perfect for production and storage. Don't miss out on this amazing opportunity to take your business to the next level!

## PROPERTY HIGHLIGHTS

- 83,000 SQ FT WAREHOUSE SPACE
- 8,750 SQ FT OF OFFICE SPACE RECEPTION, OFFICES & CONFERENCE
- 5 OVERHEAD DOORS 14' H X 16' W
- 3 DOCK DOORS 10' H X 8' W
- WEST WALL HEIGHT 16'
- PEAK HEIGHT 22'
- WEST BUILDING HEIGHT 16'
- WEST FINISHING 22'
- 24,375 SQ FT CURRENTLY BEING LEASED