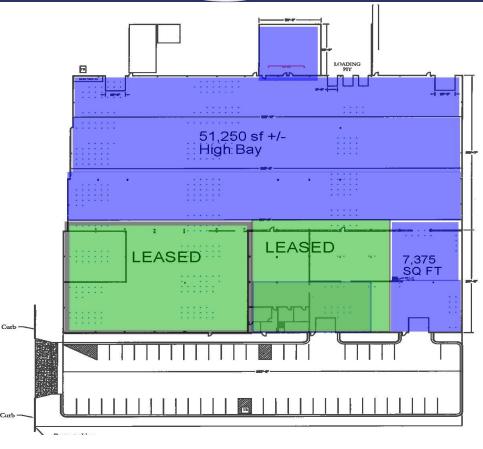

## PROPERTY HIGHLIGHTS

- 83,000 SQ FT WAREHOUSE SPACE
- 8,750 SQ FT OF OFFICE SPACE RECEPTION, OFFICES & CONFERENCE
- 5 OVERHEAD DOORS 14' H X 16' W
- 3 DOCK DOORS 10' H X 8' W
- WEST WALL HEIGHT 16'
- PEAK HEIGHT 22'
- WEST BUILDING HEIGHT 16'
- WEST FINISHING 22'
- 24,375 SQ FT CURRENTLY BEING LEASED