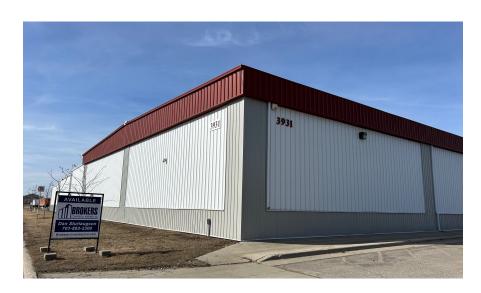

# SALE

Brokers Commercial Property is pleased to present the sale of 3931 37th Ave SW Fargo, ND . The facility is positioned in a prime location, featuring easy access to major transportation routes and situated in a thriving industrial area. Boasting four overhead doors and three dock doors, this facility is perfect for businesses that require efficient loading and unloading capabilities. The reception area, offices, and conference room provide ample space for meetings and administrative tasks, while the large manufacturing area is perfect for production and storage. Don't miss out on this amazing opportunity to take your business to the next level!

MANUFACTURING FACILITY \$7,187,750 91,750 SF / \$78.34 PSF 3931 37TH AVE SW FARGO, ND 58104