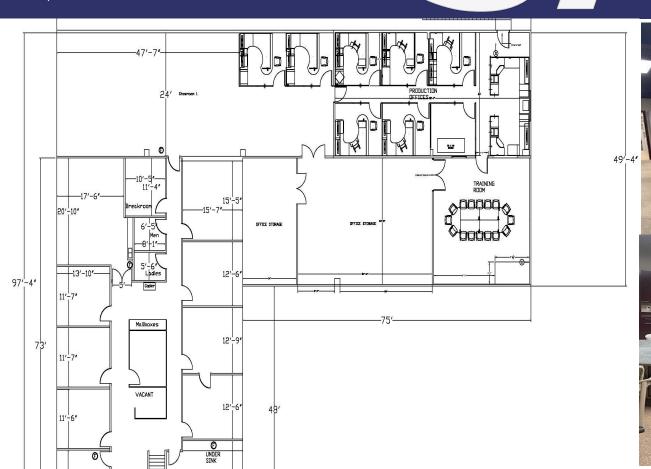

# SALE

Brokers Commercial Property is pleased to present the sale of 3931 37th Ave SW Fargo, ND . The facility is positioned in a prime location, featuring easy access to major transportation routes and situated in a thriving industrial area. Boasting four overhead doors and three dock doors, this facility is perfect for businesses that require efficient loading and unloading capabilities. The reception area, offices, and conference room provide ample space for meetings and administrative tasks, while the large manufacturing area is perfect for production and storage. Don't miss out on this amazing opportunity to take your business to the next level!

## PROPERTY HIGHLIGHTS

- 83,000 SQ FT WAREHOUSE SPACE
- 8,750 SQ FT OF OFFICE SPACE RECEPTION, OFFICES & CONFERENCE
- 5 OVERHEAD DOORS 14' H X 16' W
- 3 DOCK DOORS 10' H X 8' W
- WEST WALL HEIGHT 16'
- PEAK HEIGHT 22'
- WEST BUILDING HEIGHT 16'
- WEST FINISHING 22'
- 24,375 SQ FT CURRENTLY BEING LEASED