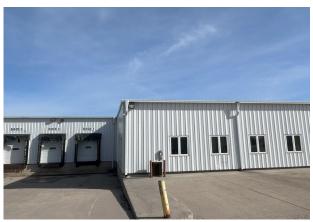

MANUFACTURING FACILITY \$7,187,750 91,750 SF / \$78.34 PSF 3931 37TH AVE SW FARGO, ND 58104

# SALE

Brokers Commercial Property is pleased to present the sale of 3931 37th Ave SW Fargo, ND . The facility is positioned in a prime location, featuring easy access to major transportation routes and situated in a thriving industrial area. Boasting four overhead doors and three dock doors, this facility is perfect for businesses that require efficient loading and unloading capabilities. The reception area, offices, and conference room provide ample space for meetings and administrative tasks, while the large manufacturing area is perfect for production and storage. Don't miss out on this amazing opportunity to take your business to the next level!