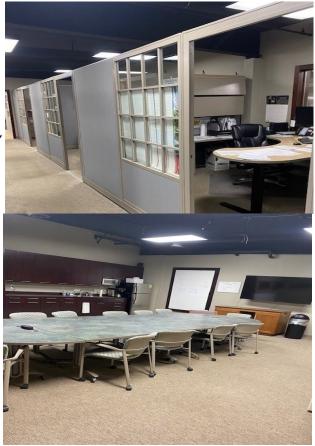

# SALE

Brokers Commercial Property is pleased to present the sale of 3931 37th Ave SW Fargo, ND . The facility is positioned in a prime location, featuring easy access to major transportation routes and situated in a thriving industrial area. Boasting four overhead doors and three dock doors, this facility is perfect for businesses that require efficient loading and unloading capabilities. The reception area, offices, and conference room provide ample space for meetings and administrative tasks, while the large manufacturing area is perfect for production and storage. Don't miss out on this amazing opportunity to take your business to the next level!

## PROPERTY HIGHLIGHTS

- 83,000 SQ FT WAREHOUSE SPACE
- 8,750 SQ FT OF OFFICE SPACE RECEPTION, OFFICES & CONFERENCE
- 5 OVERHEAD DOORS 14' H X 16' W
- 3 DOCK DOORS 10' H X 8' W
- WEST WALL HEIGHT 16'
- PEAK HEIGHT 22'
- WEST BUILDING HEIGHT 16'
- WEST FINISHING 22'
- 24,375 SQ FT CURRENTLY BEING LEASED