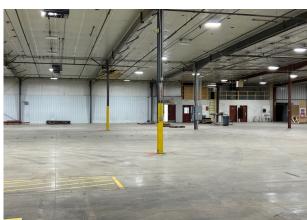

# SALE

Brokers Commercial Property is pleased to present the sale of 3931 37th Ave SW Fargo, ND . The facility is positioned in a prime location, featuring easy access to major transportation routes and situated in a thriving industrial area. Boasting four overhead doors and three dock doors, this facility is perfect for businesses that require efficient loading and unloading capabilities. The reception area, offices, and conference room provide ample space for meetings and administrative tasks, while the large manufacturing area is perfect for production and storage. Don't miss out on this amazing opportunity to take your business to the next level!

## PROPERTY HIGHLIGHTS

- 83,000 SQ FT WAREHOUSE SPACE
- 8,750 SQ FT OF OFFICE SPACE RECEPTION, OFFICES & CONFERENCE
- 5 OVERHEAD DOORS 14' H X 16' W
- 3 DOCK DOORS 10' H X 8' W
- WEST WALL HEIGHT 16'
- PEAK HEIGHT 22'
- WEST BUILDING HEIGHT 16'
- WEST FINISHING 22'
- 24,375 SQ FT CURRENTLY BEING LEASED