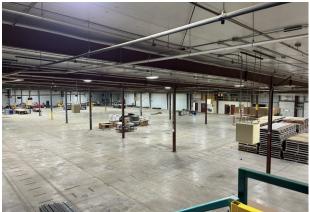

## PROPERTY HIGHLIGHTS

- 83,000 SQ FT WAREHOUSE SPACE
- 8,750 SQ FT OF OFFICE SPACE RECEPTION, OFFICES & CONFERENCE
- 5 OVERHEAD DOORS 14' H X 16' W
- 3 DOCK DOORS 10' H X 8' W
- WEST WALL HEIGHT 16'
- PEAK HEIGHT 22'
- WEST BUILDING HEIGHT 16'
- WEST FINISHING 22'
- 24,375 SQ FT CURRENTLY BEING LEASED