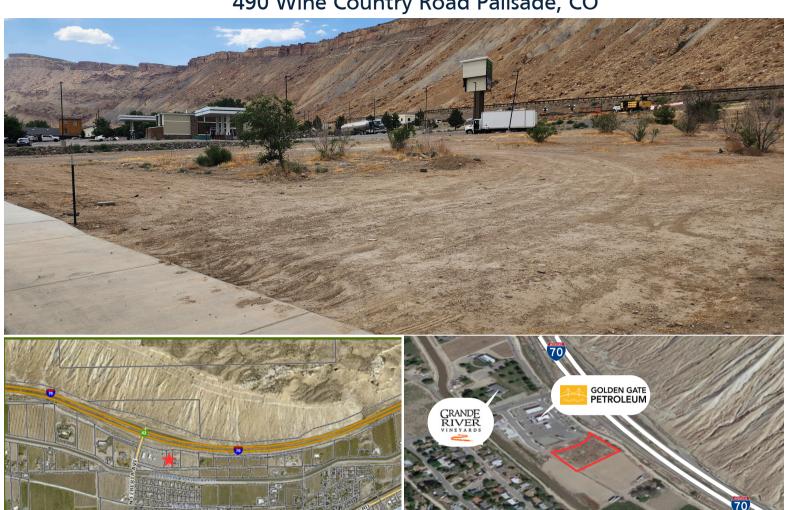

## **Developed Commercial Land For Sale**

490 Wine Country Road Palisade, CO

## **OVERVIEW**

- Developed Lot Size 43,995 S/F (1.01 Acre) with I-70 Visibility and HospitalityRetail Zoning
- Neighbors Golden Gate (West Side), Palisade Peach Shack, Residential Neighborhood
- HR is a mix of residential and commercial use. Ground level is intended for commercial use, upper level for residential and/or office
- · Lot is ready for permit Street improvements, prepared detention, curb and gutter outline the property
- Delivered pad ready with all utilities in place (water pit, sewer stubbed, electric, gas)
- Off-site improvement complete
- Appraisal report for 1,846 S/F Drive Thru building and land valued at \$1,900,000