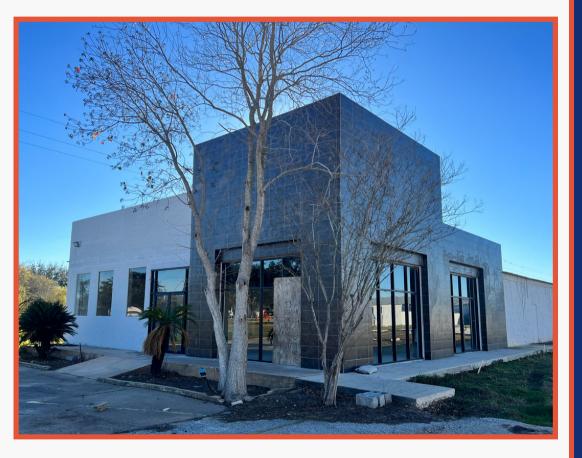

#### <u>Details</u>:

- Ready to Move In
- 10,300 sf Retail or Flex Use Building
- 2 Acres-another 15,000 sf building can be built
- Beautifully Renovated Inside & Out
- Plenty of Parking
- Monument Signage Opportunity
- Aggressive Tenant Improvement Allowance