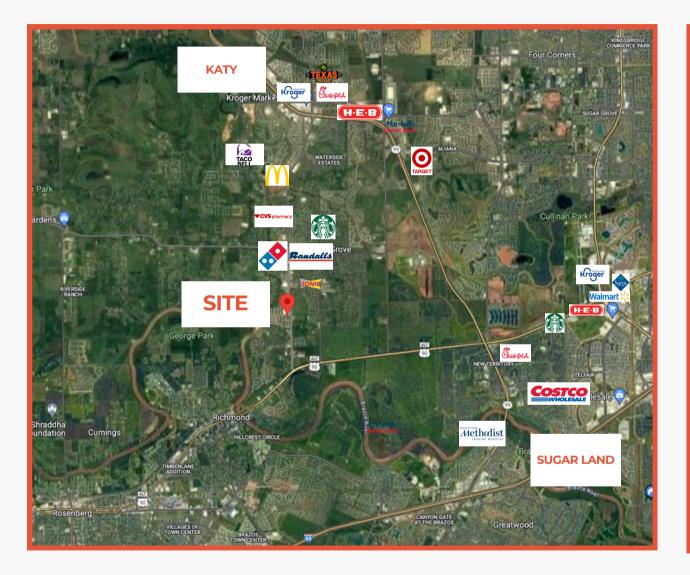

#### <u>Location</u>

- Easily Accessible from US-90
- Direct visibility from FM 359
- 5 mile west of US 99
- 10 minute drive to 99 Toll Road
- 8 miles south of Westpark Tollway & US 99
- 10 minute drive to Sugar Land
- 20 minute drive to Katy