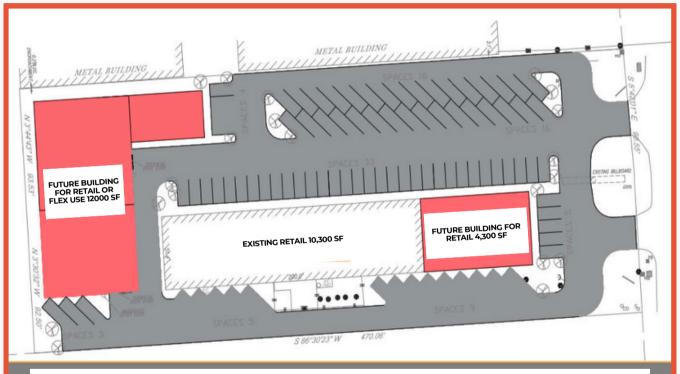

#### <u>1st Building:</u>

- Existing Retail: 10,300 SF
- New Retail: 4,300 SF

## 2nd Building:

- New Retail/Flex Use: 1,800 SF
- New Warehouse: 10,200 SF