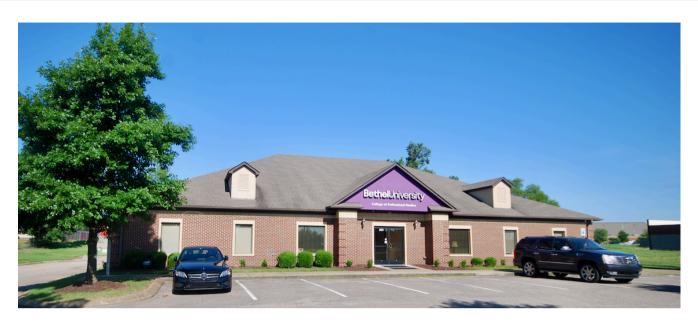

## PROPERTY OVERVIEW

Education Facility, Training and/or Office/Administration. Custom Built for University of Tennessee at Martin. Large Secure entry with expansive Reception Area, Five 16x25 Rooms with Four of those Wired for Teaching with Drop Down Screens, Six 12x14 Private Offices, Two Executive Offices, Break Room, & IT Room (Custom Wiring and upgraded IT Room). Extensive Parking. Floor Plan Available.

## **LEASING INFO**

Lease Price: \$8,000/Month

Price/SqFt: \$15.15 PSF NNN

Lease Term: Negotiable

Building Size: 6,336 SF

Parking Spaces: 25

Year Built: 2012

Zone: B-5