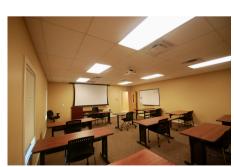

## PROPERTY OVERVIEW

Education Facility, Training and/or Office/Administration. Custom Built for University of Tennessee at Martin. Large Secure entry with expansive Reception Area, Five 16x25 Rooms with Four of those Wired for Teaching with Drop Down Screens, Six 12x14 Private Offices, Two Executive Offices, Break Room, & IT Room (Custom Wiring and upgraded IT Room). Extensive Parking. Floor Plan Available.