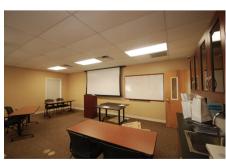

## PROPERTY OVERVIEW

Education Facility, Training and/or Office/Administration. Custom Built for University of Tennessee at Martin. Large Secure entry with expansive Reception Area, Five 16x25 Rooms with Four of those Wired for Teaching with Drop Down Screens, Six 12x14 Private Offices, Two Executive Offices, Break Room, & IT Room (Custom Wiring and upgraded IT Room). Extensive Parking. Floor Plan Available.