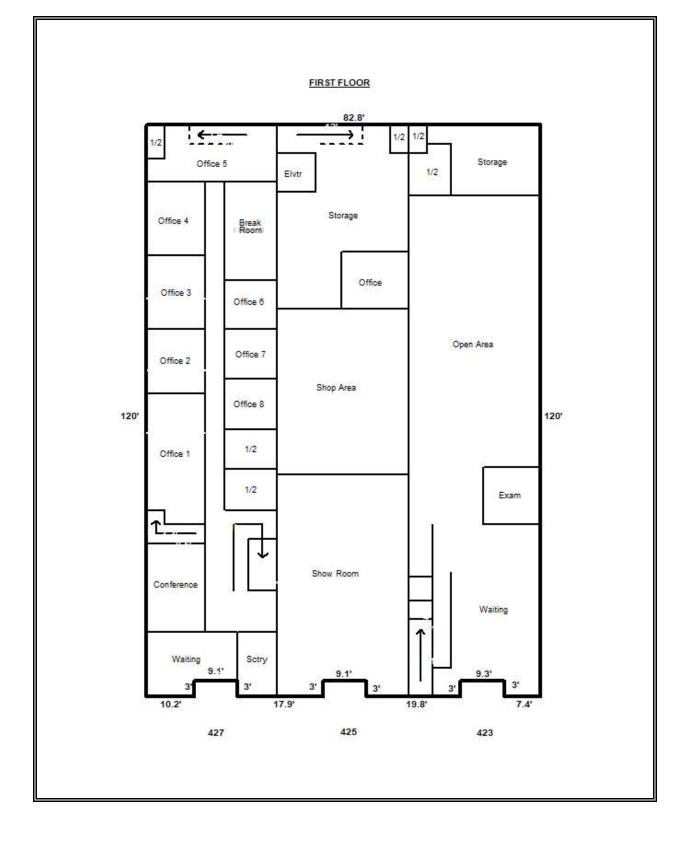

| 421 - 427 2 <sup>nd</sup> AVENUE, SW         | CULLMAN, ALABAMA   |
|----------------------------------------------|--------------------|
| BASEMENT                                     | 8,942 Square Feet  |
| BASEMENT MEZZANINE                           | 759 Square Feet    |
| GROUND LEVEL                                 | 9,854 Square Feet  |
| 2 <sup>ND</sup> FLOOR                        | 2,981 Square Feet  |
| TOTAL ABOVE GRADE BUILDING AREA <sup>1</sup> | 12,835 Square Feet |
| ROOM                                         | DIMENSIONS         |
| 423 - FIRST FLOOR                            |                    |
| WAITING ROOM                                 | 17' x 36'          |
| EXAM ROOM                                    | 11.5' x 12'        |
| OPEN AREA                                    | 26.5' x 59.5'      |
| STORAGE                                      | 15' x 17.5'        |
| ½ BATH                                       | 8' x 9'            |
| ½ BATH                                       | 4' x 6'            |
| 425 - FIRST                                  | FLOOR              |
| SHOW ROOM                                    | 26.5' x 46.5'      |
| SHOP AREA                                    | 26.5' x 35'        |
| OFFICE                                       | 12' x 13.5'        |
| ½ BATH                                       | 4' x 6'            |
| STORAGE ROOM                                 | 26.5' x 21.5'      |
| 427 - FIRST                                  | FLOOR              |
| WAITING ROOM                                 | 19' x 13.5'        |
| SECRETARY/RECEPTION                          | 7.5' x 13.5'       |
| CONFERENCE                                   | 12.5' x 18'        |
| OFFICE 1                                     | 12.5' x 19.5'      |
| OFFICE 2                                     | 12.5' x 13'        |
| OFFICE 3 & 4                                 | 12.5' x 15'        |
| OFFICE 5                                     | 22.5' x 12'        |
| ½ BATH 1                                     | 7' x 3.5'          |
| BREAK ROOM                                   | 8.5' x 19.5'       |
| OFFICE 6, 7 & 8                              | 8.5' x 10'         |
| ½ BATH 2 & 3                                 | 8.5' x 8'          |
| 425 & 427 - SECOND FLOOR                     |                    |
| OFFICE 1 & 3                                 | 13.5' x 14'        |
| OFFICE 2 & 4                                 | 12.5' x 14'        |
| OFFICE 5                                     | 13.5' x 13.5'      |
| ½ BATH                                       | 8' x 5'            |
| BREAK ROOM                                   | 8' x 8'            |