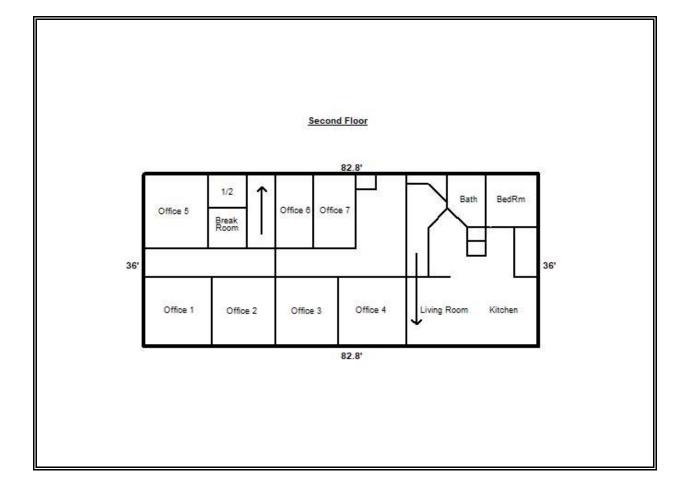

| 421 - 427 2 <sup>nd</sup> AVENUE, SW         | CULLMAN, ALABAMA   |
|----------------------------------------------|--------------------|
| BASEMENT                                     | 8,942 Square Feet  |
| BASEMENT MEZZANINE                           | 759 Square Feet    |
| GROUND LEVEL                                 | 9,854 Square Feet  |
| 2 <sup>ND</sup> FLOOR                        | 2,981 Square Feet  |
| TOTAL ABOVE GRADE BUILDING AREA <sup>1</sup> | 12,835 Square Feet |
| ROOM                                         | DIMENSIONS         |
| 423 - FIRST FLOOR                            |                    |
| WAITING ROOM                                 | 17' x 36'          |
| EXAM ROOM                                    | 11.5' x 12'        |
| OPEN AREA                                    | 26.5' x 59.5'      |
| STORAGE                                      | 15' x 17.5'        |
| ½ BATH                                       | 8' x 9'            |
| ½ BATH                                       | 4' x 6'            |
| 425 - FIRST                                  | FLOOR              |
| SHOW ROOM                                    | 26.5' x 46.5'      |
| SHOP AREA                                    | 26.5' x 35'        |
| OFFICE                                       | 12' x 13.5'        |
| ½ BATH                                       | 4' x 6'            |
| STORAGE ROOM                                 | 26.5' x 21.5'      |
| 427 - FIRST                                  | FLOOR              |
| WAITING ROOM                                 | 19' x 13.5'        |
| SECRETARY/RECEPTION                          | 7.5' x 13.5'       |
| CONFERENCE                                   | 12.5' x 18'        |
| OFFICE 1                                     | 12.5' x 19.5'      |
| OFFICE 2                                     | 12.5' x 13'        |
| OFFICE 3 & 4                                 | 12.5' x 15'        |
| OFFICE 5                                     | 22.5' x 12'        |
| ½ BATH 1                                     | 7' x 3.5'          |
| BREAK ROOM                                   | 8.5' x 19.5'       |
| OFFICE 6, 7 & 8                              | 8.5' x 10'         |
| ½ BATH 2 & 3                                 | 8.5' x 8'          |
| 425 & 427 - SECOND FLOOR                     |                    |
| OFFICE 1 & 3                                 | 13.5' x 14'        |
| OFFICE 2 & 4                                 | 12.5' x 14'        |
| OFFICE 5                                     | 13.5' x 13.5'      |
| ½ BATH                                       | 8' x 5'            |
| BREAK ROOM                                   | 8' x 8'            |

| OFFICE 6           | 8' x 14'    |
|--------------------|-------------|
| OFFICE 7           | 8.5' x 14'  |
| 421 - SECOND FLOOR |             |
| LIVING ROOM        | 16' x 14'   |
| KITCHEN            | 10' x 14'   |
| BEDROOM            | 10' x 11.5' |
| ватн               | 8.5' x 8'   |