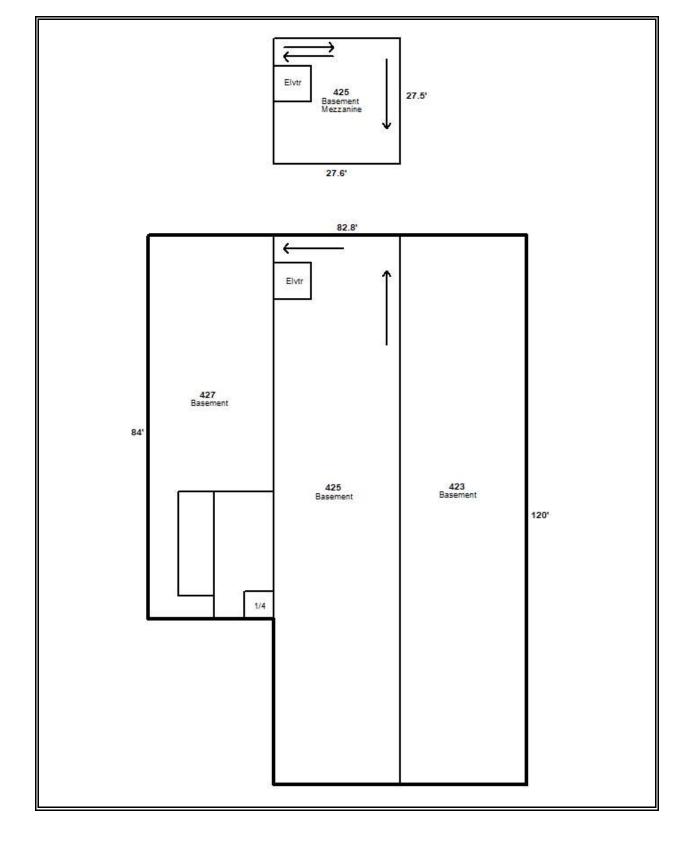

| 421 - 427 2 <sup>nd</sup> AVENUE, SW         | CULLMAN, ALABAMA   |
|----------------------------------------------|--------------------|
| BASEMENT                                     | 8,942 Square Feet  |
| BASEMENT MEZZANINE                           | 759 Square Feet    |
| GROUND LEVEL                                 | 9,854 Square Feet  |
| 2 <sup>ND</sup> FLOOR                        | 2,981 Square Feet  |
| TOTAL ABOVE GRADE BUILDING AREA <sup>1</sup> | 12,835 Square Feet |
| ROOM                                         | DIMENSIONS         |
| 423 - FIRST FLOOR                            |                    |
| WAITING ROOM                                 | 17' x 36'          |
| EXAM ROOM                                    | 11.5' x 12'        |
| OPEN AREA                                    | 26.5' x 59.5'      |
| STORAGE                                      | 15' x 17.5'        |
| ½ BATH                                       | 8' x 9'            |
| ½ BATH                                       | 4' x 6'            |
| 425 - FIRST                                  | FLOOR              |
| SHOW ROOM                                    | 26.5' x 46.5'      |
| SHOP AREA                                    | 26.5' x 35'        |
| OFFICE                                       | 12' x 13.5'        |
| ½ BATH                                       | 4' x 6'            |
| STORAGE ROOM                                 | 26.5' x 21.5'      |
| 427 - FIRST                                  | FLOOR              |
| WAITING ROOM                                 | 19' x 13.5'        |
| SECRETARY/RECEPTION                          | 7.5' x 13.5'       |
| CONFERENCE                                   | 12.5' x 18'        |
| OFFICE 1                                     | 12.5' x 19.5'      |
| OFFICE 2                                     | 12.5' x 13'        |
| OFFICE 3 & 4                                 | 12.5' x 15'        |
| OFFICE 5                                     | 22.5' x 12'        |
| ½ BATH 1                                     | 7' x 3.5'          |
| BREAK ROOM                                   | 8.5' x 19.5'       |
| OFFICE 6, 7 & 8                              | 8.5' x 10'         |
| ½ BATH 2 & 3                                 | 8.5' x 8'          |
| 425 & 427 - SECOND FLOOR                     |                    |
| OFFICE 1 & 3                                 | 13.5' x 14'        |
| OFFICE 2 & 4                                 | 12.5' x 14'        |
| OFFICE 5                                     | 13.5' x 13.5'      |
| ½ BATH                                       | 8' x 5'            |
| BREAK ROOM                                   | 8' x 8'            |