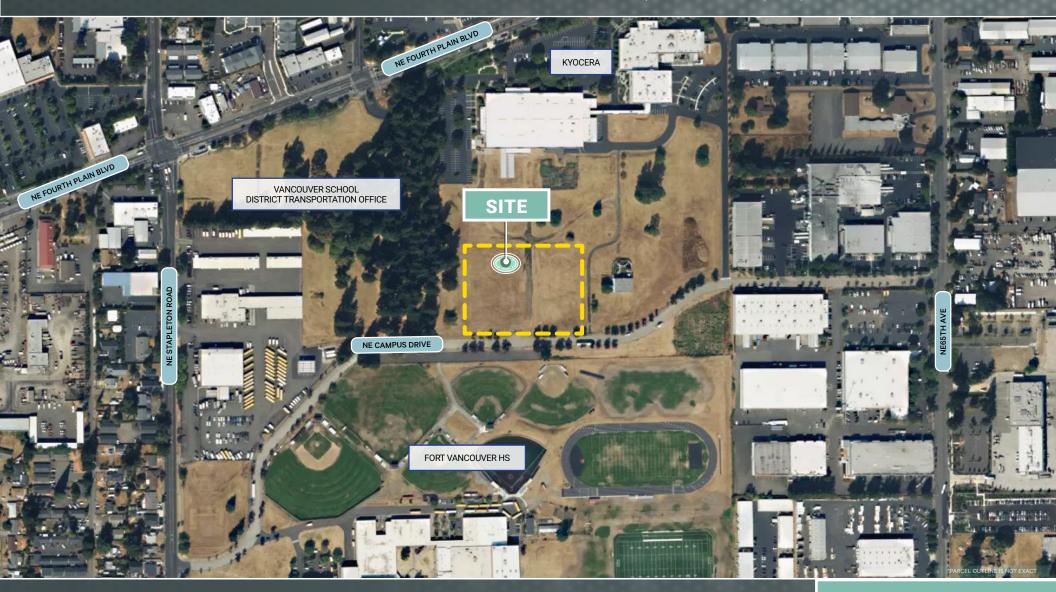

# LAND FOR LEASE

NE CAMPUS DRIVE BETWEEN NE STAPLETON RD AND NE 65TH AVENUE, VANCOUVER, WA, 98661

## LAND FOR LEASE

NE CAMPUS DRIVE BETWEEN NE STAPLETON RD AND NE 65TH AVENUE, VANCOUVER, WA, 98661

### **HIGHLIGHTS**

- Size: 4-5 Acres
- Travel time to PDX Airport 18 minutes
- Travel time to 15 7 minutes
- Travel time to I205 9 minutes
- Rate: Negotiable
- Term: Flexible
- Ideal storage for trailers, construction materials, etc.