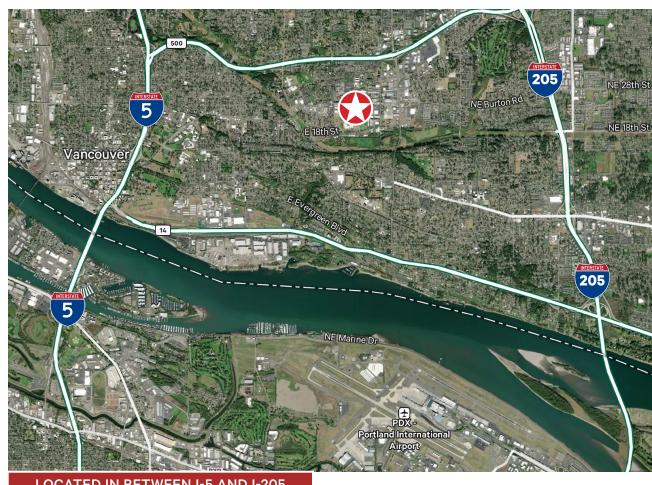

## **CBRE**

**LOCATED IN BETWEEN I-5 AND I-205** 

### **HIGHLIGHTS**

- Size: 4-5 Acres
- Travel time to PDX Airport 18 minutes
- Travel time to 15 7 minutes
- Travel time to I205 9 minutes
- Rate: Negotiable
- Term: Flexible
- Ideal storage for trailers, construction materials, etc.