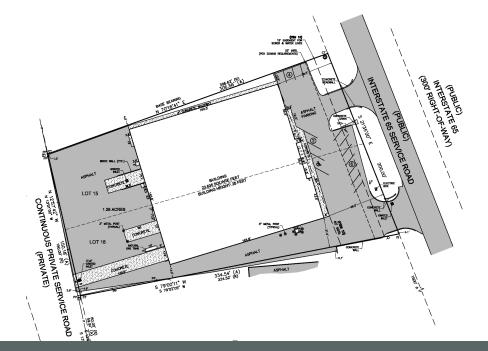

# Automotive/Service Facility FOR LEASE

1650 South Beltline Highway Mobile, AL 36693

| BUILDING SIZE   | 23,467 SF  |
|-----------------|------------|
| OFFICE/SHOWROOM | +2,500 SF  |
| SITE SIZE       | 1.28 Acres |

#### **PROPERTY HIGHLIGHTS**

- Concrete block & metal facility built in 1980
- I-65 visibility and easy access from Hwy. 90
- 24' max clear height
- (6) Overhead doors, (1) dock-high door and (1) loading ramp
- 13 Parking spaces, including (2) handicap
- New roof in 2013 (20-year warranty)
- Pylon signage available
- Over 90,000 vpd on I-65
- Across I-65 from Mazda, Kia, Porsche, Cadillac, Subaru, Land Rover, Chrysler-Dodge-Jeep and Toyota car dealerships