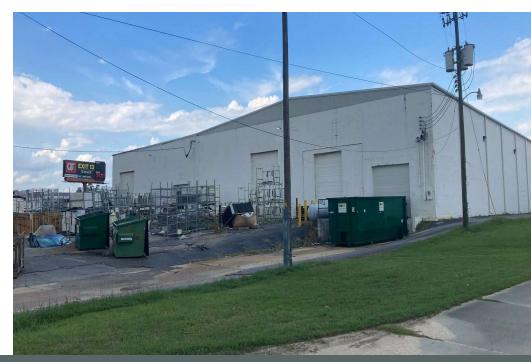

# Automotive/Service Facility FOR LEASE

1650 South Beltline Highway Mobile, AL 36693

| BUILDING SIZE   | 23,467 SF  |
|-----------------|------------|
| OFFICE/SHOWROOM | +2,500 SF  |
| SITE SIZE       | 1.28 Acres |

#### **PROPERTY HIGHLIGHTS**

- Concrete block & metal facility built in 1980
- I-65 visibility and easy access from Hwy. 90
- 24' max clear height
- (6) Overhead doors, (1) dock-high door and (1) loading ramp
- 13 Parking spaces, including (2) handicap
- New roof in 2013 (20-year warranty)
- Pylon signage available
- Over 90,000 vpd on I-65
- Across I-65 from Mazda, Kia, Porsche, Cadillac, Subaru, Land Rover, Chrysler-Dodge-Jeep and Toyota car dealerships