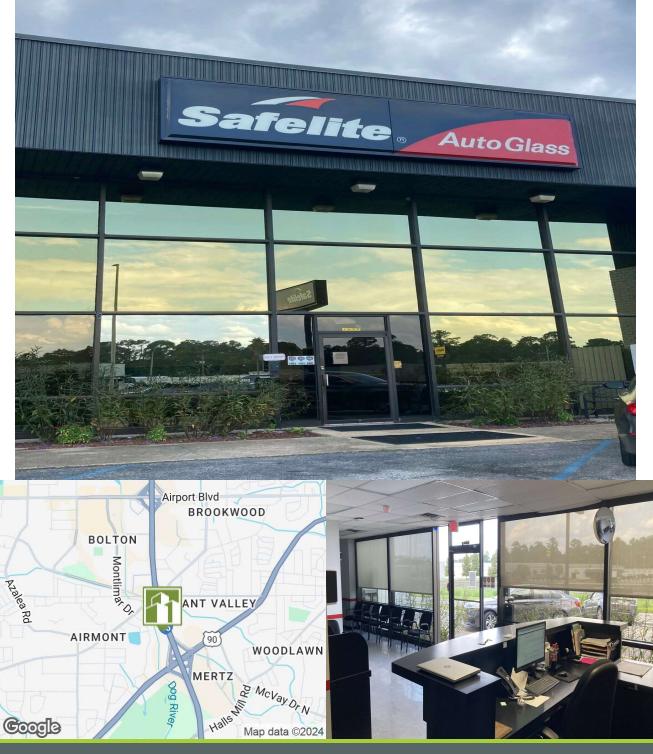

# Automotive/Service Facility FOR LEASE

1650 South Beltline Highway Mobile, AL 36693

| BUILDING SIZE   | 23,467 SF  |
|-----------------|------------|
| OFFICE/SHOWROOM | +2,500 SF  |
| SITE SIZE       | 1.28 Acres |

#### **PROPERTY HIGHLIGHTS**

- Concrete block & metal facility built in 1980
- I-65 visibility and easy access from Hwy. 90
- 24' max clear height
- (6) Overhead doors, (1) dock-high door and (1) loading ramp
- 13 Parking spaces, including (2) handicap
- New roof in 2013 (20-year warranty)
- Pylon signage available
- Over 90,000 vpd on I-65
- Across I-65 from Mazda, Kia, Porsche, Cadillac, Subaru, Land Rover, Chrysler-Dodge-Jeep and Toyota car dealerships