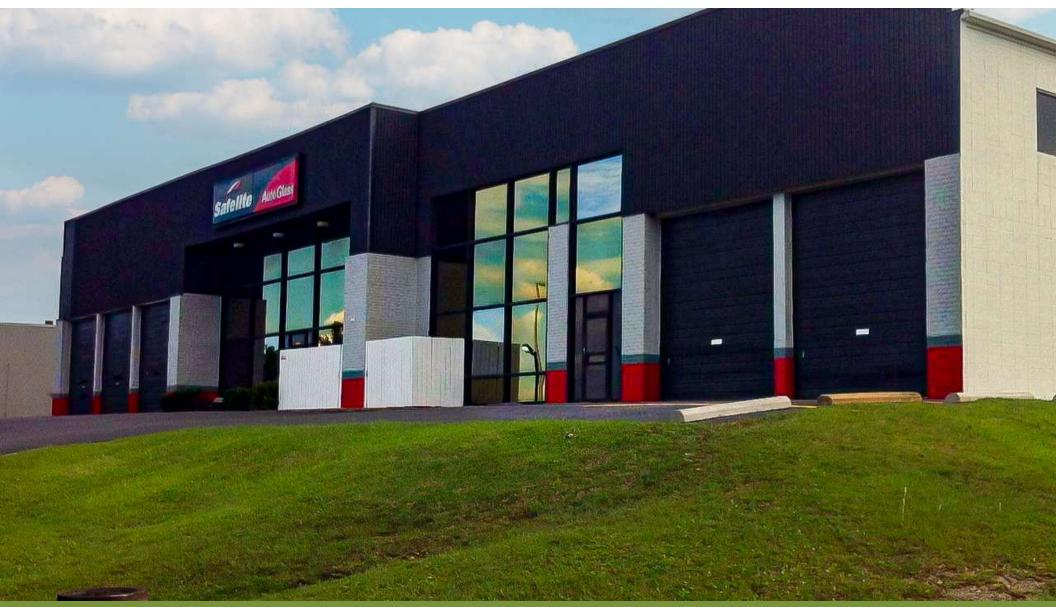

# Automotive/Service Facility FOR LEASE

1650 South Beltline Highway Mobile, AL 36693

| BUILDING SIZE   | 23,467 SF  |
|-----------------|------------|
| OFFICE/SHOWROOM | +2,500 SF  |
| SITE SIZE       | 1.28 Acres |

#### **PROPERTY HIGHLIGHTS**

- Concrete block & metal facility built in 1980
- I-65 visibility and easy access from Hwy. 90
- 24' max clear height
- (6) Overhead doors, (1) dock-high door and (1) loading ramp
- 13 Parking spaces, including (2) handicap
- New roof in 2013 (20-year warranty)
- Pylon signage available
- Over 90,000 vpd on I-65
- Across I-65 from Mazda, Kia, Porsche, Cadillac, Subaru, Land Rover, Chrysler-Dodge-Jeep and Toyota car dealerships