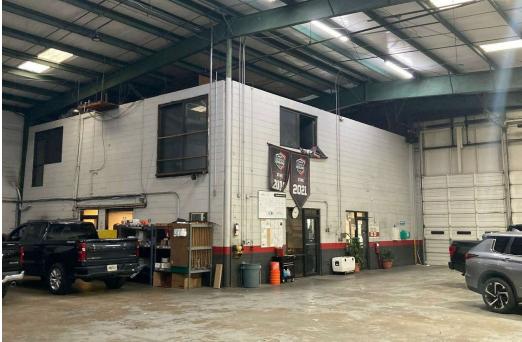

#### **PROPERTY HIGHLIGHTS**

- Concrete block & metal facility built in 1980
- I-65 visibility and easy access from Hwy. 90
- 24' max clear height
- (6) Overhead doors, (1) dock-high door and (1) loading ramp
- 13 Parking spaces, including (2) handicap
- New roof in 2013 (20-year warranty)
- Pylon signage available
- Over 90,000 vpd on I-65
- Across I-65 from Mazda, Kia, Porsche, Cadillac, Subaru, Land Rover, Chrysler-Dodge-Jeep and Toyota car dealerships