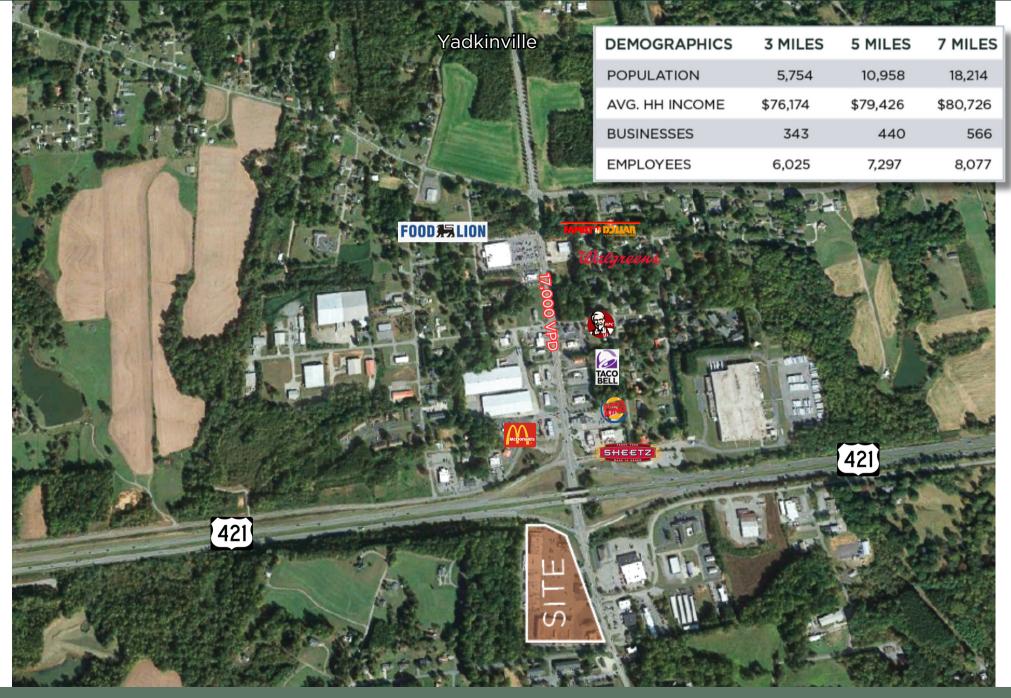

#### **Colonial Shoppes at Yadkinville**

+/- 90,917 SF retail strip anchored by NEW Tractor Supply 948 S State Street Yadkinville, NC 27055

## +/- 8,000 SF AVAILABLE, FORMER WALGREENS

- +/- 8,000 SF former Walgreens for lease
- High traffic center off Hwy 421
- \$12.00/PSF, NNN
- 932 S. State Street, Yadkinville NC