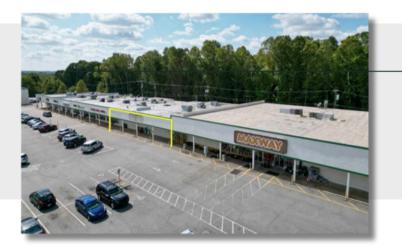

## +/- 8,000 SF AVAILABLE, FORMER WALGREENS

- +/- 8,000 SF former Walgreens for lease
- High traffic center off Hwy 421
- \$12.00/PSF, NNN
- 932 S. State Street, Yadkinville NC