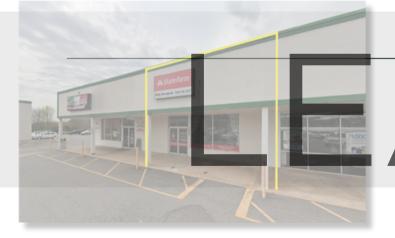

# FOR LEASE

# RETAIL/OFFICE AVAILABLE

NEW TRACTOR SUPPLY ANCHORED CENTER 948 S State Street | Yadkinville, NC

### CHARLIE FREEMAN WILL NASON

O: 336-768-4410 charlie@freemancommercial.com will@freemancomercial.com

# FREEMAN | COMMERCIAL REAL ESTATE

#### **Colonial Shoppes at Yadkinville**

+/- 90,917 SF retail strip anchored by NEW Tractor Supply 948 S State Street Yadkinville, NC 27055



## +/- 8,000 SF AVAILABLE, FORMER WALGREENS

- +/- 8,000 SF former Walgreens for lease
- High traffic center off Hwy 421
- \$12.00/PSF, NNN
- 932 S. State Street, Yadkinville NC



## +/- 1,600 SF AVAILABLE, FORMER OFFICE



#### CHARLIE FREEMAN

O: 336-768-4410 charlie@freemancommercial.com WILL NASON M: 336-816-8230 will@freemancommercial.com

1255 CREEKSHIRE WAY, SUITE 200 | WINSTON-SALEM, NC 27103 | WWW.FREEMANCOMMERCIAL.COM

# FREEMAN | COMMERCIAL REAL ESTATE

## FOR LEASE



1255 CREEKSHIRE WAY, SUITE 200 I WINSTON-SALEM, NC 27103 I WWW.FREEMANCOMMERCIAL.COM

No warranty or representation is made to the accuracy of the information contained herein. All information is subject to change or withdrawal. No liability is assumed for an inaccuracy of any information.