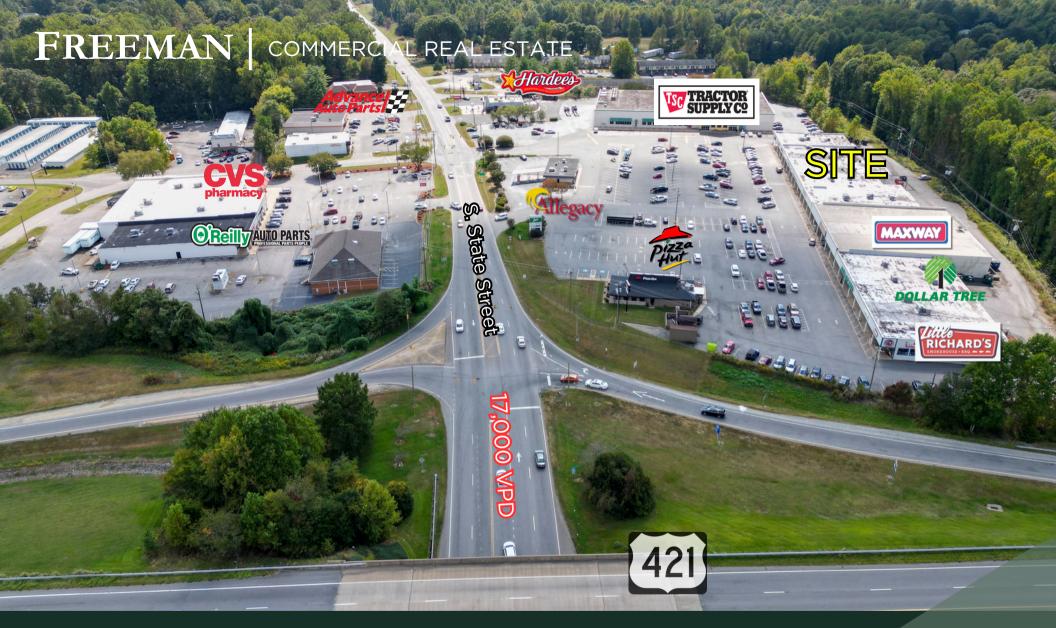

#### **Colonial Shoppes at Yadkinville**

+/- 90,917 SF retail strip anchored by NEW Tractor Supply 948 S State Street Yadkinville, NC 27055

## +/- 8,000 SF AVAILABLE, FORMER WALGREENS

- +/- 8,000 SF former Walgreens for lease
- High traffic center off Hwy 421
- \$12.00/PSF, NNN
- 932 S. State Street, Yadkinville NC