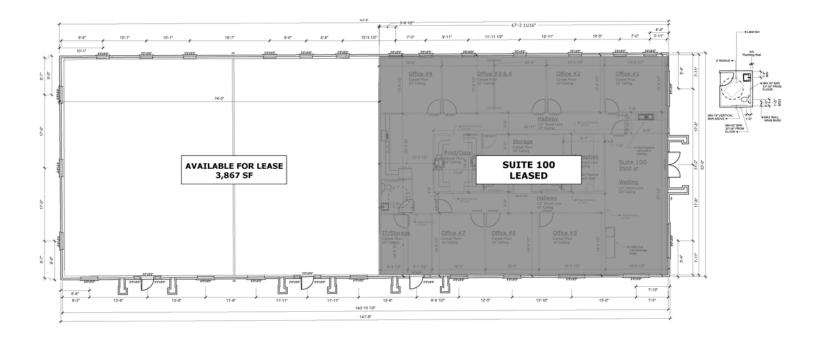

#### 10701 S WESTERN FLOOR PLAN

SCALE: 3/16" = 1'0"

| TOTAL DIMENSIONS DESIGN<br>10701 5 WESTERN, OKC, OK 73170 |                                    |
|-----------------------------------------------------------|------------------------------------|
| SITE ADDRESS                                              | 10701 S WESTERN AVE, OKC, OK 73170 |
| SCALE: 3/16"=1"0"                                         | STE 100 SQ. FT. 3500               |
| TOTAL SQ. I                                               | PT VENEER 7367 FRAME 7219          |
| PORCHS I                                                  | F199 TOTAL FRAME 7418              |