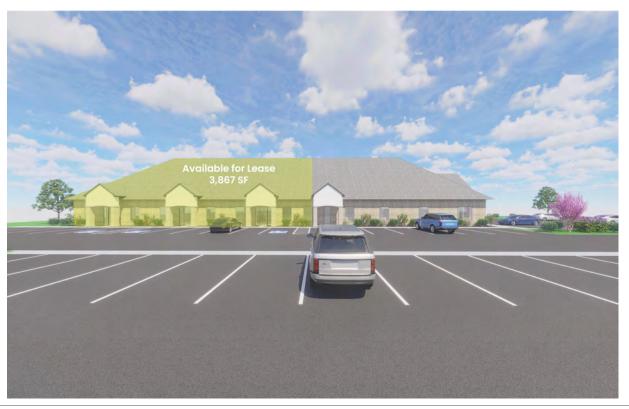

# Lease Space **Available Now**

Introducing a prime commercial lease space opportunity on bustling S Western Ave, just south of SW 104th Street. 7,367 Sq. Ft. building is an extension of the Meadowlake Farms Office Park and Neighborhood. It offers 145' of frontage along Western Ave and has 3,869 SQ Ft available for lease. The building is breaking ground on October 2024.

## ABOUT OUR PROPERTY

1.06 Acres being developed. This lot will feature a 7,367 sq ft building. Perfect opportunity to build the office location of your dreams.

Rental Rate Upon RequestSpace Available 3,869 Sq FTLease Term Negotiable

Property Features 3,869 sq ft available to lease

Prime location for Office/Retail

145' of frontage
High Visibility

Signage Opportunity

Easy Access

**Call Us for More Info:** 405–691–9767

Buchanan Realty Group 11801 S Western Ave STE A, Oklahoma City, OK 73170 Steve Buchanan, CCIM
Email: steve@buchananrealty.net
www.buchananrealty.net