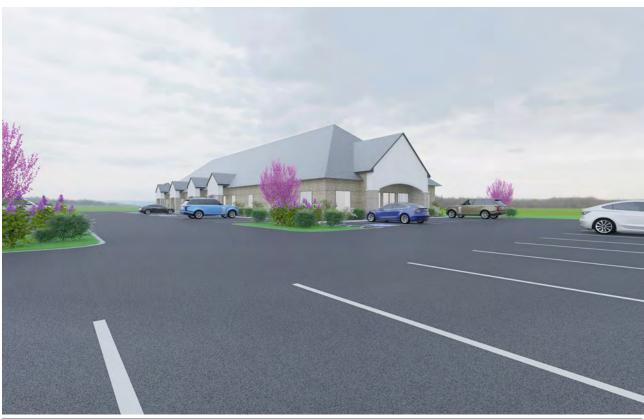

# Lease Space **Available Now**

Introducing a prime commercial lease space opportunity on bustling S Western Ave, just south of SW 104th Street. 7,367 Sq. Ft. building is an extension of the Meadowlake Farms Office Park and Neighborhood. It offers 145' of frontage along Western Ave and has 3,869 SQ Ft available for lease. The building is breaking ground on October 2024.

### Lease Space Available