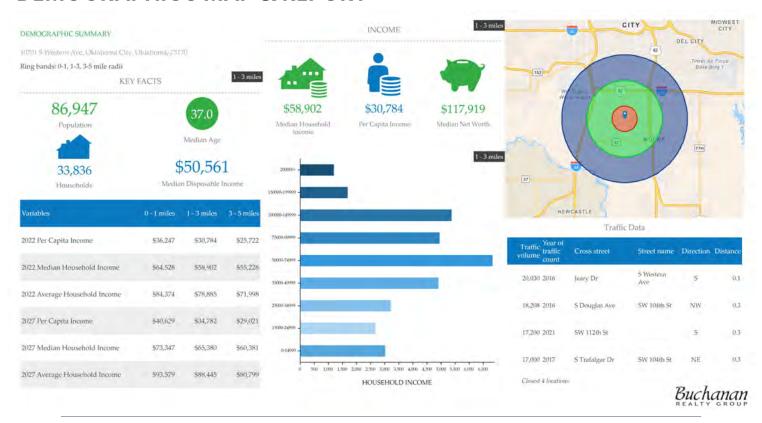

|
|-----------------------------------------------------------|------------------------------------|
| SITE ADDRESS                                              | 10701 S WESTERN AVE, OKC, OK 73170 |
| SCALE: 3/16"=1"0"                                         | STE 100 SQ. FT. 3500               |
| TOTAL SQ. I                                               | PT VENEER 7367 FRAME 7219          |
| PORCHS I                                                  | F199 TOTAL FRAME 7418              |



### Lease Space Available





**Call Us for More Info:** 405-691-9767

Buchanan Realty Group 11801 S Western Ave STE A, Oklahoma City, OK 73170 Steve Buchanan, CCIM

Email: steve@buchananrealty.net

www.buchananrealty.net

Lease Space Available \_\_



#### **DEMOGRAPHICS MAP & REPORT**