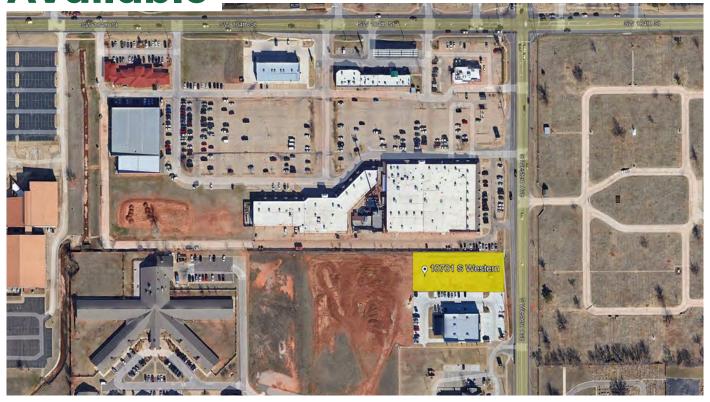

### 10701 S Western

## ABOUT OUR PROPERTY

1.06 Acres being developed. This lot will feature a 7,367 sq ft building. Perfect opportunity to build the office location of your dreams.

Rental Rate Upon RequestSpace Available 3,869 Sq FTLease Term Negotiable