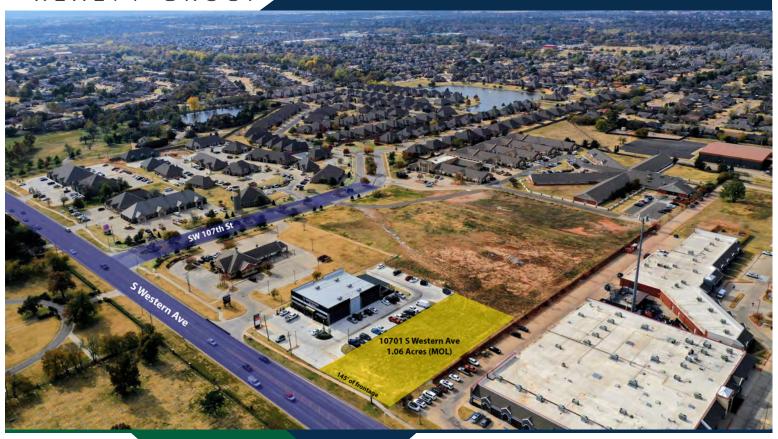

### 10701 S Western

# Lease Space **Available Now**

Introducing a prime commercial lease space opportunity on bustling S Western Ave, just south of SW 104th Street. 7,367 Sq. Ft. building is an extension of the Meadowlake Farms Office Park and Neighborhood. It offers 145' of frontage along Western Ave and has 3,869 SQ Ft available for lease. The building is breaking ground on October 2024.

## ABOUT OUR PROPERTY

1.06 Acres being developed. This lot will feature a 7,367 sq ft building. Perfect opportunity to build the office location of your dreams.

Rental Rate Upon RequestSpace Available 3,869 Sq FTLease Term Negotiable